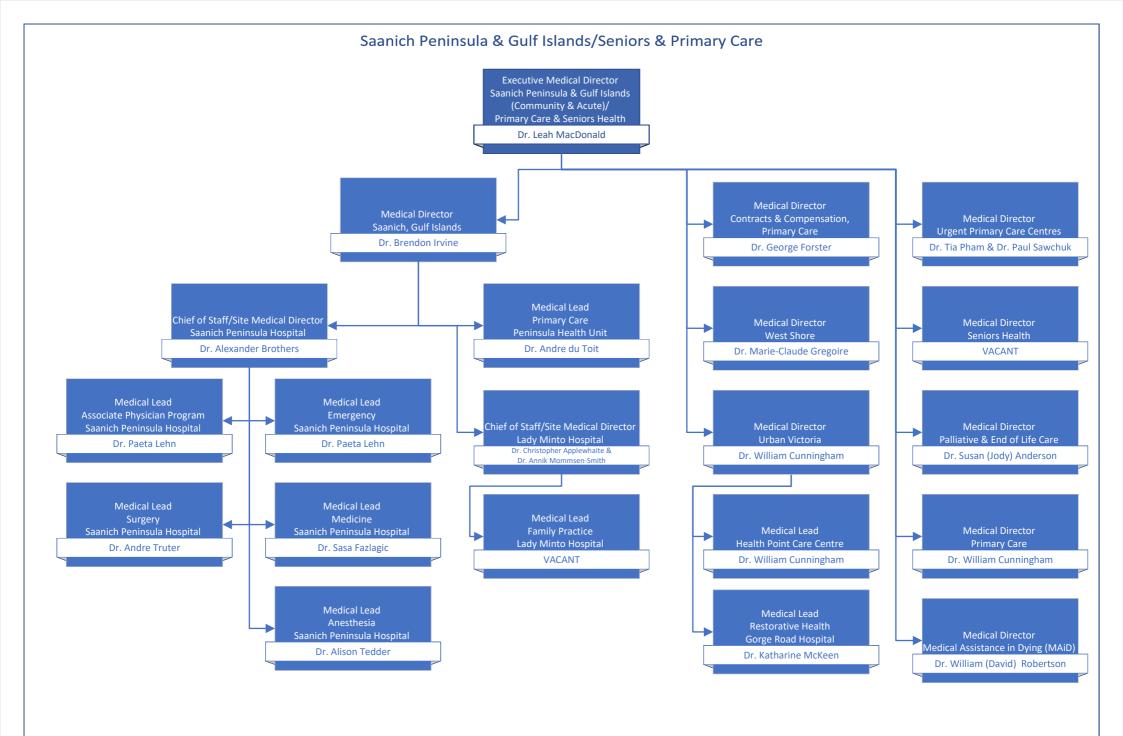

# Medical Staff Leadership Organization Charts

| Table of Contents                                                                                   | page # |
|-----------------------------------------------------------------------------------------------------|--------|
| Medical Staff Governance                                                                            | 2      |
| Departments of: Anesthesiology, Pain, & Perioperative Medicine   Emergency Medicine   Critical Care | 3      |
| Departments of: Imaging Medicine   Pathology, Laboratory Medicine, & Medical Genetics   Psychiatry  | 4      |
| Departments of: Maternity Care   Pediatrics   Midwifery   Division of Nurse Practitioners           | 5      |
| Department of Medicine                                                                              | 6      |
| Department of Primary Care                                                                          | 7      |
| Department of Surgery                                                                               | 8      |
| Operational Executive Leadership                                                                    | 9      |
| Medical & Academic Affairs                                                                          | 10     |
| Medication Systems & Medical Informatics   Quality & Safety                                         | 11     |
| Surgery, Ambulatory Care, & Cancer Care Strategy                                                    | 12     |
| Mental Health & Substance Use   Addiction Medicine                                                  | 13     |
| Comox Valley, Campbell River, Port Alberni & North Island/Long Term Care & Assisted Living          | 14     |
| Comox Valley Hospital   Campbell River Hospital   West Coast General Hospital                       | 15     |
| Long Term Care Geo 1 & 2                                                                            | 16     |
| Long Term Care Geo 3 & 4                                                                            | 17     |
| Nanaimo/Imaging Medicine & Laboratory                                                               | 18     |
| Pathology, Laboratory Medicine, & Medical Genetics Operations   Imaging Medicine Operations         | 19     |
| Cowichan Valley                                                                                     | 20     |
| Greater Victoria Acute Care/Pediatrics, Midwifery, & Maternal Health                                | 21     |
| Royal Jubilee Hospital   Victoria General Hospital                                                  | 22     |
| Pediatrics Operations   Midwifery Operations   Maternal Health Operations                           | 23     |
| Saanich Peninsula & Gulf Islands/Seniors & Primary Care                                             | 24     |
| Palliative & End of Life Care   Seniors Health   Urgent Primary Care Centres                        | 25     |