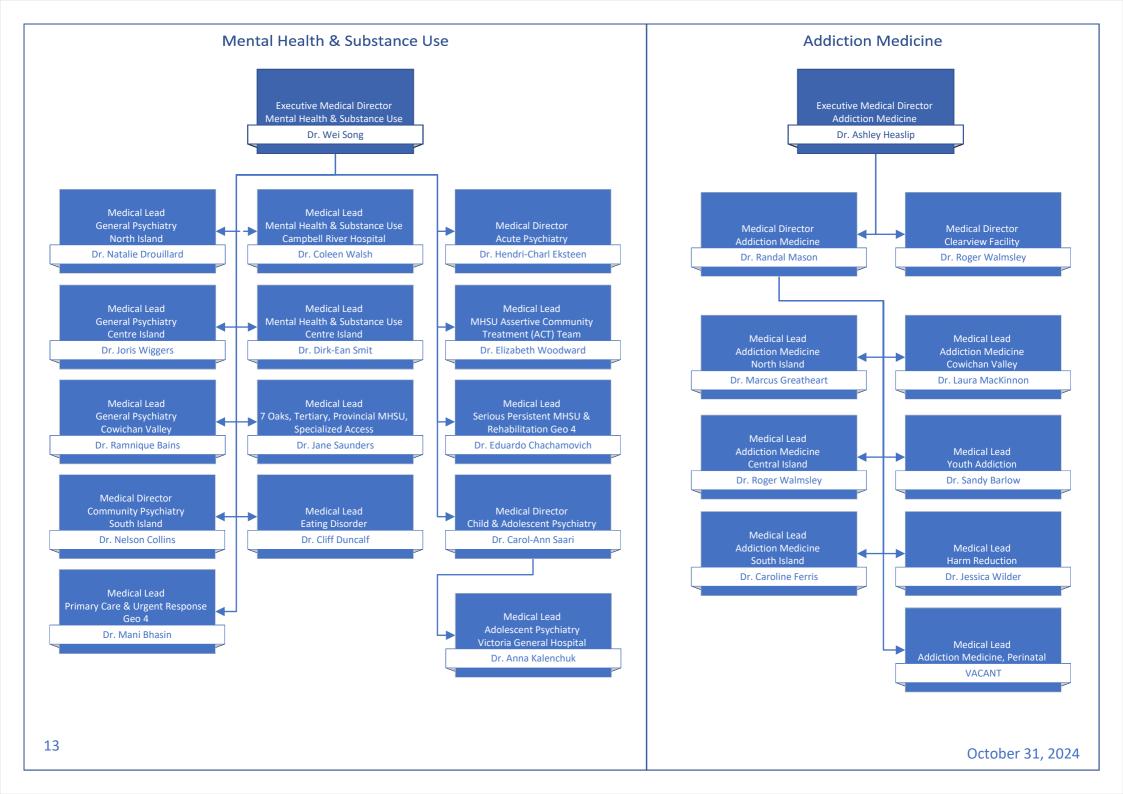

# Medical Staff Leadership Organization Charts

| Table of Contents                                                                                   | page # |
|-----------------------------------------------------------------------------------------------------|--------|
| Medical Staff Governance                                                                            | 2      |
| Departments of: Anesthesiology, Pain, & Perioperative Medicine   Emergency Medicine   Critical Care | 3      |
| Departments of: Imaging Medicine   Pathology, Laboratory Medicine, & Medical Genetics   Psychiatry  | 4      |
| Departments of: Maternity Care   Pediatrics   Midwifery   Division of Nurse Practitioners           | 5      |
| Department of Medicine                                                                              | 6      |
| Department of Primary Care                                                                          | 7      |
| Department of Surgery                                                                               | 8      |
| Operational Executive Leadership                                                                    | 9      |
| Medical & Academic Affairs                                                                          | 10     |
| Medication Systems & Medical Informatics   Quality & Safety                                         | 11     |
| Surgery, Ambulatory Care, & Cancer Care Strategy                                                    | 12     |
| Mental Health & Substance Use   Addiction Medicine                                                  | 13     |
| Comox Valley, Campbell River, Port Alberni & North Island/Long Term Care & Assisted Living          | 14     |
| Comox Valley Hospital   Campbell River Hospital   West Coast General Hospital                       | 15     |
| Long Term Care Geo 1 & 2                                                                            | 16     |
| Long Term Care Geo 3 & 4                                                                            | 17     |
| Nanaimo/Imaging Medicine & Laboratory                                                               | 18     |
| Pathology, Laboratory Medicine, & Medical Genetics Operations   Imaging Medicine Operations         | 19     |
| Cowichan Valley                                                                                     | 20     |
| Greater Victoria Acute Care/Pediatrics, Midwifery, & Maternal Health                                | 21     |
| Royal Jubilee Hospital   Victoria General Hospital                                                  | 22     |
| Pediatrics Operations   Midwifery Operations   Maternal Health Operations                           | 23     |
| Saanich Peninsula & Gulf Islands/Seniors & Primary Care                                             | 24     |
| Palliative & End of Life Care   Seniors Health   Urgent Primary Care Centres                        | 25     |