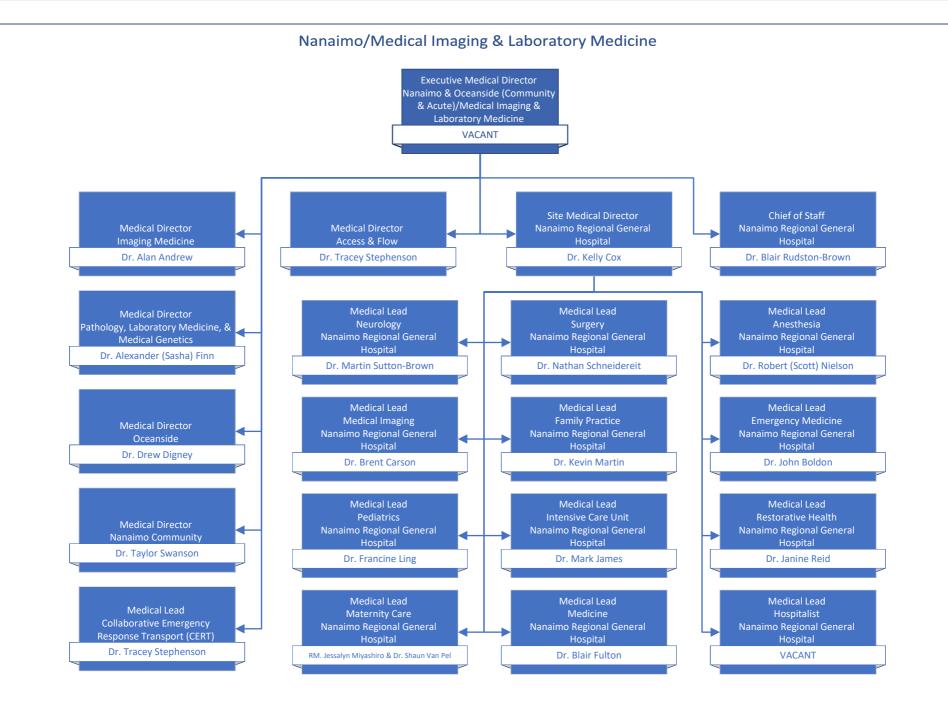

## Greater Victoria Acute Care/Pediatrics, Midwifery, & Maternal Health

Dr. Lynn Fedoruk