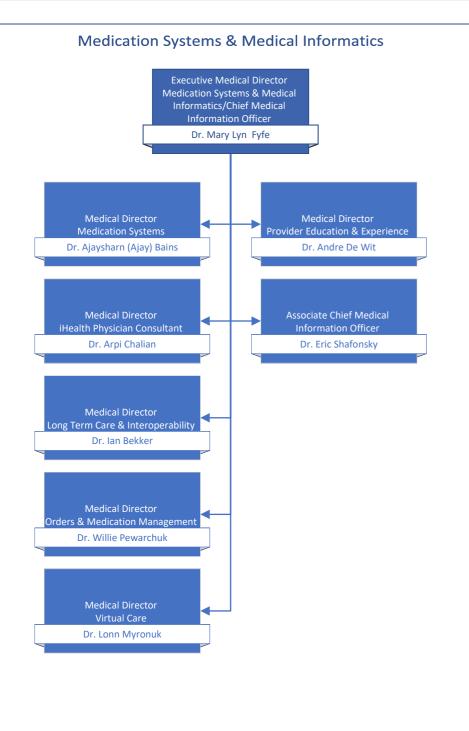

Genetics Operations   Imaging Medicine Operations         | 19     |
| Cowichan Valley                                                                                     | 20     |
| Greater Victoria Acute Care/Pediatrics, Midwifery, & Maternal Health                                | 21     |
| Royal Jubilee Hospital   Victoria General Hospital                                                  | 22     |
| Pediatrics Operations   Midwifery Operations   Maternal Health Operations                           | 23     |
| Saanich Peninsula & Gulf Islands/Seniors & Primary Care                                             | 24     |
| Palliative & End of Life Care   Seniors Health   Urgent Primary Care Centres                        | 25     |















8



## Medical & Academic Affairs











## Comox Valley, Campbell River, Port Alberni & North Island/Long Term Care & Assisted Living

















## Greater Victoria Acute Care/Pediatrics, Midwifery, & Maternal Health



Dr. Lynn Fedoruk