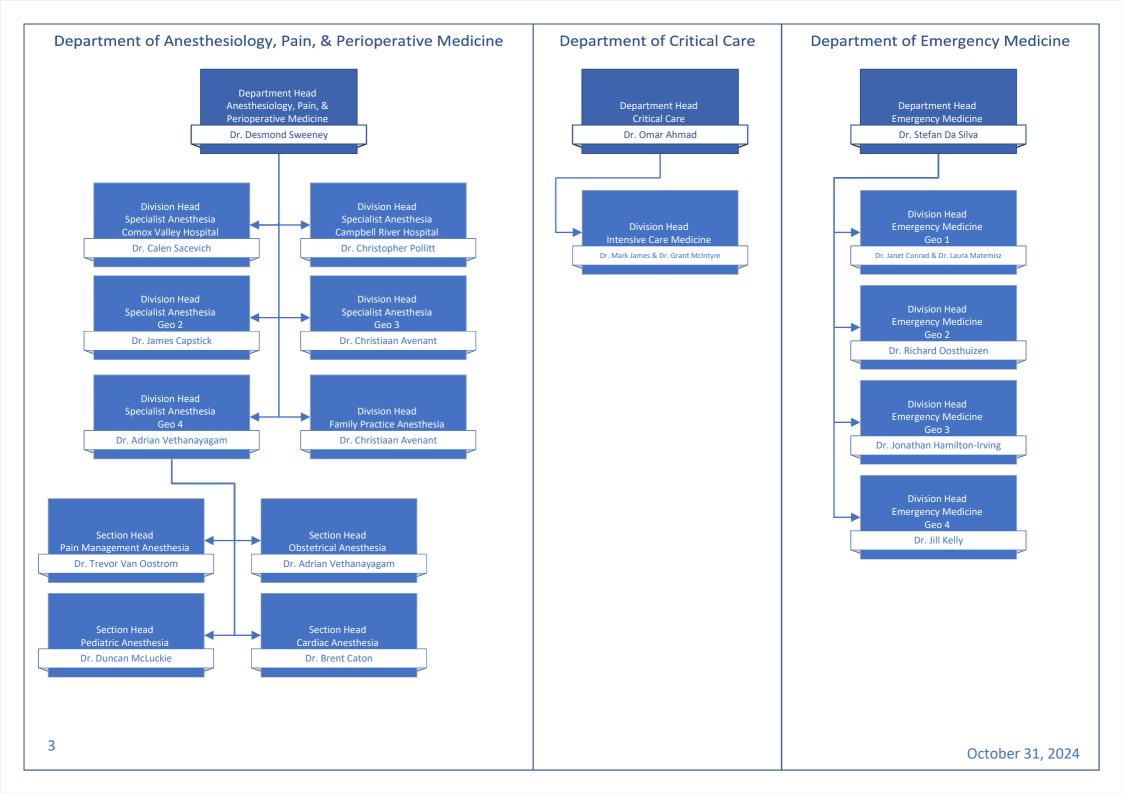

# Medical Staff Leadership Organization Charts

| Table of Contents                                                                                   | page # |
|-----------------------------------------------------------------------------------------------------|--------|
| Medical Staff Governance                                                                            | 2      |
| Departments of: Anesthesiology, Pain, & Perioperative Medicine   Emergency Medicine   Critical Care | 3      |
| Departments of: Imaging Medicine   Pathology, Laboratory Medicine, & Medical Genetics   Psychiatry  | 4      |
| Departments of: Maternity Care   Pediatrics   Midwifery   Division of Nurse Practitioners           | 5      |
| Department of Medicine                                                                              | 6      |
| Department of Primary Care                                                                          | 7      |
| Department of Surgery                                                                               | 8      |
| Operational Executive Leadership                                                                    | 9      |
| Medical & Academic Affairs                                                                          | 10     |
| Medication Systems & Medical Informatics   Quality & Safety                                         | 11     |
| Surgery, Ambulatory Care, & Cancer Care Strategy                                                    | 12     |
| Mental Health & Substance Use   Addiction Medicine                                                  | 13     |
| Comox Valley, Campbell River, Port Alberni & North Island/Long Term Care & Assisted Living          | 14     |
| Comox Valley Hospital   Campbell River Hospital   West Coast General Hospital                       | 15     |
| Long Term Care Geo 1 & 2                                                                            | 16     |
| Long Term Care Geo 3 & 4                                                                            | 17     |
| Nanaimo/Imaging Medicine & Laboratory                                                               | 18     |
| Pathology, Laboratory Medicine, & Medical Genetics Operations   Imaging Medicine Operations         | 19     |
| Cowichan Valley                                                                                     | 20     |
| Greater Victoria Acute Care/Pediatrics, Midwifery, & Maternal Health                                | 21     |
| Royal Jubilee Hospital   Victoria General Hospital                                                  | 22     |
| Pediatrics Operations   Midwifery Operations   Maternal Health Operations                           | 23     |
| Saanich Peninsula & Gulf Islands/Seniors & Primary Care                                             | 24     |
| Palliative & End of Life Care   Seniors Health   Urgent Primary Care Centres                        | 25     |