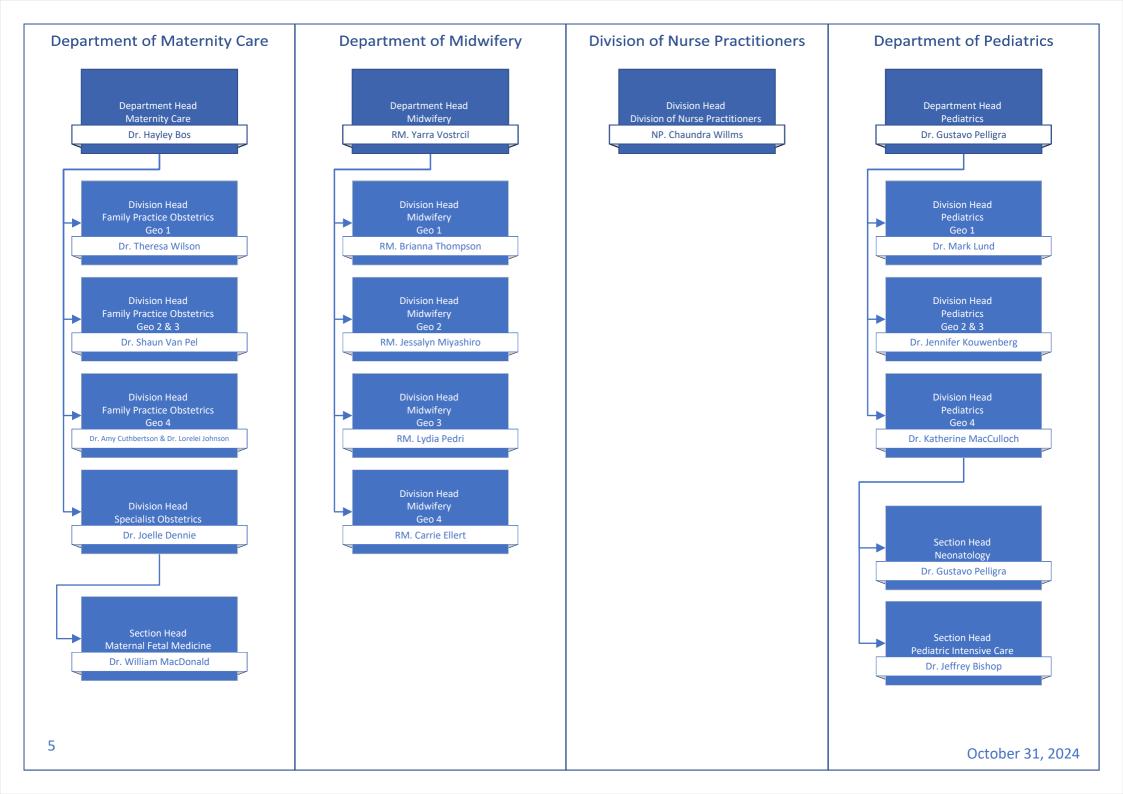

# Medical Staff Leadership Organization Charts

| Table of Contents                                                                                   | page # |
|-----------------------------------------------------------------------------------------------------|--------|
| Medical Staff Governance                                                                            | 2      |
| Departments of: Anesthesiology, Pain, & Perioperative Medicine   Emergency Medicine   Critical Care | 3      |
| Departments of: Imaging Medicine   Pathology, Laboratory Medicine, & Medical Genetics   Psychiatry  | 4      |
| Departments of: Maternity Care   Pediatrics   Midwifery   Division of Nurse Practitioners           | 5      |
| Department of Medicine                                                                              | 6      |
| Department of Primary Care                                                                          | 7      |
| Department of Surgery                                                                               | 8      |
| Operational Executive Leadership                                                                    | 9      |
| Medical & Academic Affairs                                                                          | 10     |
| Medication Systems & Medical Informatics   Quality & Safety                                         | 11     |
| Surgery, Ambulatory Care, & Cancer Care Strategy                                                    | 12     |
| Mental Health & Substance Use   Addiction Medicine                                                  | 13     |
| Comox Valley, Campbell River, Port Alberni & North Island/Long Term Care & Assisted Living          | 14     |
| Comox Valley Hospital   Campbell River Hospital   West Coast General Hospital                       | 15     |
| Long Term Care Geo 1 & 2                                                                            | 16     |
| Long Term Care Geo 3 & 4                                                                            | 17     |
| Nanaimo/Imaging Medicine & Laboratory                                                               | 18     |
| Pathology, Laboratory Medicine, & Medical Genetics Operations   Imaging Medicine Operations         | 19     |
| Cowichan Valley                                                                                     | 20     |
| Greater Victoria Acute Care/Pediatrics, Midwifery, & Maternal Health                                | 21     |
| Royal Jubilee Hospital   Victoria General Hospital                                                  | 22     |
| Pediatrics Operations   Midwifery Operations   Maternal Health Operations                           | 23     |
| Saanich Peninsula & Gulf Islands/Seniors & Primary Care                                             | 24     |
| Palliative & End of Life Care   Seniors Health   Urgent Primary Care Centres                        | 25     |