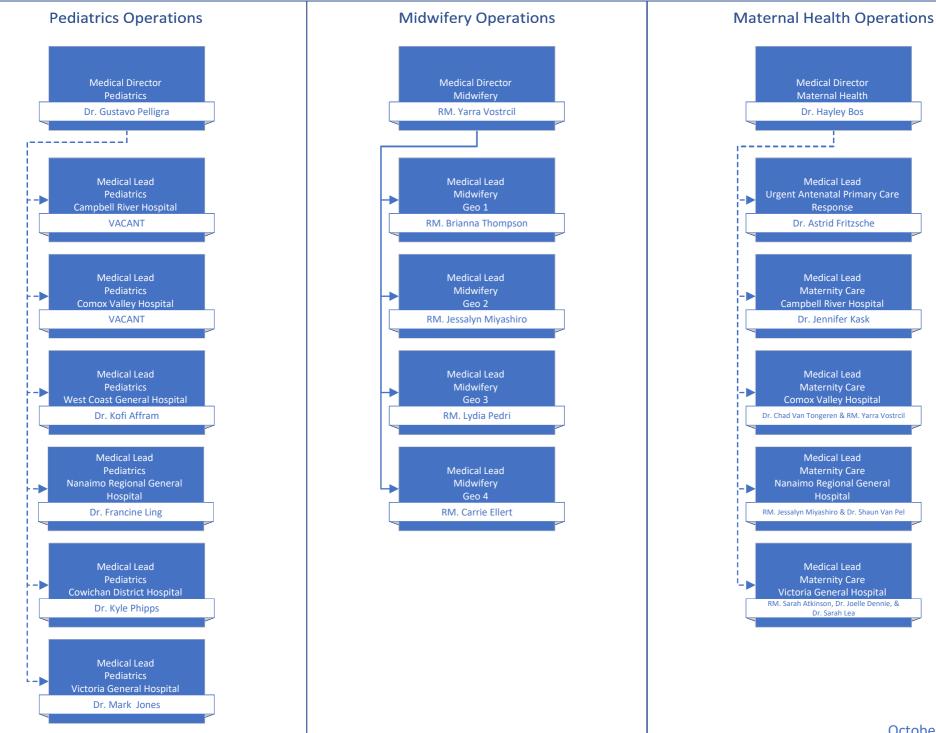

# Medical Staff Leadership Organization Charts

| Table of Contents                                                                                   | page # |
|-----------------------------------------------------------------------------------------------------|--------|
| Medical Staff Governance                                                                            | 2      |
| Departments of: Anesthesiology, Pain, & Perioperative Medicine   Emergency Medicine   Critical Care | 3      |
| Departments of: Imaging Medicine   Pathology, Laboratory Medicine, & Medical Genetics   Psychiatry  | 4      |
| Departments of: Maternity Care   Pediatrics   Midwifery   Division of Nurse Practitioners           | 5      |
| Department of Medicine                                                                              | 6      |
| Department of Primary Care                                                                          | 7      |
| Department of Surgery                                                                               | 8      |
| Operational Executive Leadership                                                                    | 9      |
| Medical & Academic Affairs                                                                          | 10     |
| Medication Systems & Medical Informatics   Quality & Safety                                         | 11     |
| Surgery, Ambulatory Care, & Cancer Care Strategy                                                    | 12     |
| Mental Health & Substance Use   Addiction Medicine                                                  | 13     |
| Comox Valley, Campbell River, Port Alberni & North Island/Long Term Care & Assisted Living          | 14     |
| Comox Valley Hospital   Campbell River Hospital   West Coast General Hospital                       | 15     |
| Long Term Care Geo 1 & 2                                                                            | 16     |
| Long Term Care Geo 3 & 4                                                                            | 17     |
| Nanaimo/Imaging Medicine & Laboratory                                                               | 18     |
| Pathology, Laboratory Medicine, & Medical Genetics Operations   Imaging Medicine Operations         | 19     |
| Cowichan Valley                                                                                     | 20     |
| Greater Victoria Acute Care/Pediatrics, Midwifery, & Maternal Health                                | 21     |
| Royal Jubilee Hospital   Victoria General Hospital                                                  | 22     |
| Pediatrics Operations   Midwifery Operations   Maternal Health Operations                           | 23     |
| Saanich Peninsula & Gulf Islands/Seniors & Primary Care                                             | 24     |
| Palliative & End of Life Care   Seniors Health   Urgent Primary Care Centres                        | 25     |