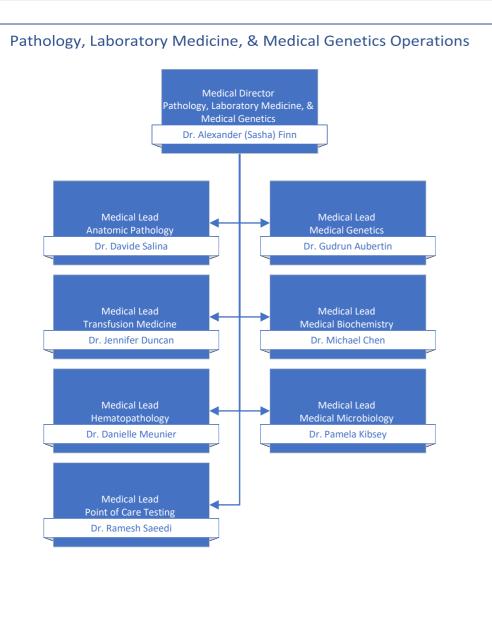

## Greater Victoria Acute Care/Pediatrics, Midwifery, & Maternal Health

Dr. Lynn Fedoruk