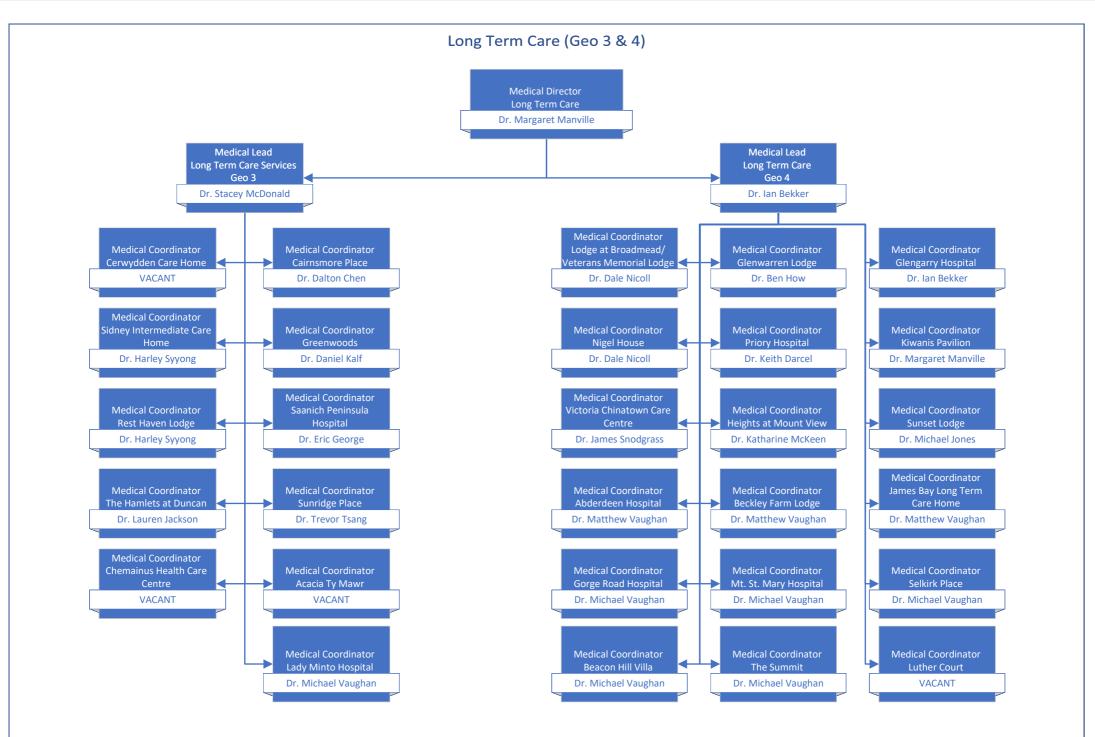

## Comox Valley, Campbell River, Port Alberni & North Island/Long Term Care & Assisted Living