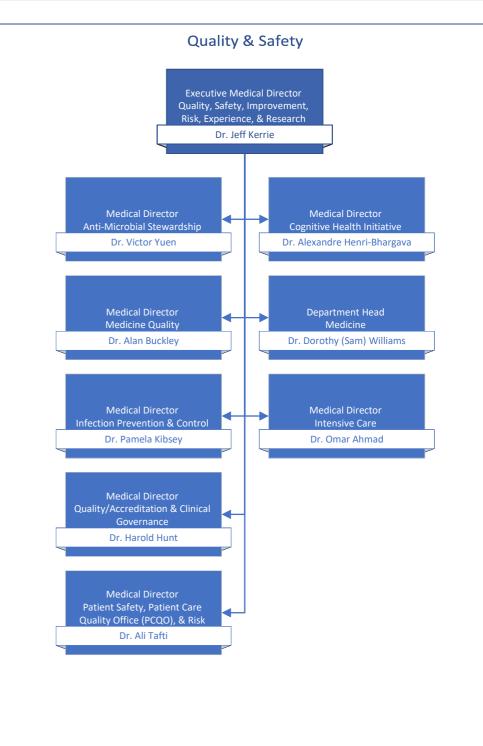

netics Operations   Imaging Medicine Operations         | 19     |
| Cowichan Valley                                                                                     | 20     |
| Greater Victoria Acute Care/Pediatrics, Midwifery, & Maternal Health                                | 21     |
| Royal Jubilee Hospital   Victoria General Hospital                                                  | 22     |
| Pediatrics Operations   Midwifery Operations   Maternal Health Operations                           | 23     |
| Saanich Peninsula & Gulf Islands/Seniors & Primary Care                                             | 24     |
| Palliative & End of Life Care   Seniors Health   Urgent Primary Care Centres                        | 25     |















8



## Medical & Academic Affairs











## Comox Valley, Campbell River, Port Alberni & North Island/Long Term Care & Assisted Living

















## Greater Victoria Acute Care/Pediatrics, Midwifery, & Maternal Health



Dr. Lynn Fedoruk