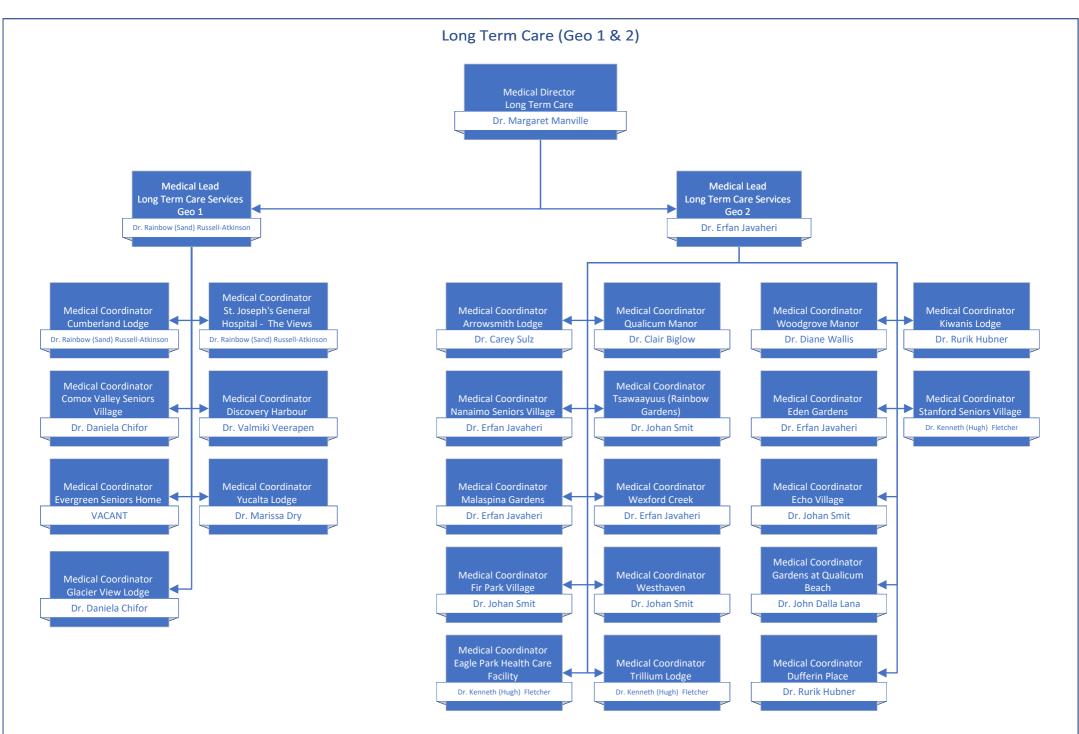

# Medical Staff Leadership Organization Charts

| Table of Contents                                                                                   | page # |
|-----------------------------------------------------------------------------------------------------|--------|
| Medical Staff Governance                                                                            | 2      |
| Departments of: Anesthesiology, Pain, & Perioperative Medicine   Emergency Medicine   Critical Care | 3      |
| Departments of: Imaging Medicine   Pathology, Laboratory Medicine, & Medical Genetics   Psychiatry  | 4      |
| Departments of: Maternity Care   Pediatrics   Midwifery   Division of Nurse Practitioners           | 5      |
| Department of Medicine                                                                              | 6      |
| Department of Primary Care                                                                          | 7      |
| Department of Surgery                                                                               | 8      |
| Operational Executive Leadership                                                                    | 9      |
| Medical & Academic Affairs                                                                          | 10     |
| Medication Systems & Medical Informatics   Quality & Safety                                         | 11     |
| Surgery, Ambulatory Care, & Cancer Care Strategy                                                    | 12     |
| Mental Health & Substance Use   Addiction Medicine                                                  | 13     |
| Comox Valley, Campbell River, Port Alberni & North Island/Long Term Care & Assisted Living          | 14     |
| Comox Valley Hospital   Campbell River Hospital   West Coast General Hospital                       | 15     |
| Long Term Care Geo 1 & 2                                                                            | 16     |
| Long Term Care Geo 3 & 4                                                                            | 17     |
| Nanaimo/Imaging Medicine & Laboratory                                                               | 18     |
| Pathology, Laboratory Medicine, & Medical Genetics Operations   Imaging Medicine Operations         | 19     |
| Cowichan Valley                                                                                     | 20     |
| Greater Victoria Acute Care/Pediatrics, Midwifery, & Maternal Health                                | 21     |
| Royal Jubilee Hospital   Victoria General Hospital                                                  | 22     |
| Pediatrics Operations   Midwifery Operations   Maternal Health Operations                           | 23     |
| Saanich Peninsula & Gulf Islands/Seniors & Primary Care                                             | 24     |
| Palliative & End of Life Care   Seniors Health   Urgent Primary Care Centres                        | 25     |