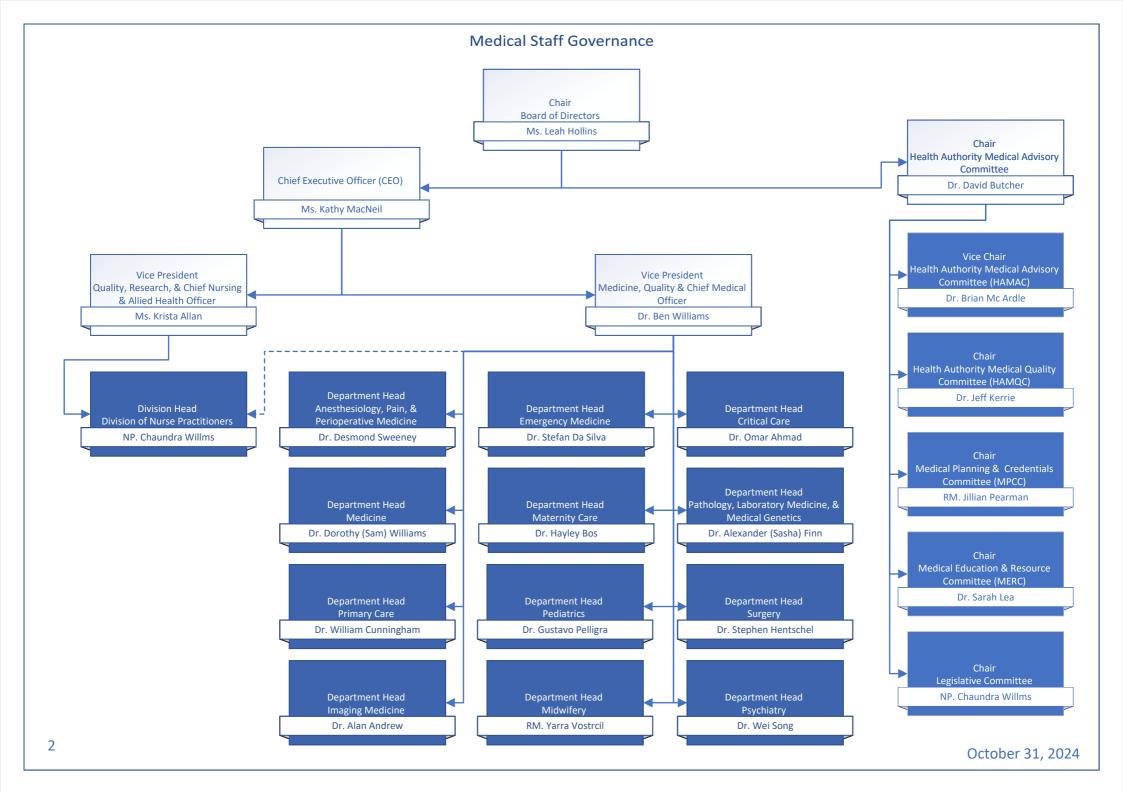

# Medical Staff Leadership Organization Charts

| Table of Contents                                                                                   | page # |
|-----------------------------------------------------------------------------------------------------|--------|
| Medical Staff Governance                                                                            | 2      |
| Departments of: Anesthesiology, Pain, & Perioperative Medicine   Emergency Medicine   Critical Care | 3      |
| Departments of: Imaging Medicine   Pathology, Laboratory Medicine, & Medical Genetics   Psychiatry  | 4      |
| Departments of: Maternity Care   Pediatrics   Midwifery   Division of Nurse Practitioners           | 5      |
| Department of Medicine                                                                              | 6      |
| Department of Primary Care                                                                          | 7      |
| Department of Surgery                                                                               | 8      |
| Operational Executive Leadership                                                                    | 9      |
| Medical & Academic Affairs                                                                          | 10     |
| Medication Systems & Medical Informatics   Quality & Safety                                         | 11     |
| Surgery, Ambulatory Care, & Cancer Care Strategy                                                    | 12     |
| Mental Health & Substance Use   Addiction Medicine                                                  | 13     |
| Comox Valley, Campbell River, Port Alberni & North Island/Long Term Care & Assisted Living          | 14     |
| Comox Valley Hospital   Campbell River Hospital   West Coast General Hospital                       | 15     |
| Long Term Care Geo 1 & 2                                                                            | 16     |
| Long Term Care Geo 3 & 4                                                                            | 17     |
| Nanaimo/Imaging Medicine & Laboratory                                                               | 18     |
| Pathology, Laboratory Medicine, & Medical Genetics Operations   Imaging Medicine Operations         | 19     |
| Cowichan Valley                                                                                     | 20     |
| Greater Victoria Acute Care/Pediatrics, Midwifery, & Maternal Health                                | 21     |
| Royal Jubilee Hospital   Victoria General Hospital                                                  | 22     |
| Pediatrics Operations   Midwifery Operations   Maternal Health Operations                           | 23     |
| Saanich Peninsula & Gulf Islands/Seniors & Primary Care                                             | 24     |
| Palliative & End of Life Care   Seniors Health   Urgent Primary Care Centres                        | 25     |