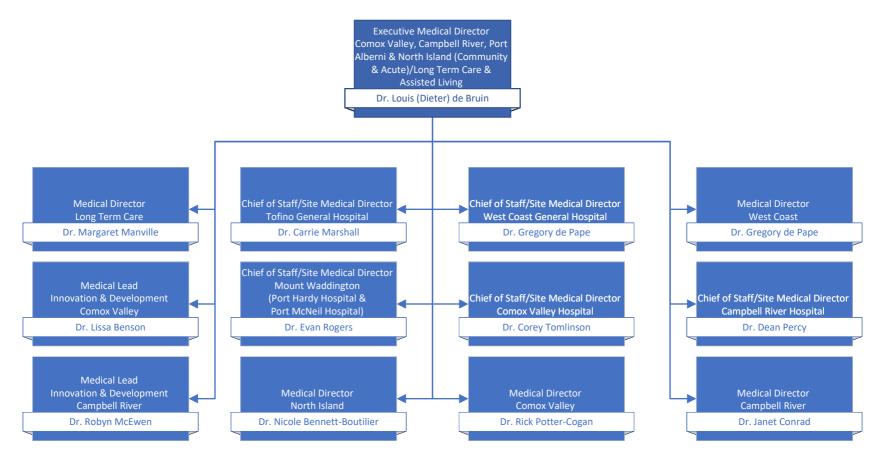

## Comox Valley, Campbell River, Port Alberni & North Island/Long Term Care & Assisted Living