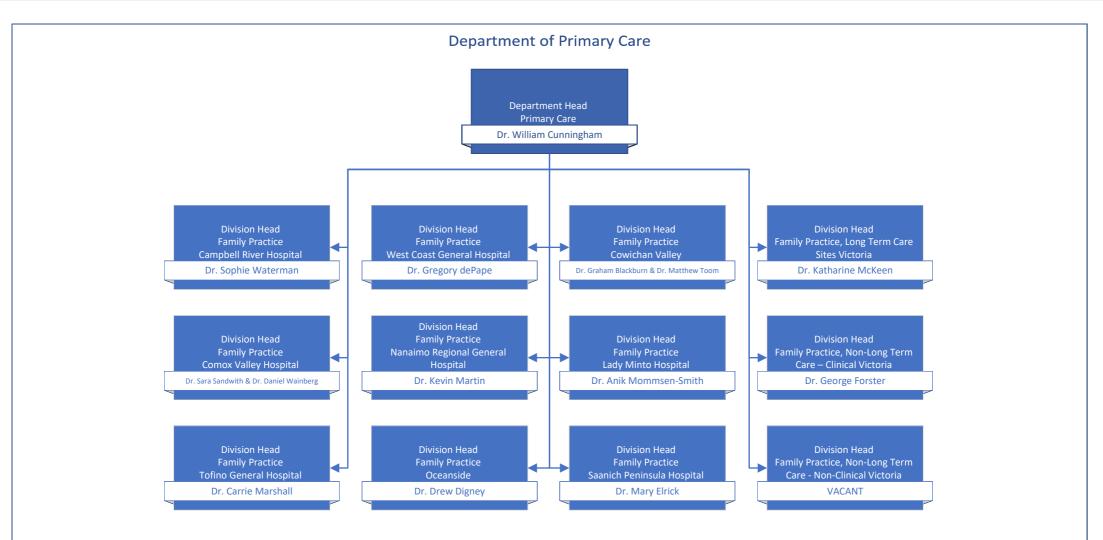

# Medical Staff Leadership Organization Charts

| Table of Contents                                                                                   | page # |
|-----------------------------------------------------------------------------------------------------|--------|
| Medical Staff Governance                                                                            | 2      |
| Departments of: Anesthesiology, Pain, & Perioperative Medicine   Emergency Medicine   Critical Care | 3      |
| Departments of: Imaging Medicine   Pathology, Laboratory Medicine, & Medical Genetics   Psychiatry  | 4      |
| Departments of: Maternity Care   Pediatrics   Midwifery   Division of Nurse Practitioners           | 5      |
| Department of Medicine                                                                              | 6      |
| Department of Primary Care                                                                          | 7      |
| Department of Surgery                                                                               | 8      |
| Operational Executive Leadership                                                                    | 9      |
| Medical & Academic Affairs                                                                          | 10     |
| Medication Systems & Medical Informatics   Quality & Safety                                         | 11     |
| Surgery, Ambulatory Care, & Cancer Care Strategy                                                    | 12     |
| Mental Health & Substance Use   Addiction Medicine                                                  | 13     |
| Comox Valley, Campbell River, Port Alberni & North Island/Long Term Care & Assisted Living          | 14     |
| Comox Valley Hospital   Campbell River Hospital   West Coast General Hospital                       | 15     |
| Long Term Care Geo 1 & 2                                                                            | 16     |
| Long Term Care Geo 3 & 4                                                                            | 17     |
| Nanaimo/Imaging Medicine & Laboratory                                                               | 18     |
| Pathology, Laboratory Medicine, & Medical Genetics Operations   Imaging Medicine Operations         | 19     |
| Cowichan Valley                                                                                     | 20     |
| Greater Victoria Acute Care/Pediatrics, Midwifery, & Maternal Health                                | 21     |
| Royal Jubilee Hospital   Victoria General Hospital                                                  | 22     |
| Pediatrics Operations   Midwifery Operations   Maternal Health Operations                           | 23     |
| Saanich Peninsula & Gulf Islands/Seniors & Primary Care                                             | 24     |
| Palliative & End of Life Care   Seniors Health   Urgent Primary Care Centres                        | 25     |