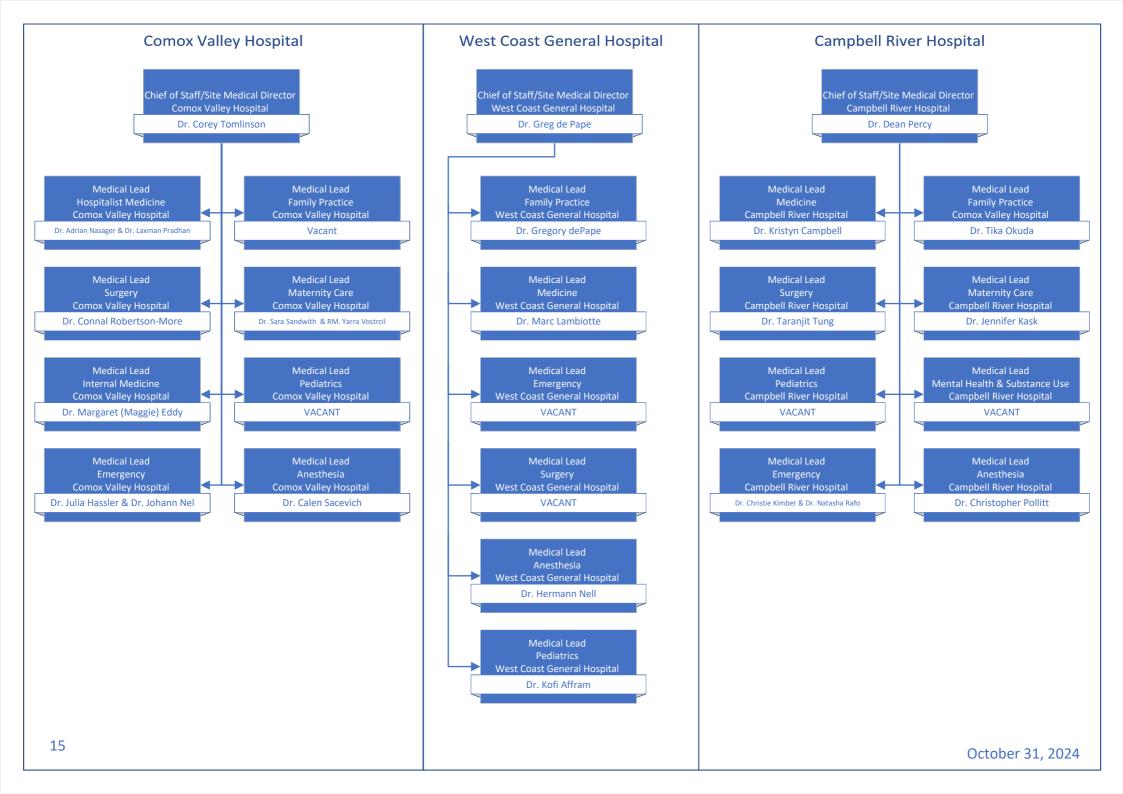

# Medical Staff Leadership Organization Charts

| Table of Contents                                                                                   | page # |
|-----------------------------------------------------------------------------------------------------|--------|
| Medical Staff Governance                                                                            | 2      |
| Departments of: Anesthesiology, Pain, & Perioperative Medicine   Emergency Medicine   Critical Care | 3      |
| Departments of: Imaging Medicine   Pathology, Laboratory Medicine, & Medical Genetics   Psychiatry  | 4      |
| Departments of: Maternity Care   Pediatrics   Midwifery   Division of Nurse Practitioners           | 5      |
| Department of Medicine                                                                              | 6      |
| Department of Primary Care                                                                          | 7      |
| Department of Surgery                                                                               | 8      |
| Operational Executive Leadership                                                                    | 9      |
| Medical & Academic Affairs                                                                          | 10     |
| Medication Systems & Medical Informatics   Quality & Safety                                         | 11     |
| Surgery, Ambulatory Care, & Cancer Care Strategy                                                    | 12     |
| Mental Health & Substance Use   Addiction Medicine                                                  | 13     |
| Comox Valley, Campbell River, Port Alberni & North Island/Long Term Care & Assisted Living          | 14     |
| Comox Valley Hospital   Campbell River Hospital   West Coast General Hospital                       | 15     |
| Long Term Care Geo 1 & 2                                                                            | 16     |
| Long Term Care Geo 3 & 4                                                                            | 17     |
| Nanaimo/Imaging Medicine & Laboratory                                                               | 18     |
| Pathology, Laboratory Medicine, & Medical Genetics Operations   Imaging Medicine Operations         | 19     |
| Cowichan Valley                                                                                     | 20     |
| Greater Victoria Acute Care/Pediatrics, Midwifery, & Maternal Health                                | 21     |
| Royal Jubilee Hospital   Victoria General Hospital                                                  | 22     |
| Pediatrics Operations   Midwifery Operations   Maternal Health Operations                           | 23     |
| Saanich Peninsula & Gulf Islands/Seniors & Primary Care                                             | 24     |
| Palliative & End of Life Care   Seniors Health   Urgent Primary Care Centres                        | 25     |