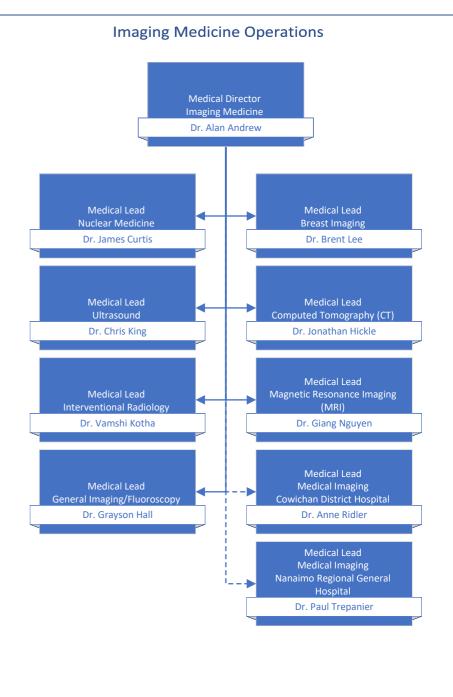

## Greater Victoria Acute Care/Pediatrics, Midwifery, & Maternal Health

Dr. Lynn Fedoruk