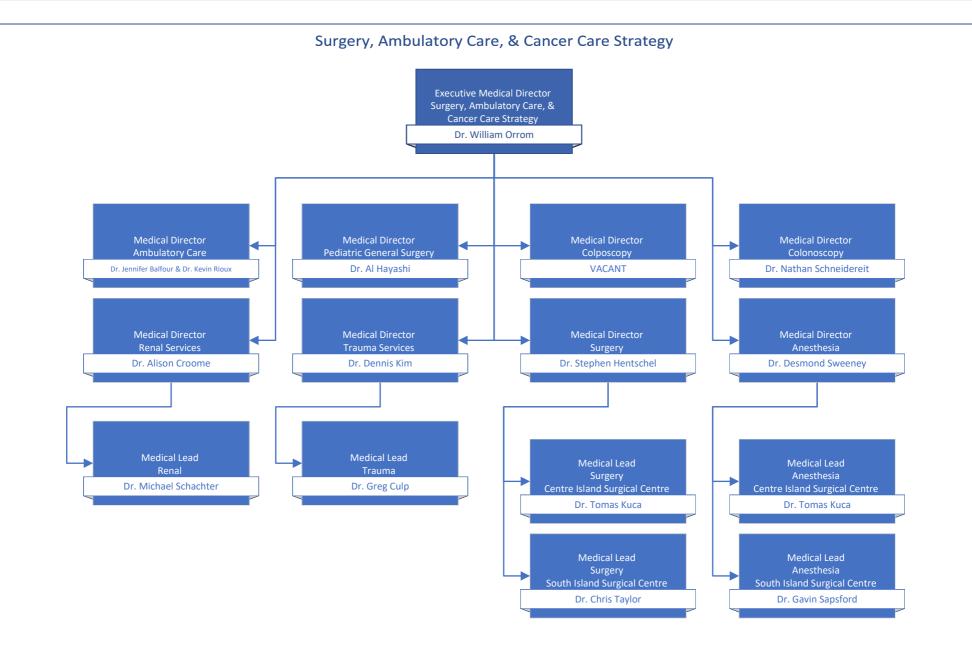

tics Operations   Imaging Medicine Operations         | 19     |
| Cowichan Valley                                                                                     | 20     |
| Greater Victoria Acute Care/Pediatrics, Midwifery, & Maternal Health                                | 21     |
| Royal Jubilee Hospital   Victoria General Hospital                                                  | 22     |
| Pediatrics Operations   Midwifery Operations   Maternal Health Operations                           | 23     |
| Saanich Peninsula & Gulf Islands/Seniors & Primary Care                                             | 24     |
| Palliative & End of Life Care   Seniors Health   Urgent Primary Care Centres                        | 25     |















8



## Medical & Academic Affairs











## Comox Valley, Campbell River, Port Alberni & North Island/Long Term Care & Assisted Living

















## Greater Victoria Acute Care/Pediatrics, Midwifery, & Maternal Health



Dr. Lynn Fedoruk