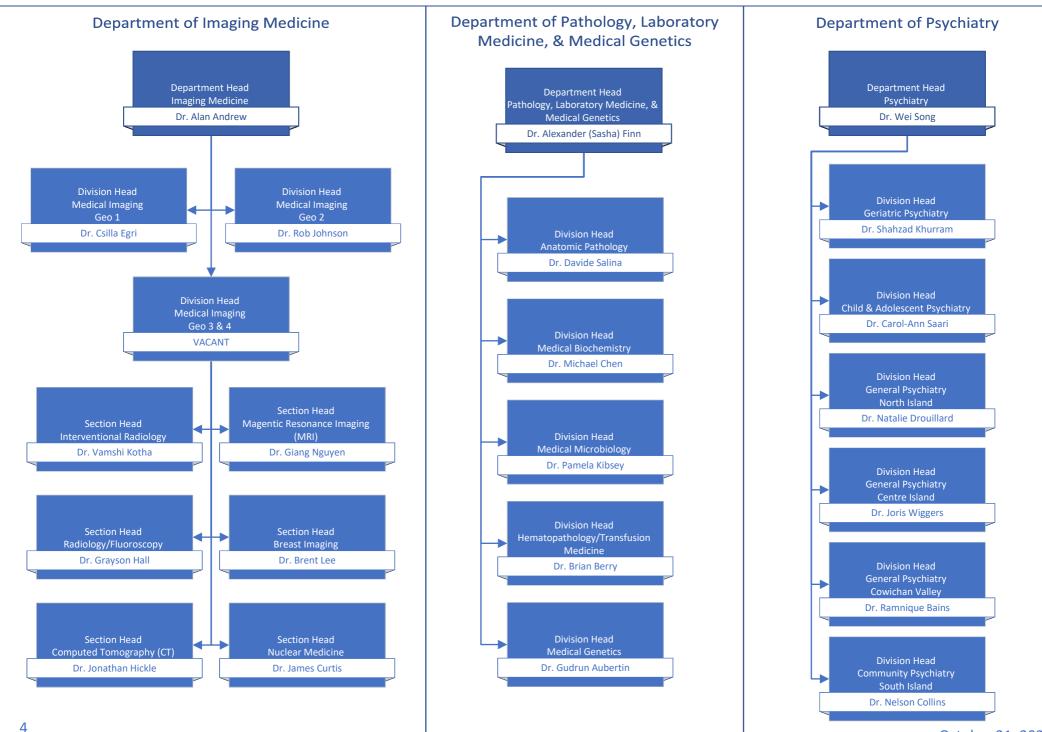

# Medical Staff Leadership Organization Charts

| Table of Contents                                                                                   | page # |
|-----------------------------------------------------------------------------------------------------|--------|
| Medical Staff Governance                                                                            | 2      |
| Departments of: Anesthesiology, Pain, & Perioperative Medicine   Emergency Medicine   Critical Care | 3      |
| Departments of: Imaging Medicine   Pathology, Laboratory Medicine, & Medical Genetics   Psychiatry  | 4      |
| Departments of: Maternity Care   Pediatrics   Midwifery   Division of Nurse Practitioners           | 5      |
| Department of Medicine                                                                              | 6      |
| Department of Primary Care                                                                          | 7      |
| Department of Surgery                                                                               | 8      |
| Operational Executive Leadership                                                                    | 9      |
| Medical & Academic Affairs                                                                          | 10     |
| Medication Systems & Medical Informatics   Quality & Safety                                         | 11     |
| Surgery, Ambulatory Care, & Cancer Care Strategy                                                    | 12     |
| Mental Health & Substance Use   Addiction Medicine                                                  | 13     |
| Comox Valley, Campbell River, Port Alberni & North Island/Long Term Care & Assisted Living          | 14     |
| Comox Valley Hospital   Campbell River Hospital   West Coast General Hospital                       | 15     |
| Long Term Care Geo 1 & 2                                                                            | 16     |
| Long Term Care Geo 3 & 4                                                                            | 17     |
| Nanaimo/Imaging Medicine & Laboratory                                                               | 18     |
| Pathology, Laboratory Medicine, & Medical Genetics Operations   Imaging Medicine Operations         | 19     |
| Cowichan Valley                                                                                     | 20     |
| Greater Victoria Acute Care/Pediatrics, Midwifery, & Maternal Health                                | 21     |
| Royal Jubilee Hospital   Victoria General Hospital                                                  | 22     |
| Pediatrics Operations   Midwifery Operations   Maternal Health Operations                           | 23     |
| Saanich Peninsula & Gulf Islands/Seniors & Primary Care                                             | 24     |
| Palliative & End of Life Care   Seniors Health   Urgent Primary Care Centres                        | 25     |