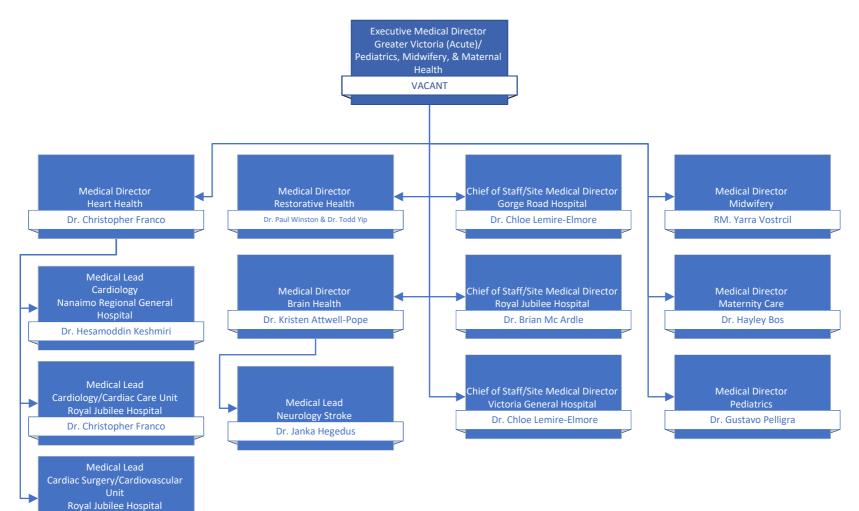

# Medical Staff Leadership Organization Charts

| Table of Contents                                                                                   | page # |
|-----------------------------------------------------------------------------------------------------|--------|
| Medical Staff Governance                                                                            | 2      |
| Departments of: Anesthesiology, Pain, & Perioperative Medicine   Emergency Medicine   Critical Care | 3      |
| Departments of: Imaging Medicine   Pathology, Laboratory Medicine, & Medical Genetics   Psychiatry  | 4      |
| Departments of: Maternity Care   Pediatrics   Midwifery   Division of Nurse Practitioners           | 5      |
| Department of Medicine                                                                              | 6      |
| Department of Primary Care                                                                          | 7      |
| Department of Surgery                                                                               | 8      |
| Operational Executive Leadership                                                                    | 9      |
| Medical & Academic Affairs                                                                          | 10     |
| Medication Systems & Medical Informatics   Quality & Safety                                         | 11     |
| Surgery, Ambulatory Care, & Cancer Care Strategy                                                    | 12     |
| Mental Health & Substance Use   Addiction Medicine                                                  | 13     |
| Comox Valley, Campbell River, Port Alberni & North Island/Long Term Care & Assisted Living          | 14     |
| Comox Valley Hospital   Campbell River Hospital   West Coast General Hospital                       | 15     |
| Long Term Care Geo 1 & 2                                                                            | 16     |
| Long Term Care Geo 3 & 4                                                                            | 17     |
| Nanaimo/Imaging Medicine & Laboratory                                                               | 18     |
| Pathology, Laboratory Medicine, & Medical Genetics Operations   Imaging Medicine Operations         | 19     |
| Cowichan Valley                                                                                     | 20     |
| Greater Victoria Acute Care/Pediatrics, Midwifery, & Maternal Health                                | 21     |
| Royal Jubilee Hospital   Victoria General Hospital                                                  | 22     |
| Pediatrics Operations   Midwifery Operations   Maternal Health Operations                           | 23     |
| Saanich Peninsula & Gulf Islands/Seniors & Primary Care                                             | 24     |
| Palliative & End of Life Care   Seniors Health   Urgent Primary Care Centres                        | 25     |

## Greater Victoria Acute Care/Pediatrics, Midwifery, & Maternal Health

Dr. Lynn Fedoruk