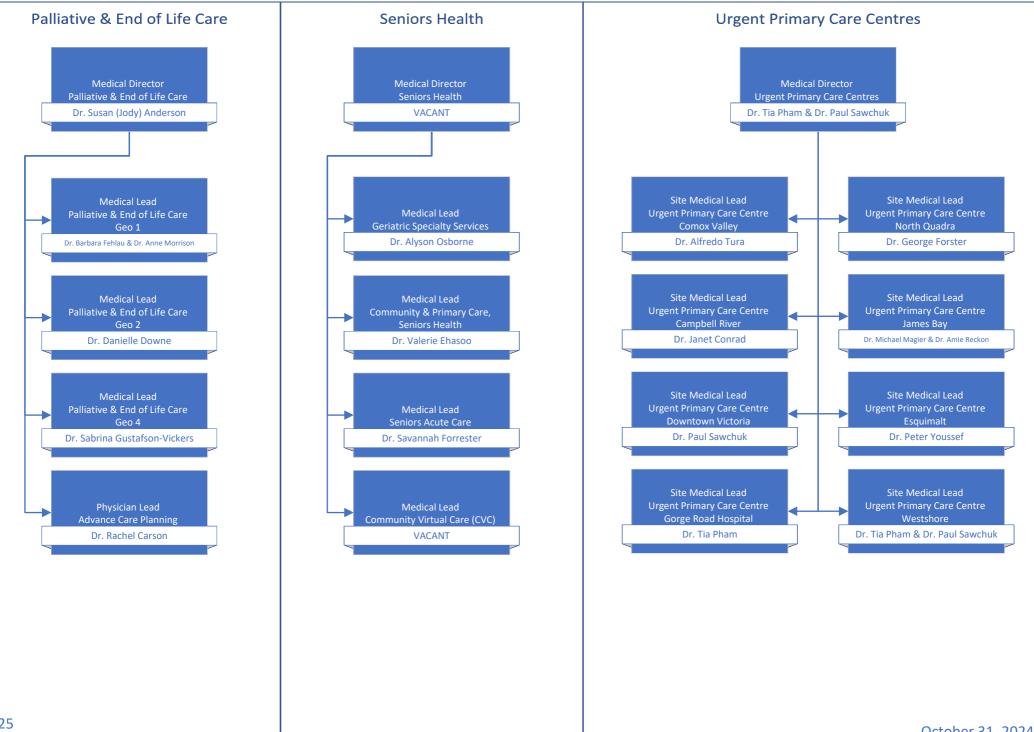

# Medical Staff Leadership Organization Charts

| Table of Contents                                                                                   | page # |
|-----------------------------------------------------------------------------------------------------|--------|
| Medical Staff Governance                                                                            | 2      |
| Departments of: Anesthesiology, Pain, & Perioperative Medicine   Emergency Medicine   Critical Care | 3      |
| Departments of: Imaging Medicine   Pathology, Laboratory Medicine, & Medical Genetics   Psychiatry  | 4      |
| Departments of: Maternity Care   Pediatrics   Midwifery   Division of Nurse Practitioners           | 5      |
| Department of Medicine                                                                              | 6      |
| Department of Primary Care                                                                          | 7      |
| Department of Surgery                                                                               | 8      |
| Operational Executive Leadership                                                                    | 9      |
| Medical & Academic Affairs                                                                          | 10     |
| Medication Systems & Medical Informatics   Quality & Safety                                         | 11     |
| Surgery, Ambulatory Care, & Cancer Care Strategy                                                    | 12     |
| Mental Health & Substance Use   Addiction Medicine                                                  | 13     |
| Comox Valley, Campbell River, Port Alberni & North Island/Long Term Care & Assisted Living          | 14     |
| Comox Valley Hospital   Campbell River Hospital   West Coast General Hospital                       | 15     |
| Long Term Care Geo 1 & 2                                                                            | 16     |
| Long Term Care Geo 3 & 4                                                                            | 17     |
| Nanaimo/Imaging Medicine & Laboratory                                                               | 18     |
| Pathology, Laboratory Medicine, & Medical Genetics Operations   Imaging Medicine Operations         | 19     |
| Cowichan Valley                                                                                     | 20     |
| Greater Victoria Acute Care/Pediatrics, Midwifery, & Maternal Health                                | 21     |
| Royal Jubilee Hospital   Victoria General Hospital                                                  | 22     |
| Pediatrics Operations   Midwifery Operations   Maternal Health Operations                           | 23     |
| Saanich Peninsula & Gulf Islands/Seniors & Primary Care                                             | 24     |
| Palliative & End of Life Care   Seniors Health   Urgent Primary Care Centres                        | 25     |