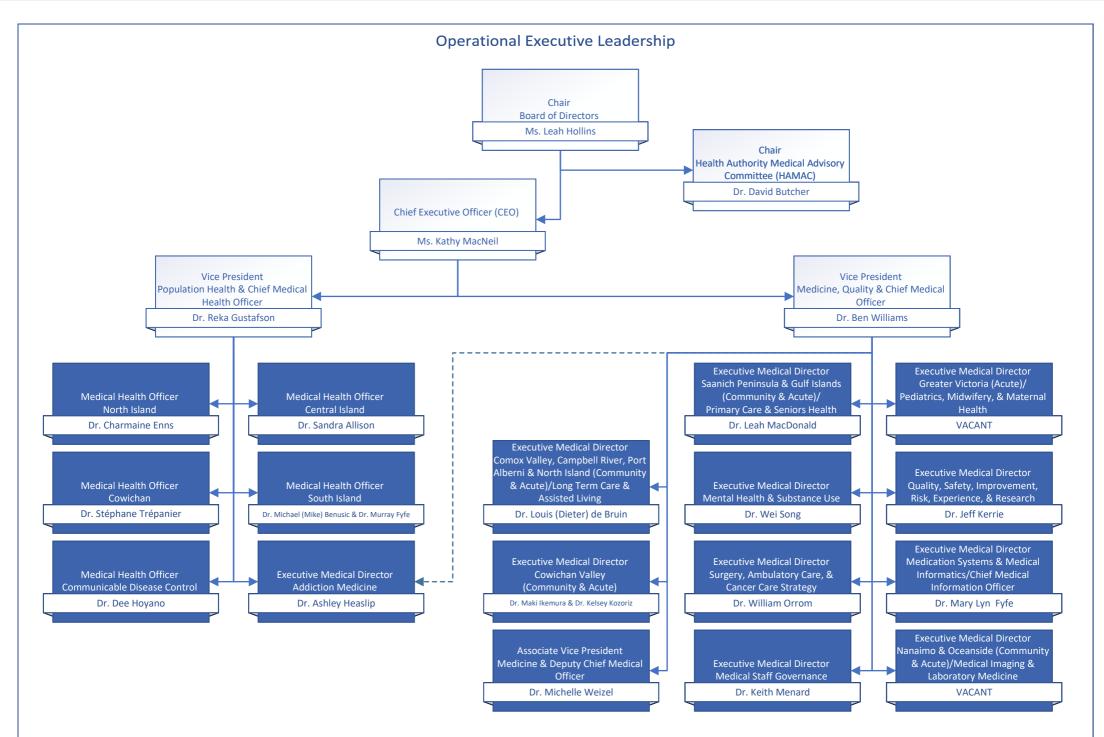

# Medical Staff Leadership Organization Charts

| Table of Contents                                                                                   | page # |
|-----------------------------------------------------------------------------------------------------|--------|
| Medical Staff Governance                                                                            | 2      |
| Departments of: Anesthesiology, Pain, & Perioperative Medicine   Emergency Medicine   Critical Care | 3      |
| Departments of: Imaging Medicine   Pathology, Laboratory Medicine, & Medical Genetics   Psychiatry  | 4      |
| Departments of: Maternity Care   Pediatrics   Midwifery   Division of Nurse Practitioners           | 5      |
| Department of Medicine                                                                              | 6      |
| Department of Primary Care                                                                          | 7      |
| Department of Surgery                                                                               | 8      |
| Operational Executive Leadership                                                                    | 9      |
| Medical & Academic Affairs                                                                          | 10     |
| Medication Systems & Medical Informatics   Quality & Safety                                         | 11     |
| Surgery, Ambulatory Care, & Cancer Care Strategy                                                    | 12     |
| Mental Health & Substance Use   Addiction Medicine                                                  | 13     |
| Comox Valley, Campbell River, Port Alberni & North Island/Long Term Care & Assisted Living          | 14     |
| Comox Valley Hospital   Campbell River Hospital   West Coast General Hospital                       | 15     |
| Long Term Care Geo 1 & 2                                                                            | 16     |
| Long Term Care Geo 3 & 4                                                                            | 17     |
| Nanaimo/Imaging Medicine & Laboratory                                                               | 18     |
| Pathology, Laboratory Medicine, & Medical Genetics Operations   Imaging Medicine Operations         | 19     |
| Cowichan Valley                                                                                     | 20     |
| Greater Victoria Acute Care/Pediatrics, Midwifery, & Maternal Health                                | 21     |
| Royal Jubilee Hospital   Victoria General Hospital                                                  | 22     |
| Pediatrics Operations   Midwifery Operations   Maternal Health Operations                           | 23     |
| Saanich Peninsula & Gulf Islands/Seniors & Primary Care                                             | 24     |
| Palliative & End of Life Care   Seniors Health   Urgent Primary Care Centres                        | 25     |

## Medical & Academic Affairs