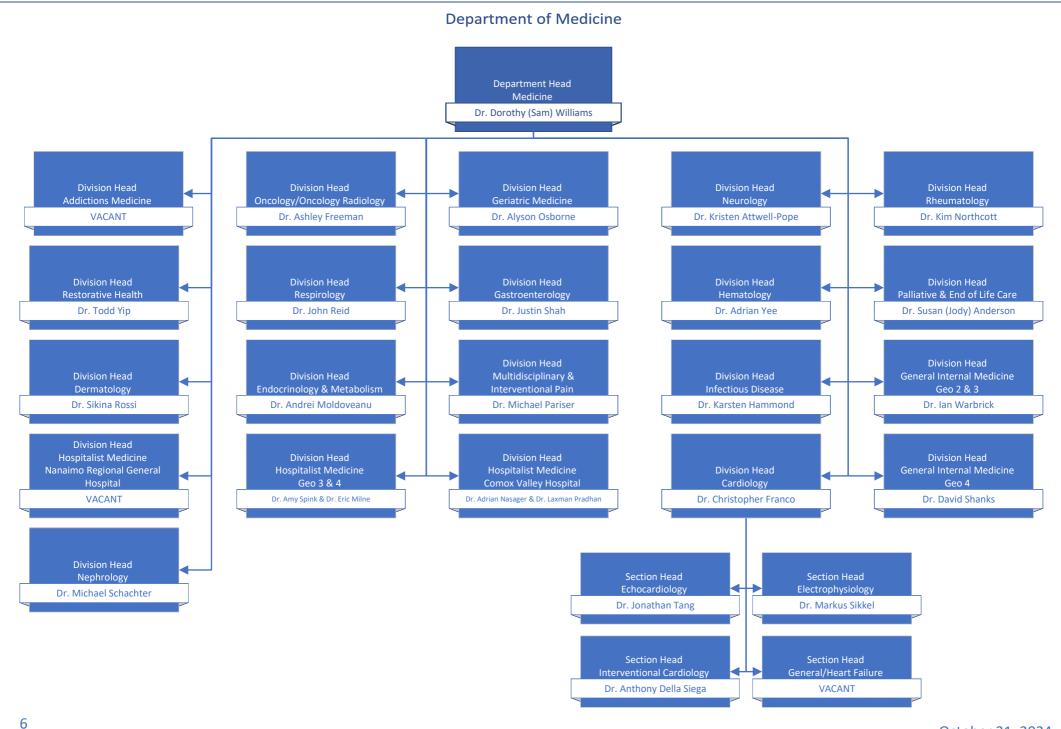

# Medical Staff Leadership Organization Charts

| Table of Contents                                                                                   | page # |
|-----------------------------------------------------------------------------------------------------|--------|
| Medical Staff Governance                                                                            | 2      |
| Departments of: Anesthesiology, Pain, & Perioperative Medicine   Emergency Medicine   Critical Care | 3      |
| Departments of: Imaging Medicine   Pathology, Laboratory Medicine, & Medical Genetics   Psychiatry  | 4      |
| Departments of: Maternity Care   Pediatrics   Midwifery   Division of Nurse Practitioners           | 5      |
| Department of Medicine                                                                              | 6      |
| Department of Primary Care                                                                          | 7      |
| Department of Surgery                                                                               | 8      |
| Operational Executive Leadership                                                                    | 9      |
| Medical & Academic Affairs                                                                          | 10     |
| Medication Systems & Medical Informatics   Quality & Safety                                         | 11     |
| Surgery, Ambulatory Care, & Cancer Care Strategy                                                    | 12     |
| Mental Health & Substance Use   Addiction Medicine                                                  | 13     |
| Comox Valley, Campbell River, Port Alberni & North Island/Long Term Care & Assisted Living          | 14     |
| Comox Valley Hospital   Campbell River Hospital   West Coast General Hospital                       | 15     |
| Long Term Care Geo 1 & 2                                                                            | 16     |
| Long Term Care Geo 3 & 4                                                                            | 17     |
| Nanaimo/Imaging Medicine & Laboratory                                                               | 18     |
| Pathology, Laboratory Medicine, & Medical Genetics Operations   Imaging Medicine Operations         | 19     |
| Cowichan Valley                                                                                     | 20     |
| Greater Victoria Acute Care/Pediatrics, Midwifery, & Maternal Health                                | 21     |
| Royal Jubilee Hospital   Victoria General Hospital                                                  | 22     |
| Pediatrics Operations   Midwifery Operations   Maternal Health Operations                           | 23     |
| Saanich Peninsula & Gulf Islands/Seniors & Primary Care                                             | 24     |
| Palliative & End of Life Care   Seniors Health   Urgent Primary Care Centres                        | 25     |