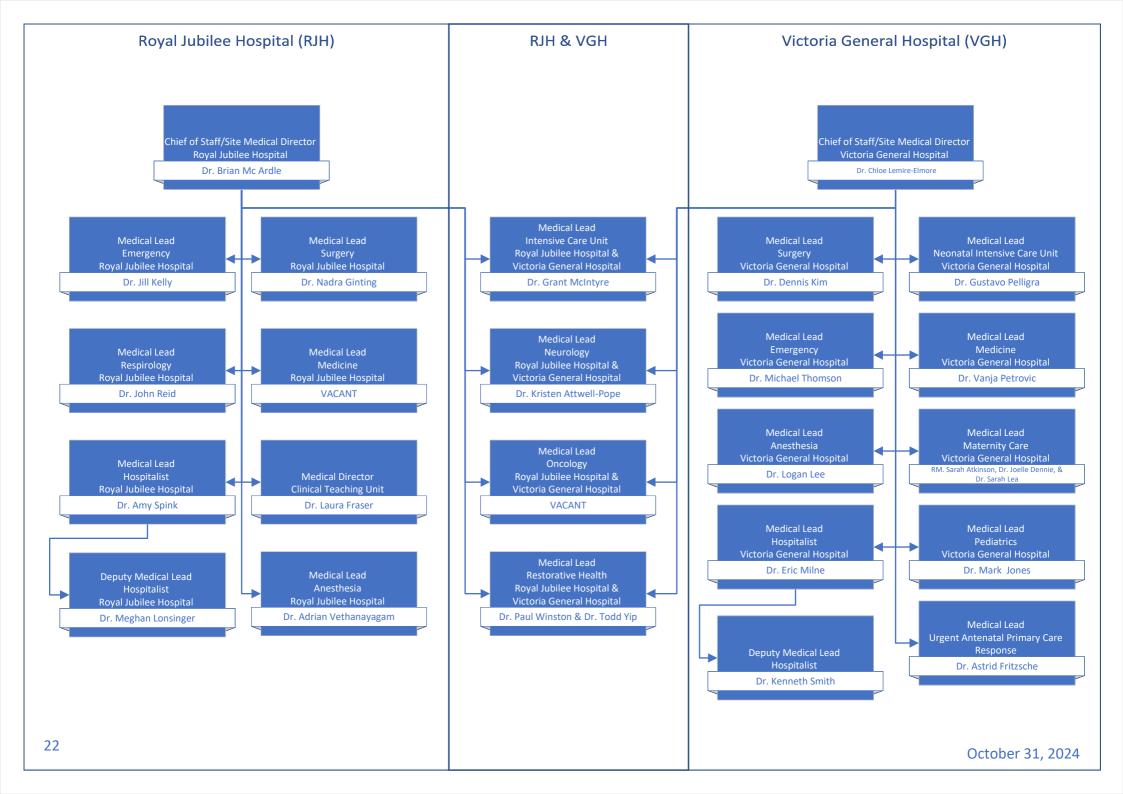

# Medical Staff Leadership Organization Charts

| Table of Contents                                                                                   | page # |
|-----------------------------------------------------------------------------------------------------|--------|
| Medical Staff Governance                                                                            | 2      |
| Departments of: Anesthesiology, Pain, & Perioperative Medicine   Emergency Medicine   Critical Care | 3      |
| Departments of: Imaging Medicine   Pathology, Laboratory Medicine, & Medical Genetics   Psychiatry  | 4      |
| Departments of: Maternity Care   Pediatrics   Midwifery   Division of Nurse Practitioners           | 5      |
| Department of Medicine                                                                              | 6      |
| Department of Primary Care                                                                          | 7      |
| Department of Surgery                                                                               | 8      |
| Operational Executive Leadership                                                                    | 9      |
| Medical & Academic Affairs                                                                          | 10     |
| Medication Systems & Medical Informatics   Quality & Safety                                         | 11     |
| Surgery, Ambulatory Care, & Cancer Care Strategy                                                    | 12     |
| Mental Health & Substance Use   Addiction Medicine                                                  | 13     |
| Comox Valley, Campbell River, Port Alberni & North Island/Long Term Care & Assisted Living          | 14     |
| Comox Valley Hospital   Campbell River Hospital   West Coast General Hospital                       | 15     |
| Long Term Care Geo 1 & 2                                                                            | 16     |
| Long Term Care Geo 3 & 4                                                                            | 17     |
| Nanaimo/Imaging Medicine & Laboratory                                                               | 18     |
| Pathology, Laboratory Medicine, & Medical Genetics Operations   Imaging Medicine Operations         | 19     |
| Cowichan Valley                                                                                     | 20     |
| Greater Victoria Acute Care/Pediatrics, Midwifery, & Maternal Health                                | 21     |
| Royal Jubilee Hospital   Victoria General Hospital                                                  | 22     |
| Pediatrics Operations   Midwifery Operations   Maternal Health Operations                           | 23     |
| Saanich Peninsula & Gulf Islands/Seniors & Primary Care                                             | 24     |
| Palliative & End of Life Care   Seniors Health   Urgent Primary Care Centres                        | 25     |