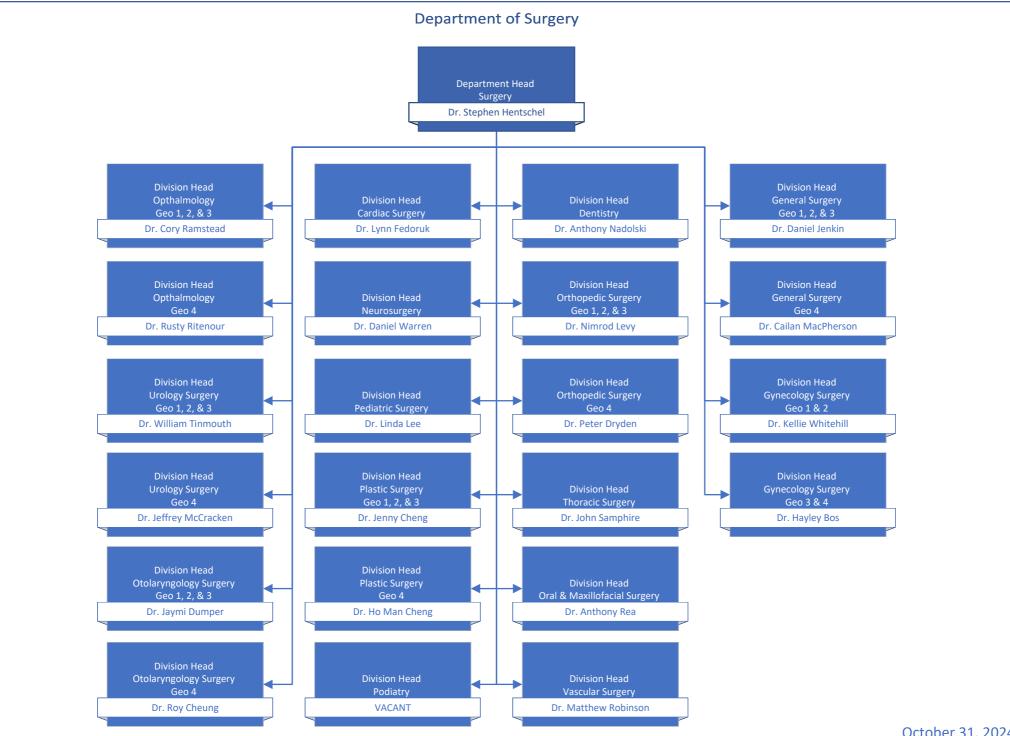

# Medical Staff Leadership Organization Charts

| Table of Contents                                                                                   | page # |
|-----------------------------------------------------------------------------------------------------|--------|
| Medical Staff Governance                                                                            | 2      |
| Departments of: Anesthesiology, Pain, & Perioperative Medicine   Emergency Medicine   Critical Care | 3      |
| Departments of: Imaging Medicine   Pathology, Laboratory Medicine, & Medical Genetics   Psychiatry  | 4      |
| Departments of: Maternity Care   Pediatrics   Midwifery   Division of Nurse Practitioners           | 5      |
| Department of Medicine                                                                              | 6      |
| Department of Primary Care                                                                          | 7      |
| Department of Surgery                                                                               | 8      |
| Operational Executive Leadership                                                                    | 9      |
| Medical & Academic Affairs                                                                          | 10     |
| Medication Systems & Medical Informatics   Quality & Safety                                         | 11     |
| Surgery, Ambulatory Care, & Cancer Care Strategy                                                    | 12     |
| Mental Health & Substance Use   Addiction Medicine                                                  | 13     |
| Comox Valley, Campbell River, Port Alberni & North Island/Long Term Care & Assisted Living          | 14     |
| Comox Valley Hospital   Campbell River Hospital   West Coast General Hospital                       | 15     |
| Long Term Care Geo 1 & 2                                                                            | 16     |
| Long Term Care Geo 3 & 4                                                                            | 17     |
| Nanaimo/Imaging Medicine & Laboratory                                                               | 18     |
| Pathology, Laboratory Medicine, & Medical Genetics Operations   Imaging Medicine Operations         | 19     |
| Cowichan Valley                                                                                     | 20     |
| Greater Victoria Acute Care/Pediatrics, Midwifery, & Maternal Health                                | 21     |
| Royal Jubilee Hospital   Victoria General Hospital                                                  | 22     |
| Pediatrics Operations   Midwifery Operations   Maternal Health Operations                           | 23     |
| Saanich Peninsula & Gulf Islands/Seniors & Primary Care                                             | 24     |
| Palliative & End of Life Care   Seniors Health   Urgent Primary Care Centres                        | 25     |