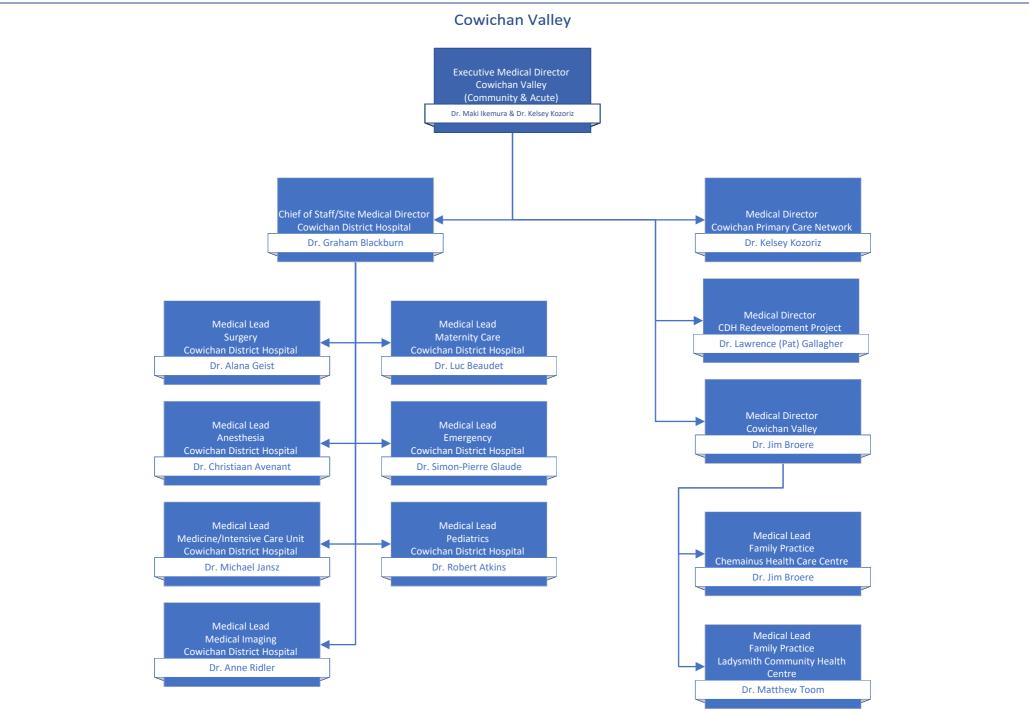

# Medical Staff Leadership Organization Charts

| Table of Contents                                                                                   | page # |
|-----------------------------------------------------------------------------------------------------|--------|
| Medical Staff Governance                                                                            | 2      |
| Departments of: Anesthesiology, Pain, & Perioperative Medicine   Emergency Medicine   Critical Care | 3      |
| Departments of: Imaging Medicine   Pathology, Laboratory Medicine, & Medical Genetics   Psychiatry  | 4      |
| Departments of: Maternity Care   Pediatrics   Midwifery   Division of Nurse Practitioners           | 5      |
| Department of Medicine                                                                              | 6      |
| Department of Primary Care                                                                          | 7      |
| Department of Surgery                                                                               | 8      |
| Operational Executive Leadership                                                                    | 9      |
| Medical & Academic Affairs                                                                          | 10     |
| Medication Systems & Medical Informatics   Quality & Safety                                         | 11     |
| Surgery, Ambulatory Care, & Cancer Care Strategy                                                    | 12     |
| Mental Health & Substance Use   Addiction Medicine                                                  | 13     |
| Comox Valley, Campbell River, Port Alberni & North Island/Long Term Care & Assisted Living          | 14     |
| Comox Valley Hospital   Campbell River Hospital   West Coast General Hospital                       | 15     |
| Long Term Care Geo 1 & 2                                                                            | 16     |
| Long Term Care Geo 3 & 4                                                                            | 17     |
| Nanaimo/Imaging Medicine & Laboratory                                                               | 18     |
| Pathology, Laboratory Medicine, & Medical Genetics Operations   Imaging Medicine Operations         | 19     |
| Cowichan Valley                                                                                     | 20     |
| Greater Victoria Acute Care/Pediatrics, Midwifery, & Maternal Health                                | 21     |
| Royal Jubilee Hospital   Victoria General Hospital                                                  | 22     |
| Pediatrics Operations   Midwifery Operations   Maternal Health Operations                           | 23     |
| Saanich Peninsula & Gulf Islands/Seniors & Primary Care                                             | 24     |
| Palliative & End of Life Care   Seniors Health   Urgent Primary Care Centres                        | 25     |