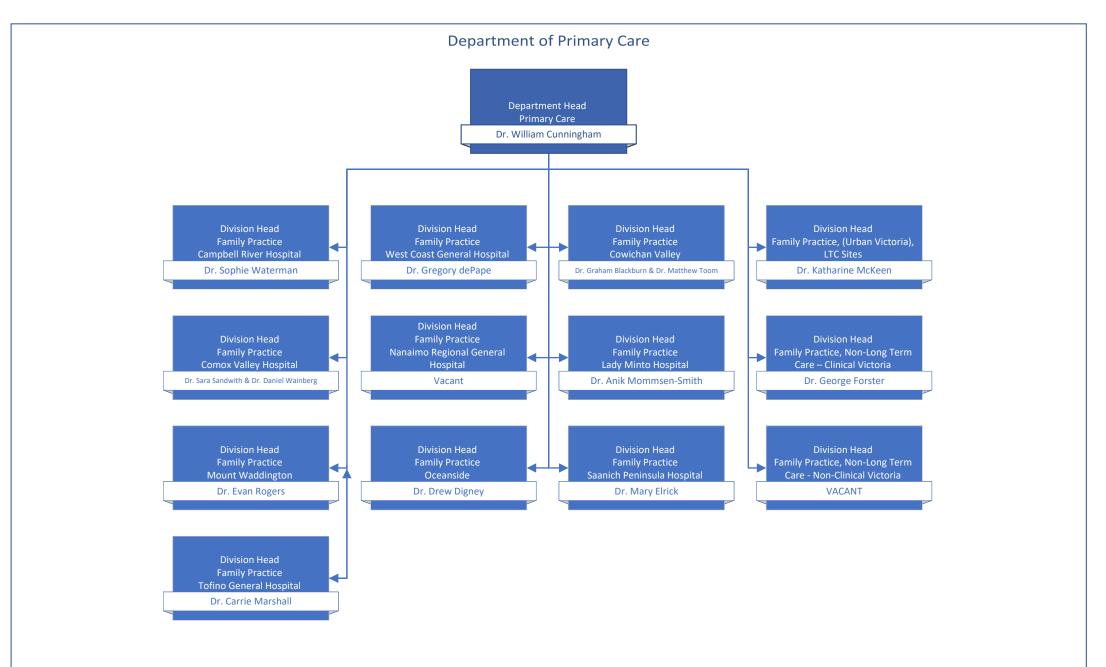

## Medical Staff Leadership Organization Charts

| Table of Contents                                                                                   | page # |
|-----------------------------------------------------------------------------------------------------|--------|
| Medical Staff Governance                                                                            | 2      |
| Departments of: Anesthesiology, Pain, & Perioperative Medicine   Emergency Medicine   Critical Care | 3      |
| Departments of: Imaging Medicine   Pathology, Laboratory Medicine, & Medical Genetics   Psychiatry  | 4      |
| Departments of: Maternity Care   Pediatrics   Midwifery   Division of Nurse Practitioners           | 5      |
| Department of Medicine                                                                              | 6      |
| Department of Primary Care                                                                          | 7      |
| Department of Surgery                                                                               | 8      |
| Operational Executive Leadership                                                                    | 9      |
| Medical & Academic Affairs                                                                          | 10     |
| Medication Systems & Medical Informatics   Quality & Safety                                         | 11     |
| Surgery, Ambulatory Care, & Cancer Care Strategy                                                    | 12     |
| Mental Health & Substance Use   Addiction Medicine                                                  | 13     |
| Comox Valley, Campbell River, Port Alberni & North Island/Long Term Care & Assisted Living          | 14     |
| Comox Valley Hospital   Campbell River Hospital   West Coast General Hospital                       | 15     |
| Long Term Care Geo 1 & 2                                                                            | 16     |
| Long Term Care Geo 3 & 4                                                                            | 17     |
| Nanaimo/Imaging Medicine & Laboratory                                                               | 18     |
| Pathology, Laboratory Medicine, & Medical Genetics Operations   Imaging Medicine Operations         | 19     |
| Cowichan Valley                                                                                     | 20     |
| Greater Victoria Acute Care/Pediatrics, Midwifery, & Maternal Health                                | 21     |
| Royal Jubilee Hospital   Victoria General Hospital                                                  | 22     |
| Pediatrics Operations   Midwifery Operations   Maternal Health Operations                           | 23     |
| Saanich Peninsula & Gulf Islands/Seniors & Primary Care                                             | 24     |
| Palliative & End of Life Care   Seniors Health   Urgent Primary Care Centres                        | 25     |