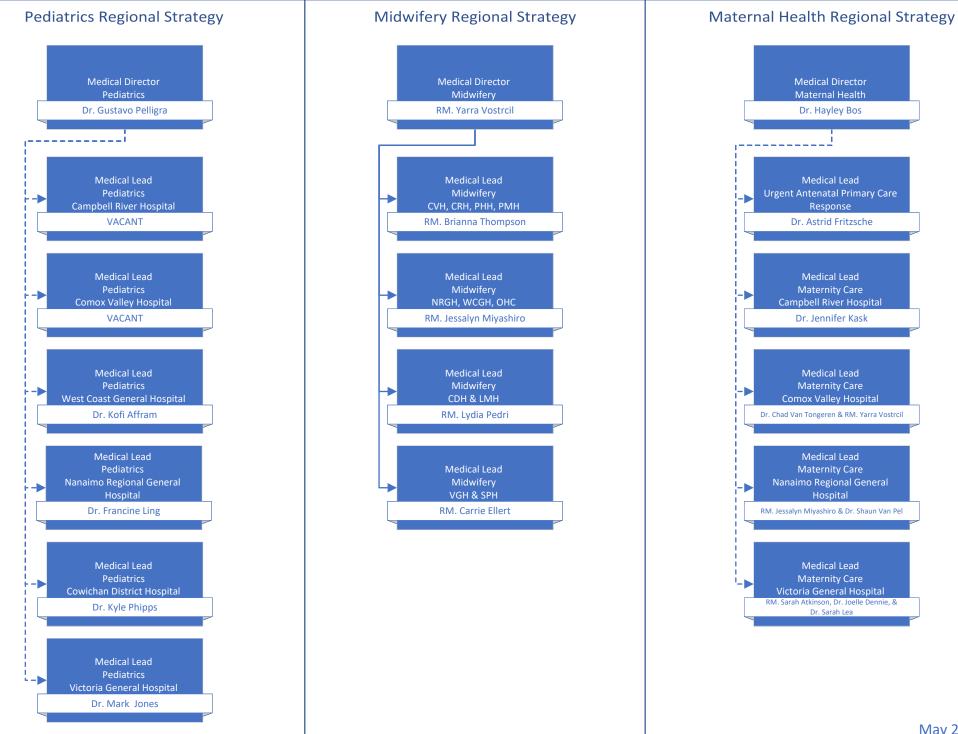

## Comox Valley, Campbell River, Port Alberni & North Island/Long Term Care & Assisted Living

May 2, 2025

May 2, 2025