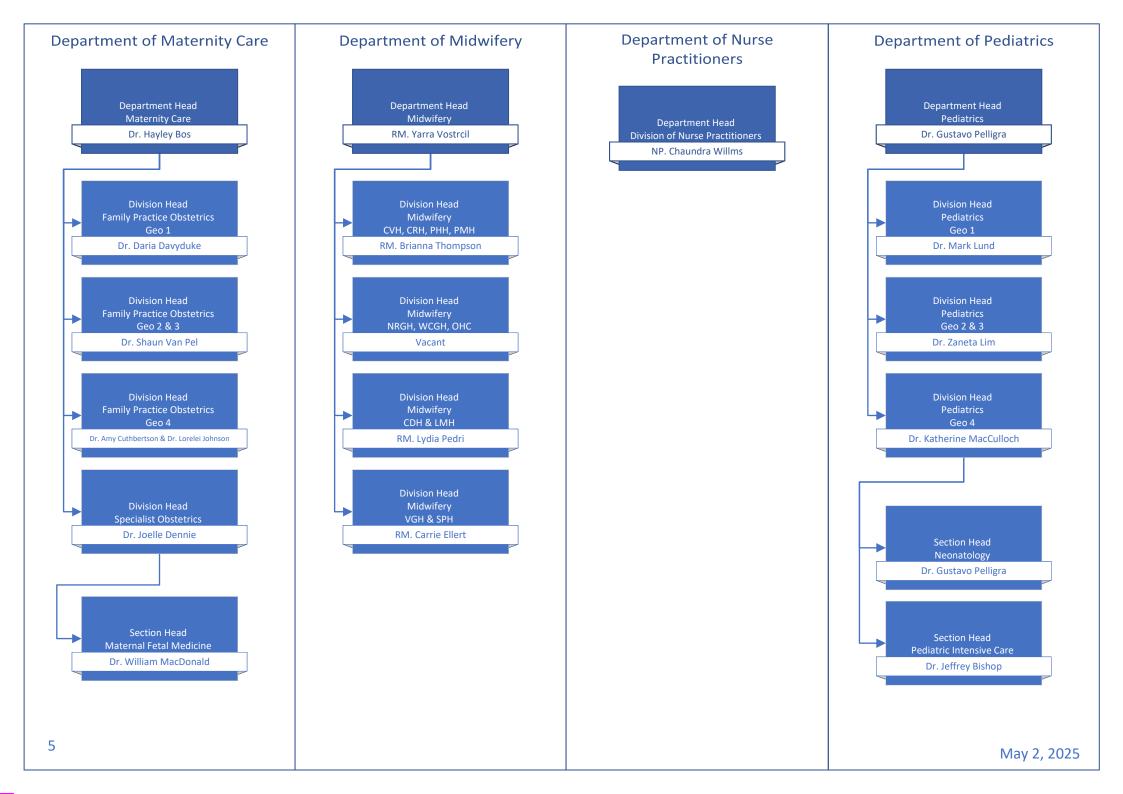

## Medical Staff Leadership Organization Charts

| Table of Contents                                                                                   | page # |
|-----------------------------------------------------------------------------------------------------|--------|
| Medical Staff Governance                                                                            | 2      |
| Departments of: Anesthesiology, Pain, & Perioperative Medicine   Emergency Medicine   Critical Care | 3      |
| Departments of: Imaging Medicine   Pathology, Laboratory Medicine, & Medical Genetics   Psychiatry  | 4      |
| Departments of: Maternity Care   Pediatrics   Midwifery   Division of Nurse Practitioners           | 5      |
| Department of Medicine                                                                              | 6      |
| Department of Primary Care                                                                          | 7      |
| Department of Surgery                                                                               | 8      |
| Operational Executive Leadership                                                                    | 9      |
| Medical & Academic Affairs                                                                          | 10     |
| Medication Systems & Medical Informatics   Quality & Safety                                         | 11     |
| Surgery, Ambulatory Care, & Cancer Care Strategy                                                    | 12     |
| Mental Health & Substance Use   Addiction Medicine                                                  | 13     |
| Comox Valley, Campbell River, Port Alberni & North Island/Long Term Care & Assisted Living          | 14     |
| Comox Valley Hospital   Campbell River Hospital   West Coast General Hospital                       | 15     |
| Long Term Care Geo 1 & 2                                                                            | 16     |
| Long Term Care Geo 3 & 4                                                                            | 17     |
| Nanaimo/Imaging Medicine & Laboratory                                                               | 18     |
| Pathology, Laboratory Medicine, & Medical Genetics Operations   Imaging Medicine Operations         | 19     |
| Cowichan Valley                                                                                     | 20     |
| Greater Victoria Acute Care/Pediatrics, Midwifery, & Maternal Health                                | 21     |
| Royal Jubilee Hospital   Victoria General Hospital                                                  | 22     |
| Pediatrics Operations   Midwifery Operations   Maternal Health Operations                           | 23     |
| Saanich Peninsula & Gulf Islands/Seniors & Primary Care                                             | 24     |
| Palliative & End of Life Care   Seniors Health   Urgent Primary Care Centres                        | 25     |