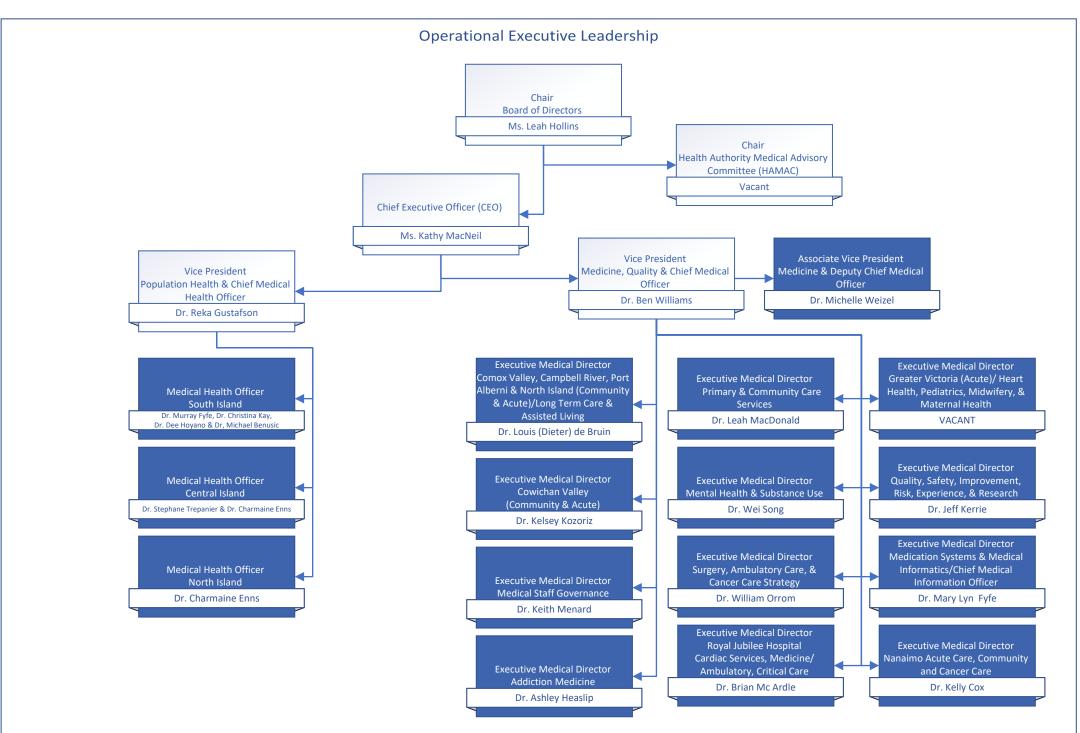

## Medical Staff Leadership Organization Charts

| Table of Contents                                                                                   | page # |
|-----------------------------------------------------------------------------------------------------|--------|
| Medical Staff Governance                                                                            | 2      |
| Departments of: Anesthesiology, Pain, & Perioperative Medicine   Emergency Medicine   Critical Care | 3      |
| Departments of: Imaging Medicine   Pathology, Laboratory Medicine, & Medical Genetics   Psychiatry  | 4      |
| Departments of: Maternity Care   Pediatrics   Midwifery   Division of Nurse Practitioners           | 5      |
| Department of Medicine                                                                              | 6      |
| Department of Primary Care                                                                          | 7      |
| Department of Surgery                                                                               | 8      |
| Operational Executive Leadership                                                                    | 9      |
| Medical & Academic Affairs                                                                          | 10     |
| Medication Systems & Medical Informatics   Quality & Safety                                         | 11     |
| Surgery, Ambulatory Care, & Cancer Care Strategy                                                    | 12     |
| Mental Health & Substance Use   Addiction Medicine                                                  | 13     |
| Comox Valley, Campbell River, Port Alberni & North Island/Long Term Care & Assisted Living          | 14     |
| Comox Valley Hospital   Campbell River Hospital   West Coast General Hospital                       | 15     |
| Long Term Care Geo 1 & 2                                                                            | 16     |
| Long Term Care Geo 3 & 4                                                                            | 17     |
| Nanaimo/Imaging Medicine & Laboratory                                                               | 18     |
| Pathology, Laboratory Medicine, & Medical Genetics Operations   Imaging Medicine Operations         | 19     |
| Cowichan Valley                                                                                     | 20     |
| Greater Victoria Acute Care/Pediatrics, Midwifery, & Maternal Health                                | 21     |
| Royal Jubilee Hospital   Victoria General Hospital                                                  | 22     |
| Pediatrics Operations   Midwifery Operations   Maternal Health Operations                           | 23     |
| Saanich Peninsula & Gulf Islands/Seniors & Primary Care                                             | 24     |
| Palliative & End of Life Care   Seniors Health   Urgent Primary Care Centres                        | 25     |