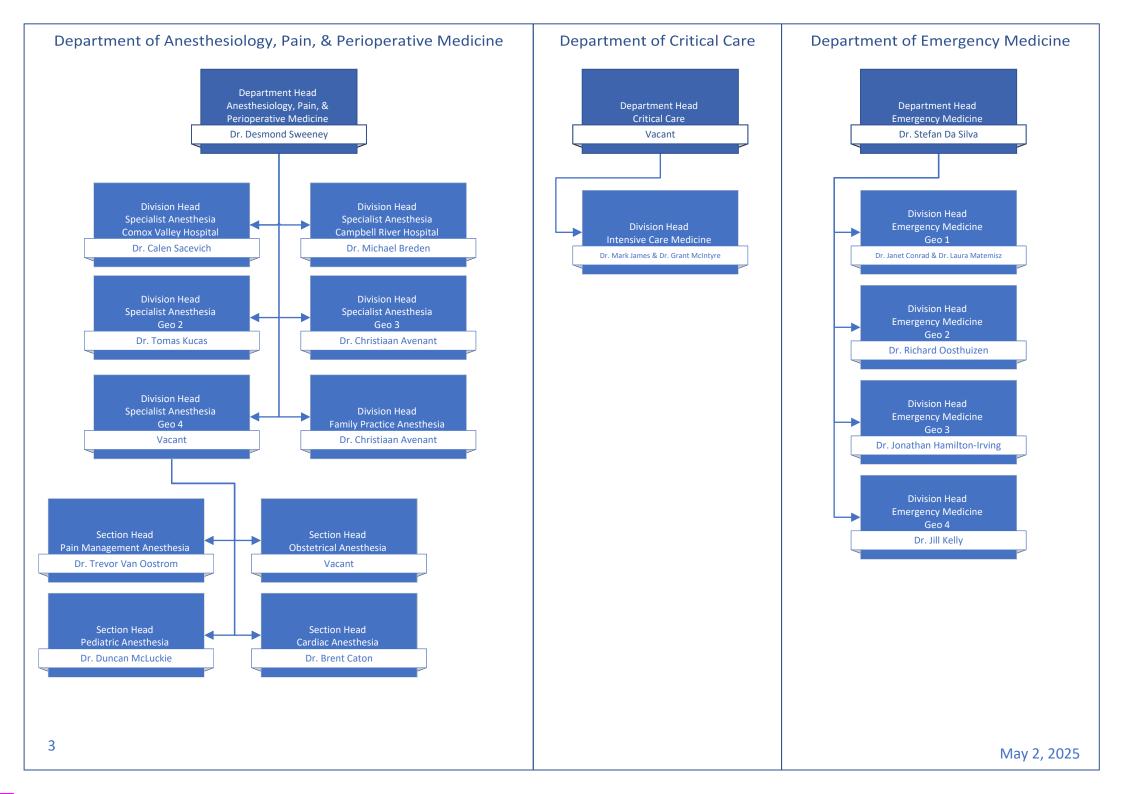

## Medical Staff Leadership Organization Charts

| Table of Contents                                                                                   | page # |
|-----------------------------------------------------------------------------------------------------|--------|
| Medical Staff Governance                                                                            | 2      |
| Departments of: Anesthesiology, Pain, & Perioperative Medicine   Emergency Medicine   Critical Care | 3      |
| Departments of: Imaging Medicine   Pathology, Laboratory Medicine, & Medical Genetics   Psychiatry  | 4      |
| Departments of: Maternity Care   Pediatrics   Midwifery   Division of Nurse Practitioners           | 5      |
| Department of Medicine                                                                              | 6      |
| Department of Primary Care                                                                          | 7      |
| Department of Surgery                                                                               | 8      |
| Operational Executive Leadership                                                                    | 9      |
| Medical & Academic Affairs                                                                          | 10     |
| Medication Systems & Medical Informatics   Quality & Safety                                         | 11     |
| Surgery, Ambulatory Care, & Cancer Care Strategy                                                    | 12     |
| Mental Health & Substance Use   Addiction Medicine                                                  | 13     |
| Comox Valley, Campbell River, Port Alberni & North Island/Long Term Care & Assisted Living          | 14     |
| Comox Valley Hospital   Campbell River Hospital   West Coast General Hospital                       | 15     |
| Long Term Care Geo 1 & 2                                                                            | 16     |
| Long Term Care Geo 3 & 4                                                                            | 17     |
| Nanaimo/Imaging Medicine & Laboratory                                                               | 18     |
| Pathology, Laboratory Medicine, & Medical Genetics Operations   Imaging Medicine Operations         | 19     |
| Cowichan Valley                                                                                     | 20     |
| Greater Victoria Acute Care/Pediatrics, Midwifery, & Maternal Health                                | 21     |
| Royal Jubilee Hospital   Victoria General Hospital                                                  | 22     |
| Pediatrics Operations   Midwifery Operations   Maternal Health Operations                           | 23     |
| Saanich Peninsula & Gulf Islands/Seniors & Primary Care                                             | 24     |
| Palliative & End of Life Care   Seniors Health   Urgent Primary Care Centres                        | 25     |