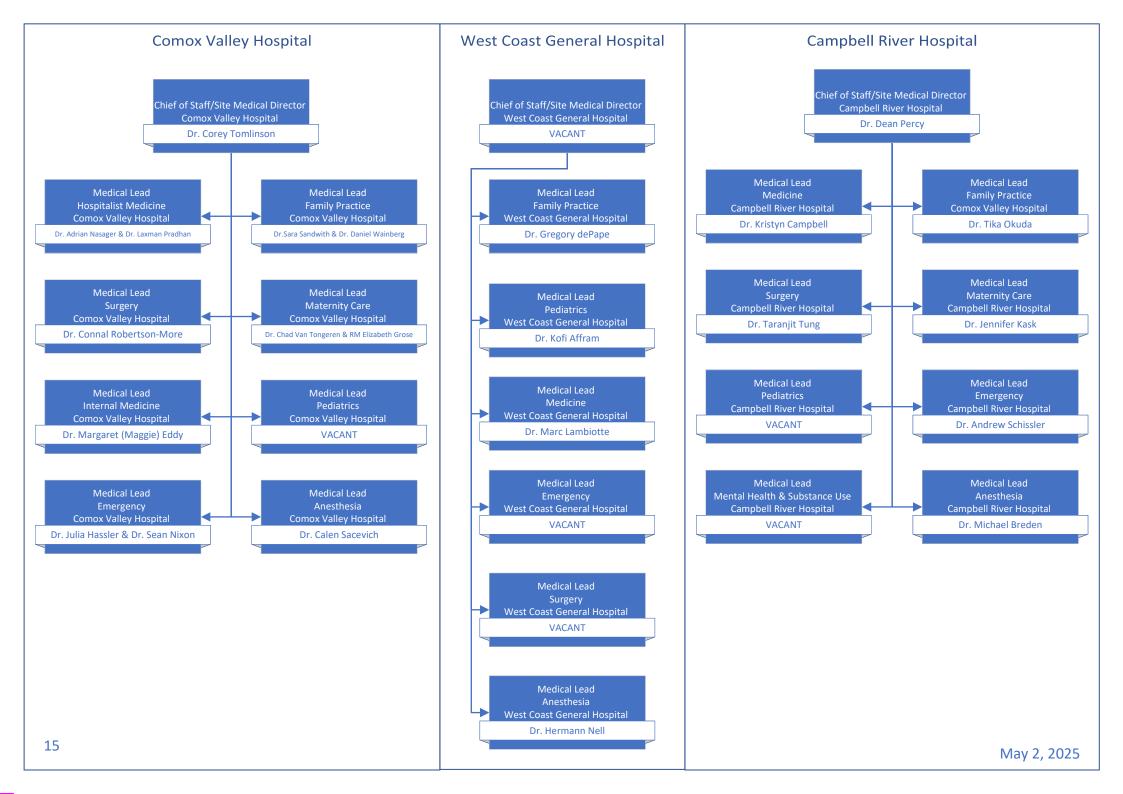

## Medical Staff Leadership Organization Charts

| Table of Contents                                                                                   | page # |
|-----------------------------------------------------------------------------------------------------|--------|
| Medical Staff Governance                                                                            | 2      |
| Departments of: Anesthesiology, Pain, & Perioperative Medicine   Emergency Medicine   Critical Care | 3      |
| Departments of: Imaging Medicine   Pathology, Laboratory Medicine, & Medical Genetics   Psychiatry  | 4      |
| Departments of: Maternity Care   Pediatrics   Midwifery   Division of Nurse Practitioners           | 5      |
| Department of Medicine                                                                              | 6      |
| Department of Primary Care                                                                          | 7      |
| Department of Surgery                                                                               | 8      |
| Operational Executive Leadership                                                                    | 9      |
| Medical & Academic Affairs                                                                          | 10     |
| Medication Systems & Medical Informatics   Quality & Safety                                         | 11     |
| Surgery, Ambulatory Care, & Cancer Care Strategy                                                    | 12     |
| Mental Health & Substance Use   Addiction Medicine                                                  | 13     |
| Comox Valley, Campbell River, Port Alberni & North Island/Long Term Care & Assisted Living          | 14     |
| Comox Valley Hospital   Campbell River Hospital   West Coast General Hospital                       | 15     |
| Long Term Care Geo 1 & 2                                                                            | 16     |
| Long Term Care Geo 3 & 4                                                                            | 17     |
| Nanaimo/Imaging Medicine & Laboratory                                                               | 18     |
| Pathology, Laboratory Medicine, & Medical Genetics Operations   Imaging Medicine Operations         | 19     |
| Cowichan Valley                                                                                     | 20     |
| Greater Victoria Acute Care/Pediatrics, Midwifery, & Maternal Health                                | 21     |
| Royal Jubilee Hospital   Victoria General Hospital                                                  | 22     |
| Pediatrics Operations   Midwifery Operations   Maternal Health Operations                           | 23     |
| Saanich Peninsula & Gulf Islands/Seniors & Primary Care                                             | 24     |
| Palliative & End of Life Care   Seniors Health   Urgent Primary Care Centres                        | 25     |