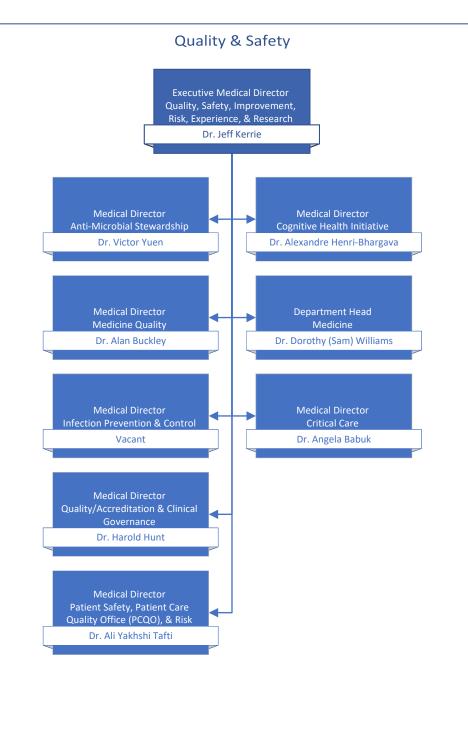

## Medical Staff Leadership Organization Charts

| Table of Contents                                                                                   | page # |
|-----------------------------------------------------------------------------------------------------|--------|
| Medical Staff Governance                                                                            | 2      |
| Departments of: Anesthesiology, Pain, & Perioperative Medicine   Emergency Medicine   Critical Care | 3      |
| Departments of: Imaging Medicine   Pathology, Laboratory Medicine, & Medical Genetics   Psychiatry  | 4      |
| Departments of: Maternity Care   Pediatrics   Midwifery   Division of Nurse Practitioners           | 5      |
| Department of Medicine                                                                              | 6      |
| Department of Primary Care                                                                          | 7      |
| Department of Surgery                                                                               | 8      |
| Operational Executive Leadership                                                                    | 9      |
| Medical & Academic Affairs                                                                          | 10     |
| Medication Systems & Medical Informatics   Quality & Safety                                         | 11     |
| Surgery, Ambulatory Care, & Cancer Care Strategy                                                    | 12     |
| Mental Health & Substance Use   Addiction Medicine                                                  | 13     |
| Comox Valley, Campbell River, Port Alberni & North Island/Long Term Care & Assisted Living          | 14     |
| Comox Valley Hospital   Campbell River Hospital   West Coast General Hospital                       | 15     |
| Long Term Care Geo 1 & 2                                                                            | 16     |
| Long Term Care Geo 3 & 4                                                                            | 17     |
| Nanaimo/Imaging Medicine & Laboratory                                                               | 18     |
| Pathology, Laboratory Medicine, & Medical Genetics Operations   Imaging Medicine Operations         | 19     |
| Cowichan Valley                                                                                     | 20     |
| Greater Victoria Acute Care/Pediatrics, Midwifery, & Maternal Health                                | 21     |
| Royal Jubilee Hospital   Victoria General Hospital                                                  | 22     |
| Pediatrics Operations   Midwifery Operations   Maternal Health Operations                           | 23     |
| Saanich Peninsula & Gulf Islands/Seniors & Primary Care                                             | 24     |
| Palliative & End of Life Care   Seniors Health   Urgent Primary Care Centres                        | 25     |