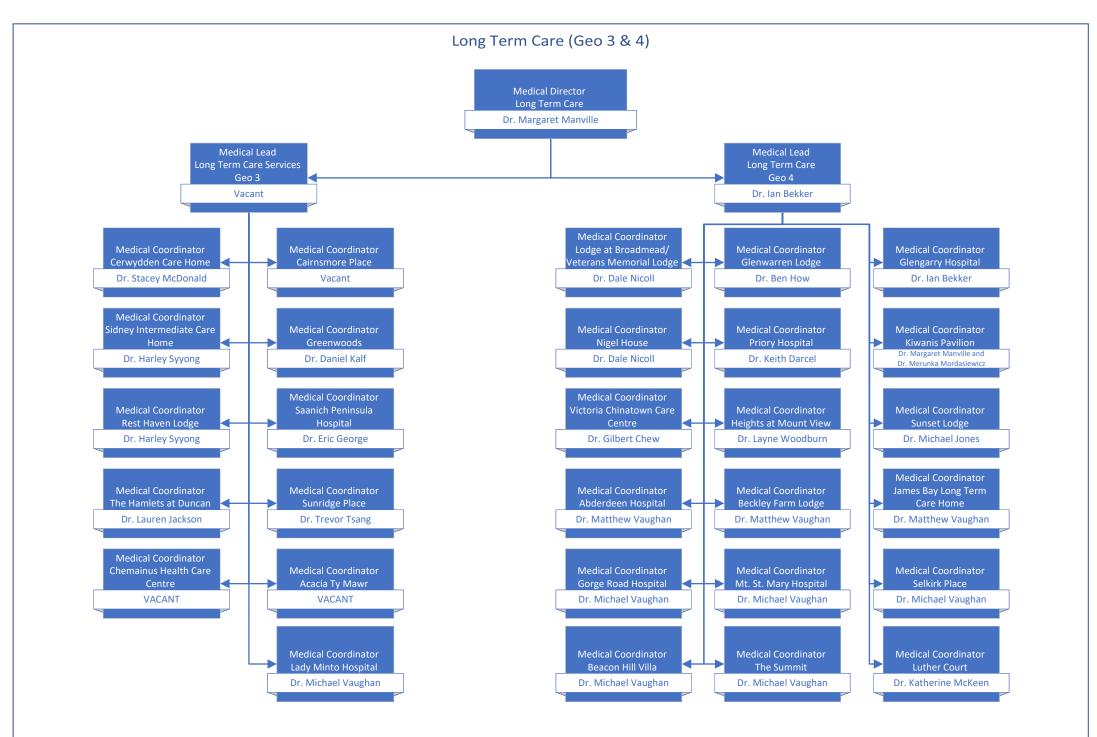

## Medical Staff Leadership Organization Charts

| Table of Contents                                                                                   | page # |
|-----------------------------------------------------------------------------------------------------|--------|
| Medical Staff Governance                                                                            | 2      |
| Departments of: Anesthesiology, Pain, & Perioperative Medicine   Emergency Medicine   Critical Care | 3      |
| Departments of: Imaging Medicine   Pathology, Laboratory Medicine, & Medical Genetics   Psychiatry  | 4      |
| Departments of: Maternity Care   Pediatrics   Midwifery   Division of Nurse Practitioners           | 5      |
| Department of Medicine                                                                              | 6      |
| Department of Primary Care                                                                          | 7      |
| Department of Surgery                                                                               | 8      |
| Operational Executive Leadership                                                                    | 9      |
| Medical & Academic Affairs                                                                          | 10     |
| Medication Systems & Medical Informatics   Quality & Safety                                         | 11     |
| Surgery, Ambulatory Care, & Cancer Care Strategy                                                    | 12     |
| Mental Health & Substance Use   Addiction Medicine                                                  | 13     |
| Comox Valley, Campbell River, Port Alberni & North Island/Long Term Care & Assisted Living          | 14     |
| Comox Valley Hospital   Campbell River Hospital   West Coast General Hospital                       | 15     |
| Long Term Care Geo 1 & 2                                                                            | 16     |
| Long Term Care Geo 3 & 4                                                                            | 17     |
| Nanaimo/Imaging Medicine & Laboratory                                                               | 18     |
| Pathology, Laboratory Medicine, & Medical Genetics Operations   Imaging Medicine Operations         | 19     |
| Cowichan Valley                                                                                     | 20     |
| Greater Victoria Acute Care/Pediatrics, Midwifery, & Maternal Health                                | 21     |
| Royal Jubilee Hospital   Victoria General Hospital                                                  | 22     |
| Pediatrics Operations   Midwifery Operations   Maternal Health Operations                           | 23     |
| Saanich Peninsula & Gulf Islands/Seniors & Primary Care                                             | 24     |
| Palliative & End of Life Care   Seniors Health   Urgent Primary Care Centres                        | 25     |