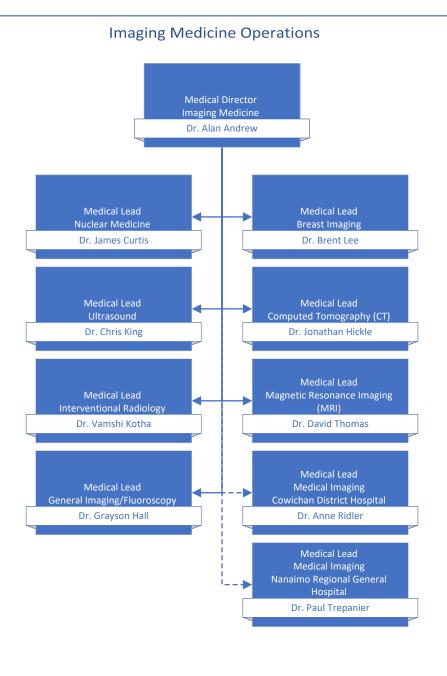

## Medical Staff Leadership Organization Charts

| Table of Contents                                                                                   | page # |
|-----------------------------------------------------------------------------------------------------|--------|
| Medical Staff Governance                                                                            | 2      |
| Departments of: Anesthesiology, Pain, & Perioperative Medicine   Emergency Medicine   Critical Care | 3      |
| Departments of: Imaging Medicine   Pathology, Laboratory Medicine, & Medical Genetics   Psychiatry  | 4      |
| Departments of: Maternity Care   Pediatrics   Midwifery   Division of Nurse Practitioners           | 5      |
| Department of Medicine                                                                              | 6      |
| Department of Primary Care                                                                          | 7      |
| Department of Surgery                                                                               | 8      |
| Operational Executive Leadership                                                                    | 9      |
| Medical & Academic Affairs                                                                          | 10     |
| Medication Systems & Medical Informatics   Quality & Safety                                         | 11     |
| Surgery, Ambulatory Care, & Cancer Care Strategy                                                    | 12     |
| Mental Health & Substance Use   Addiction Medicine                                                  | 13     |
| Comox Valley, Campbell River, Port Alberni & North Island/Long Term Care & Assisted Living          | 14     |
| Comox Valley Hospital   Campbell River Hospital   West Coast General Hospital                       | 15     |
| Long Term Care Geo 1 & 2                                                                            | 16     |
| Long Term Care Geo 3 & 4                                                                            | 17     |
| Nanaimo/Imaging Medicine & Laboratory                                                               | 18     |
| Pathology, Laboratory Medicine, & Medical Genetics Operations   Imaging Medicine Operations         | 19     |
| Cowichan Valley                                                                                     | 20     |
| Greater Victoria Acute Care/Pediatrics, Midwifery, & Maternal Health                                | 21     |
| Royal Jubilee Hospital   Victoria General Hospital                                                  | 22     |
| Pediatrics Operations   Midwifery Operations   Maternal Health Operations                           | 23     |
| Saanich Peninsula & Gulf Islands/Seniors & Primary Care                                             | 24     |
| Palliative & End of Life Care   Seniors Health   Urgent Primary Care Centres                        | 25     |