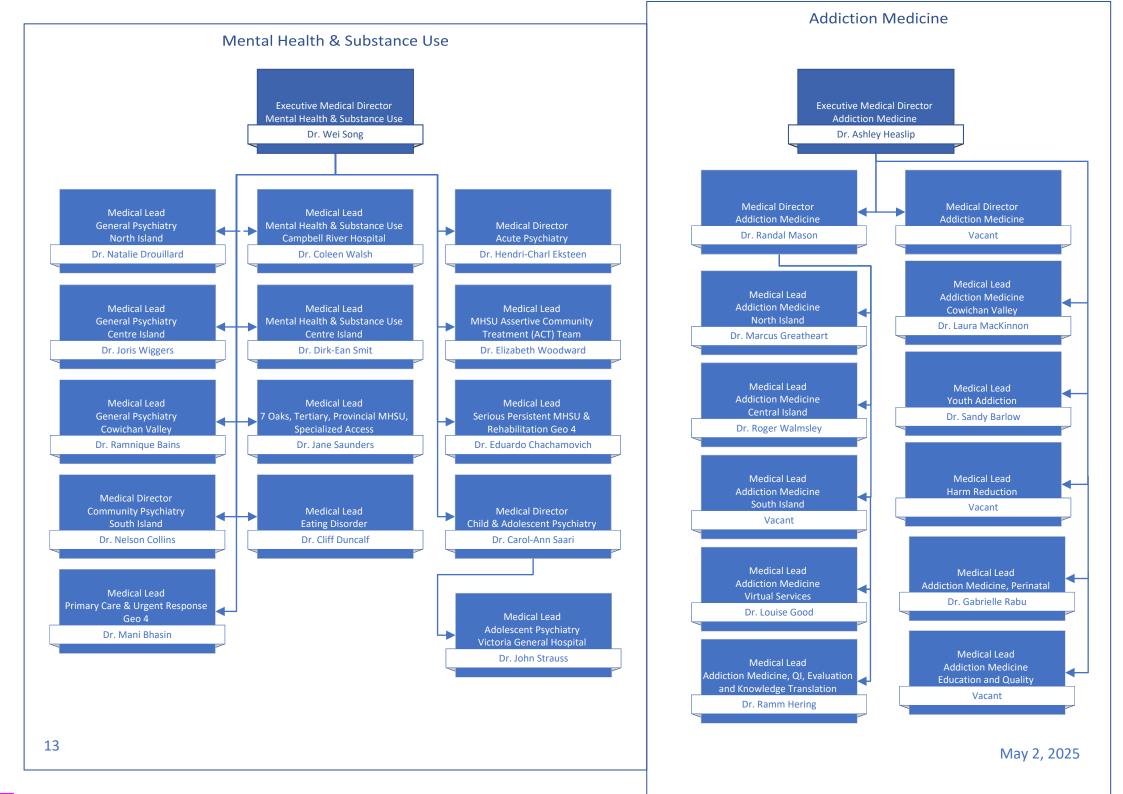

## Medical Staff Leadership Organization Charts

| Table of Contents                                                                                   | page # |
|-----------------------------------------------------------------------------------------------------|--------|
| Medical Staff Governance                                                                            | 2      |
| Departments of: Anesthesiology, Pain, & Perioperative Medicine   Emergency Medicine   Critical Care | 3      |
| Departments of: Imaging Medicine   Pathology, Laboratory Medicine, & Medical Genetics   Psychiatry  | 4      |
| Departments of: Maternity Care   Pediatrics   Midwifery   Division of Nurse Practitioners           | 5      |
| Department of Medicine                                                                              | 6      |
| Department of Primary Care                                                                          | 7      |
| Department of Surgery                                                                               | 8      |
| Operational Executive Leadership                                                                    | 9      |
| Medical & Academic Affairs                                                                          | 10     |
| Medication Systems & Medical Informatics   Quality & Safety                                         | 11     |
| Surgery, Ambulatory Care, & Cancer Care Strategy                                                    | 12     |
| Mental Health & Substance Use   Addiction Medicine                                                  | 13     |
| Comox Valley, Campbell River, Port Alberni & North Island/Long Term Care & Assisted Living          | 14     |
| Comox Valley Hospital   Campbell River Hospital   West Coast General Hospital                       | 15     |
| Long Term Care Geo 1 & 2                                                                            | 16     |
| Long Term Care Geo 3 & 4                                                                            | 17     |
| Nanaimo/Imaging Medicine & Laboratory                                                               | 18     |
| Pathology, Laboratory Medicine, & Medical Genetics Operations   Imaging Medicine Operations         | 19     |
| Cowichan Valley                                                                                     | 20     |
| Greater Victoria Acute Care/Pediatrics, Midwifery, & Maternal Health                                | 21     |
| Royal Jubilee Hospital   Victoria General Hospital                                                  | 22     |
| Pediatrics Operations   Midwifery Operations   Maternal Health Operations                           | 23     |
| Saanich Peninsula & Gulf Islands/Seniors & Primary Care                                             | 24     |
| Palliative & End of Life Care   Seniors Health   Urgent Primary Care Centres                        | 25     |