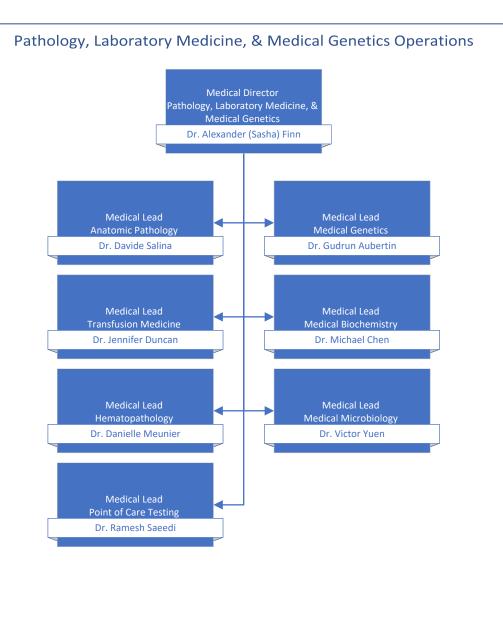

## Medical Staff Leadership Organization Charts

| Table of Contents                                                                                   | page # |
|-----------------------------------------------------------------------------------------------------|--------|
| Medical Staff Governance                                                                            | 2      |
| Departments of: Anesthesiology, Pain, & Perioperative Medicine   Emergency Medicine   Critical Care | 3      |
| Departments of: Imaging Medicine   Pathology, Laboratory Medicine, & Medical Genetics   Psychiatry  | 4      |
| Departments of: Maternity Care   Pediatrics   Midwifery   Division of Nurse Practitioners           | 5      |
| Department of Medicine                                                                              | 6      |
| Department of Primary Care                                                                          | 7      |
| Department of Surgery                                                                               | 8      |
| Operational Executive Leadership                                                                    | 9      |
| Medical & Academic Affairs                                                                          | 10     |
| Medication Systems & Medical Informatics   Quality & Safety                                         | 11     |
| Surgery, Ambulatory Care, & Cancer Care Strategy                                                    | 12     |
| Mental Health & Substance Use   Addiction Medicine                                                  | 13     |
| Comox Valley, Campbell River, Port Alberni & North Island/Long Term Care & Assisted Living          | 14     |
| Comox Valley Hospital   Campbell River Hospital   West Coast General Hospital                       | 15     |
| Long Term Care Geo 1 & 2                                                                            | 16     |
| Long Term Care Geo 3 & 4                                                                            | 17     |
| Nanaimo/Imaging Medicine & Laboratory                                                               | 18     |
| Pathology, Laboratory Medicine, & Medical Genetics Operations   Imaging Medicine Operations         | 19     |
| Cowichan Valley                                                                                     | 20     |
| Greater Victoria Acute Care/Pediatrics, Midwifery, & Maternal Health                                | 21     |
| Royal Jubilee Hospital   Victoria General Hospital                                                  | 22     |
| Pediatrics Operations   Midwifery Operations   Maternal Health Operations                           | 23     |
| Saanich Peninsula & Gulf Islands/Seniors & Primary Care                                             | 24     |
| Palliative & End of Life Care   Seniors Health   Urgent Primary Care Centres                        | 25     |