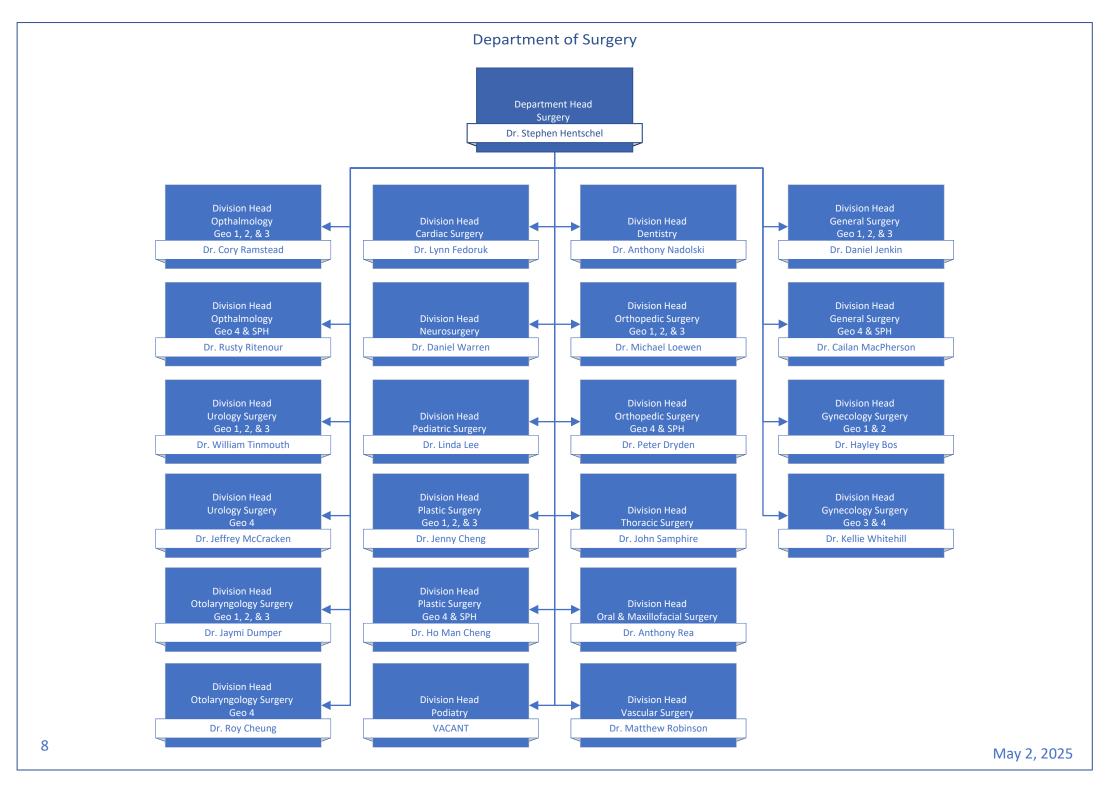

## Medical Staff Leadership Organization Charts

| Table of Contents                                                                                   | page # |
|-----------------------------------------------------------------------------------------------------|--------|
| Medical Staff Governance                                                                            | 2      |
| Departments of: Anesthesiology, Pain, & Perioperative Medicine   Emergency Medicine   Critical Care | 3      |
| Departments of: Imaging Medicine   Pathology, Laboratory Medicine, & Medical Genetics   Psychiatry  | 4      |
| Departments of: Maternity Care   Pediatrics   Midwifery   Division of Nurse Practitioners           | 5      |
| Department of Medicine                                                                              | 6      |
| Department of Primary Care                                                                          | 7      |
| Department of Surgery                                                                               | 8      |
| Operational Executive Leadership                                                                    | 9      |
| Medical & Academic Affairs                                                                          | 10     |
| Medication Systems & Medical Informatics   Quality & Safety                                         | 11     |
| Surgery, Ambulatory Care, & Cancer Care Strategy                                                    | 12     |
| Mental Health & Substance Use   Addiction Medicine                                                  | 13     |
| Comox Valley, Campbell River, Port Alberni & North Island/Long Term Care & Assisted Living          | 14     |
| Comox Valley Hospital   Campbell River Hospital   West Coast General Hospital                       | 15     |
| Long Term Care Geo 1 & 2                                                                            | 16     |
| Long Term Care Geo 3 & 4                                                                            | 17     |
| Nanaimo/Imaging Medicine & Laboratory                                                               | 18     |
| Pathology, Laboratory Medicine, & Medical Genetics Operations   Imaging Medicine Operations         | 19     |
| Cowichan Valley                                                                                     | 20     |
| Greater Victoria Acute Care/Pediatrics, Midwifery, & Maternal Health                                | 21     |
| Royal Jubilee Hospital   Victoria General Hospital                                                  | 22     |
| Pediatrics Operations   Midwifery Operations   Maternal Health Operations                           | 23     |
| Saanich Peninsula & Gulf Islands/Seniors & Primary Care                                             | 24     |
| Palliative & End of Life Care   Seniors Health   Urgent Primary Care Centres                        | 25     |