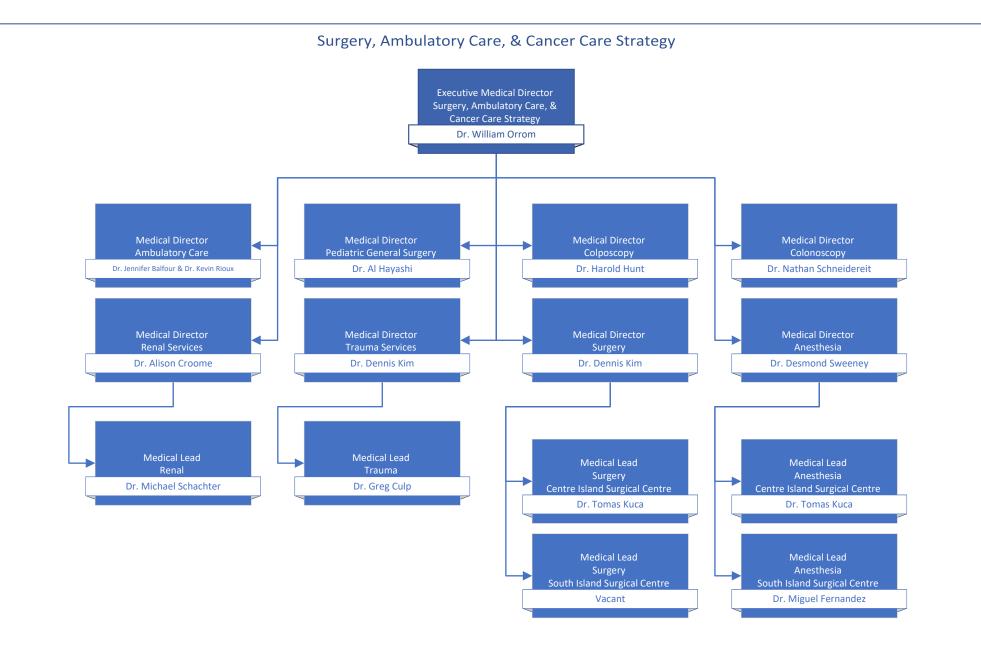

## Medical Staff Leadership Organization Charts

| Table of Contents                                                                                   | page # |
|-----------------------------------------------------------------------------------------------------|--------|
| Medical Staff Governance                                                                            | 2      |
| Departments of: Anesthesiology, Pain, & Perioperative Medicine   Emergency Medicine   Critical Care | 3      |
| Departments of: Imaging Medicine   Pathology, Laboratory Medicine, & Medical Genetics   Psychiatry  | 4      |
| Departments of: Maternity Care   Pediatrics   Midwifery   Division of Nurse Practitioners           | 5      |
| Department of Medicine                                                                              | 6      |
| Department of Primary Care                                                                          | 7      |
| Department of Surgery                                                                               | 8      |
| Operational Executive Leadership                                                                    | 9      |
| Medical & Academic Affairs                                                                          | 10     |
| Medication Systems & Medical Informatics   Quality & Safety                                         | 11     |
| Surgery, Ambulatory Care, & Cancer Care Strategy                                                    | 12     |
| Mental Health & Substance Use   Addiction Medicine                                                  | 13     |
| Comox Valley, Campbell River, Port Alberni & North Island/Long Term Care & Assisted Living          | 14     |
| Comox Valley Hospital   Campbell River Hospital   West Coast General Hospital                       | 15     |
| Long Term Care Geo 1 & 2                                                                            | 16     |
| Long Term Care Geo 3 & 4                                                                            | 17     |
| Nanaimo/Imaging Medicine & Laboratory                                                               | 18     |
| Pathology, Laboratory Medicine, & Medical Genetics Operations   Imaging Medicine Operations         | 19     |
| Cowichan Valley                                                                                     | 20     |
| Greater Victoria Acute Care/Pediatrics, Midwifery, & Maternal Health                                | 21     |
| Royal Jubilee Hospital   Victoria General Hospital                                                  | 22     |
| Pediatrics Operations   Midwifery Operations   Maternal Health Operations                           | 23     |
| Saanich Peninsula & Gulf Islands/Seniors & Primary Care                                             | 24     |
| Palliative & End of Life Care   Seniors Health   Urgent Primary Care Centres                        | 25     |