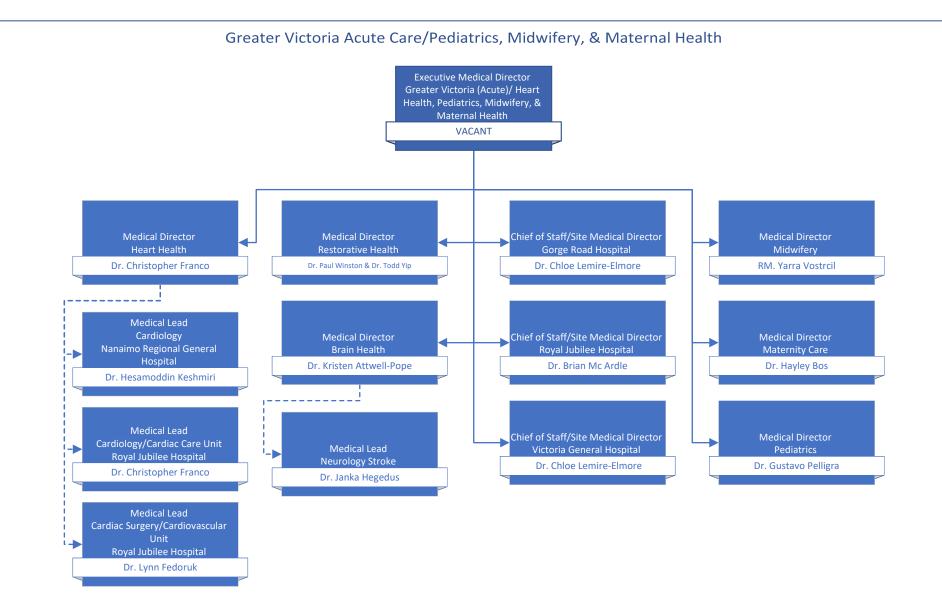

## Comox Valley, Campbell River, Port Alberni & North Island/Long Term Care & Assisted Living

May 2, 2025

May 2, 2025