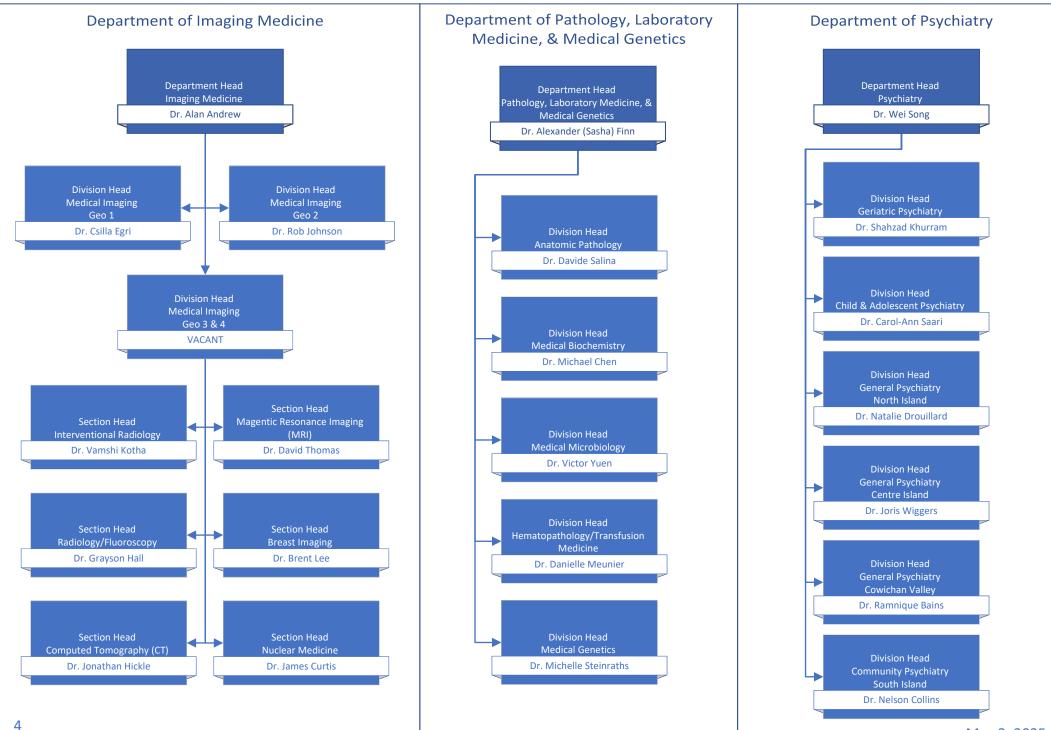

## Medical Staff Leadership Organization Charts

| Table of Contents                                                                                   | page # |
|-----------------------------------------------------------------------------------------------------|--------|
| Medical Staff Governance                                                                            | 2      |
| Departments of: Anesthesiology, Pain, & Perioperative Medicine   Emergency Medicine   Critical Care | 3      |
| Departments of: Imaging Medicine   Pathology, Laboratory Medicine, & Medical Genetics   Psychiatry  | 4      |
| Departments of: Maternity Care   Pediatrics   Midwifery   Division of Nurse Practitioners           | 5      |
| Department of Medicine                                                                              | 6      |
| Department of Primary Care                                                                          | 7      |
| Department of Surgery                                                                               | 8      |
| Operational Executive Leadership                                                                    | 9      |
| Medical & Academic Affairs                                                                          | 10     |
| Medication Systems & Medical Informatics   Quality & Safety                                         | 11     |
| Surgery, Ambulatory Care, & Cancer Care Strategy                                                    | 12     |
| Mental Health & Substance Use   Addiction Medicine                                                  | 13     |
| Comox Valley, Campbell River, Port Alberni & North Island/Long Term Care & Assisted Living          | 14     |
| Comox Valley Hospital   Campbell River Hospital   West Coast General Hospital                       | 15     |
| Long Term Care Geo 1 & 2                                                                            | 16     |
| Long Term Care Geo 3 & 4                                                                            | 17     |
| Nanaimo/Imaging Medicine & Laboratory                                                               | 18     |
| Pathology, Laboratory Medicine, & Medical Genetics Operations   Imaging Medicine Operations         | 19     |
| Cowichan Valley                                                                                     | 20     |
| Greater Victoria Acute Care/Pediatrics, Midwifery, & Maternal Health                                | 21     |
| Royal Jubilee Hospital   Victoria General Hospital                                                  | 22     |
| Pediatrics Operations   Midwifery Operations   Maternal Health Operations                           | 23     |
| Saanich Peninsula & Gulf Islands/Seniors & Primary Care                                             | 24     |
| Palliative & End of Life Care   Seniors Health   Urgent Primary Care Centres                        | 25     |