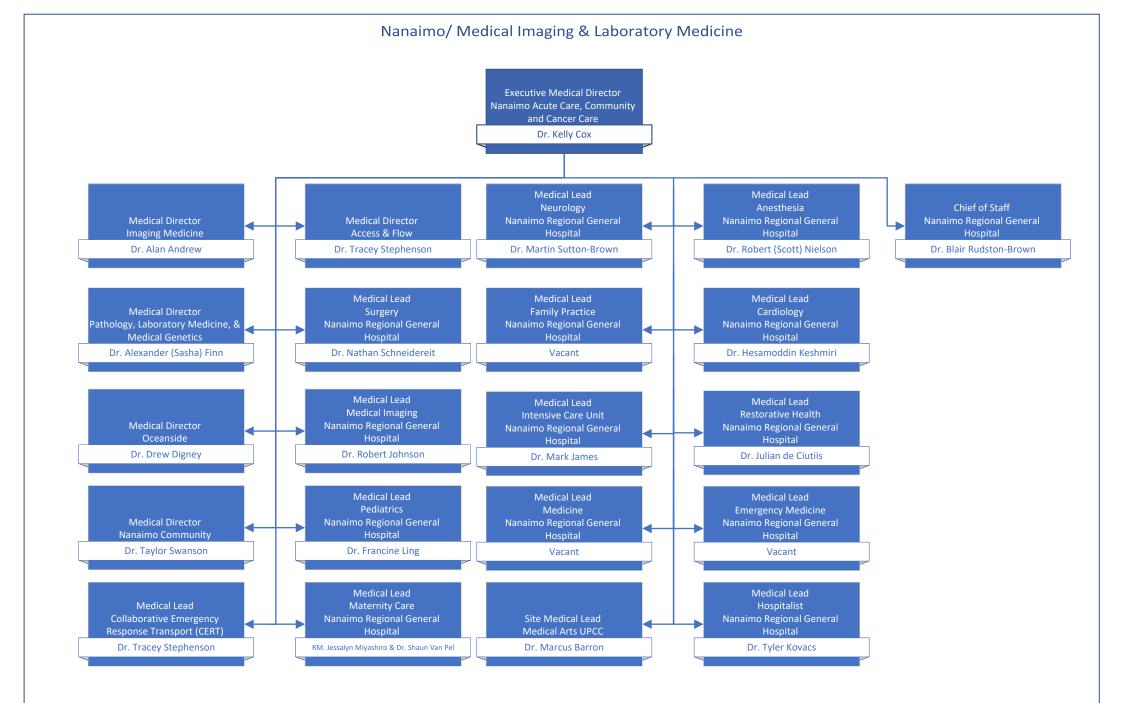

## Medical Staff Leadership Organization Charts

| Table of Contents                                                                                   | page # |
|-----------------------------------------------------------------------------------------------------|--------|
| Medical Staff Governance                                                                            | 2      |
| Departments of: Anesthesiology, Pain, & Perioperative Medicine   Emergency Medicine   Critical Care | 3      |
| Departments of: Imaging Medicine   Pathology, Laboratory Medicine, & Medical Genetics   Psychiatry  | 4      |
| Departments of: Maternity Care   Pediatrics   Midwifery   Division of Nurse Practitioners           | 5      |
| Department of Medicine                                                                              | 6      |
| Department of Primary Care                                                                          | 7      |
| Department of Surgery                                                                               | 8      |
| Operational Executive Leadership                                                                    | 9      |
| Medical & Academic Affairs                                                                          | 10     |
| Medication Systems & Medical Informatics   Quality & Safety                                         | 11     |
| Surgery, Ambulatory Care, & Cancer Care Strategy                                                    | 12     |
| Mental Health & Substance Use   Addiction Medicine                                                  | 13     |
| Comox Valley, Campbell River, Port Alberni & North Island/Long Term Care & Assisted Living          | 14     |
| Comox Valley Hospital   Campbell River Hospital   West Coast General Hospital                       | 15     |
| Long Term Care Geo 1 & 2                                                                            | 16     |
| Long Term Care Geo 3 & 4                                                                            | 17     |
| Nanaimo/Imaging Medicine & Laboratory                                                               | 18     |
| Pathology, Laboratory Medicine, & Medical Genetics Operations   Imaging Medicine Operations         | 19     |
| Cowichan Valley                                                                                     | 20     |
| Greater Victoria Acute Care/Pediatrics, Midwifery, & Maternal Health                                | 21     |
| Royal Jubilee Hospital   Victoria General Hospital                                                  | 22     |
| Pediatrics Operations   Midwifery Operations   Maternal Health Operations                           | 23     |
| Saanich Peninsula & Gulf Islands/Seniors & Primary Care                                             | 24     |
| Palliative & End of Life Care   Seniors Health   Urgent Primary Care Centres                        | 25     |