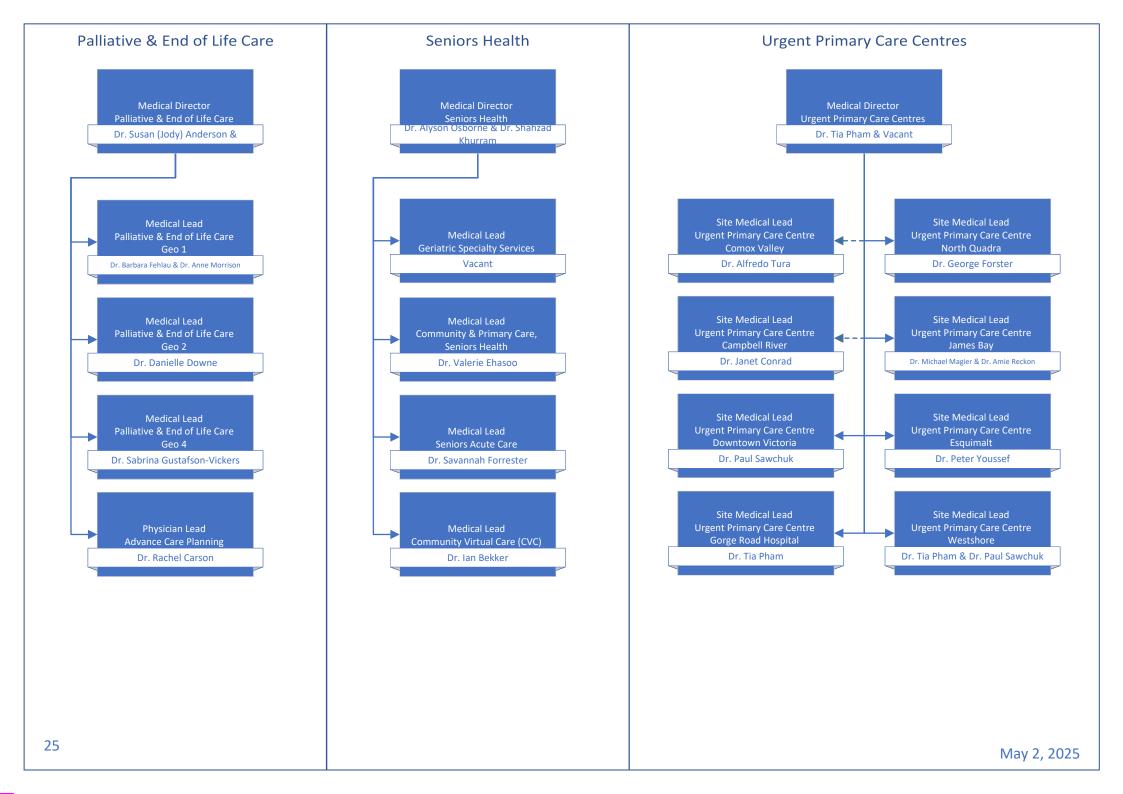

## Medical Staff Leadership Organization Charts

| Table of Contents                                                                                   | page # |
|-----------------------------------------------------------------------------------------------------|--------|
| Medical Staff Governance                                                                            | 2      |
| Departments of: Anesthesiology, Pain, & Perioperative Medicine   Emergency Medicine   Critical Care | 3      |
| Departments of: Imaging Medicine   Pathology, Laboratory Medicine, & Medical Genetics   Psychiatry  | 4      |
| Departments of: Maternity Care   Pediatrics   Midwifery   Division of Nurse Practitioners           | 5      |
| Department of Medicine                                                                              | 6      |
| Department of Primary Care                                                                          | 7      |
| Department of Surgery                                                                               | 8      |
| Operational Executive Leadership                                                                    | 9      |
| Medical & Academic Affairs                                                                          | 10     |
| Medication Systems & Medical Informatics   Quality & Safety                                         | 11     |
| Surgery, Ambulatory Care, & Cancer Care Strategy                                                    | 12     |
| Mental Health & Substance Use   Addiction Medicine                                                  | 13     |
| Comox Valley, Campbell River, Port Alberni & North Island/Long Term Care & Assisted Living          | 14     |
| Comox Valley Hospital   Campbell River Hospital   West Coast General Hospital                       | 15     |
| Long Term Care Geo 1 & 2                                                                            | 16     |
| Long Term Care Geo 3 & 4                                                                            | 17     |
| Nanaimo/Imaging Medicine & Laboratory                                                               | 18     |
| Pathology, Laboratory Medicine, & Medical Genetics Operations   Imaging Medicine Operations         | 19     |
| Cowichan Valley                                                                                     | 20     |
| Greater Victoria Acute Care/Pediatrics, Midwifery, & Maternal Health                                | 21     |
| Royal Jubilee Hospital   Victoria General Hospital                                                  | 22     |
| Pediatrics Operations   Midwifery Operations   Maternal Health Operations                           | 23     |
| Saanich Peninsula & Gulf Islands/Seniors & Primary Care                                             | 24     |
| Palliative & End of Life Care   Seniors Health   Urgent Primary Care Centres                        | 25     |