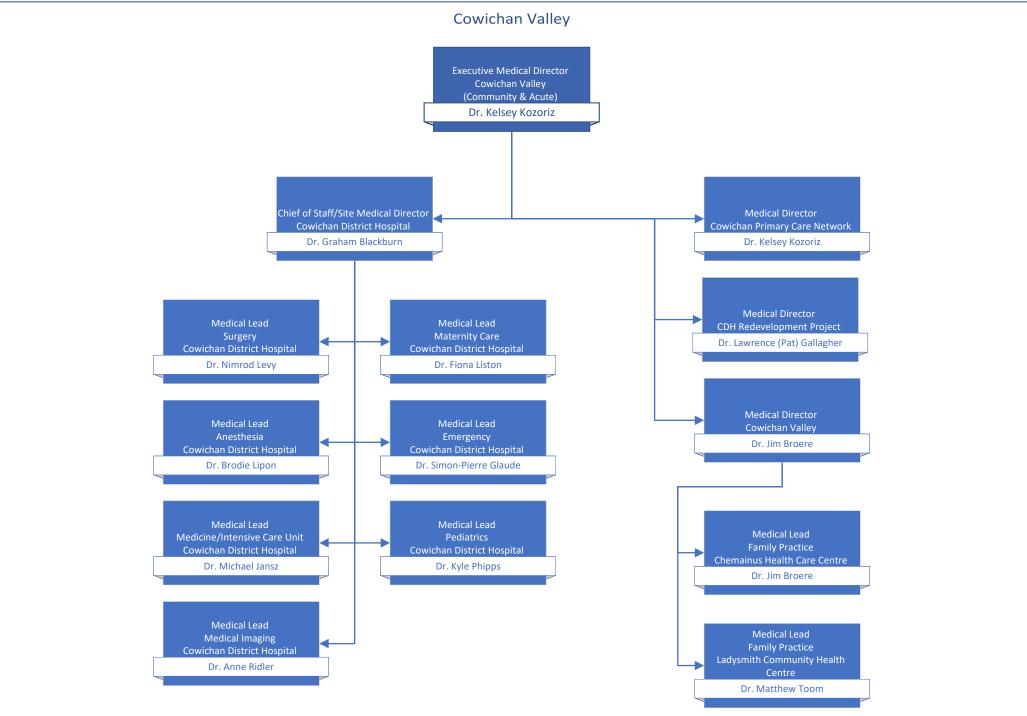

## Comox Valley, Campbell River, Port Alberni & North Island/Long Term Care & Assisted Living

May 2, 2025

May 2, 2025