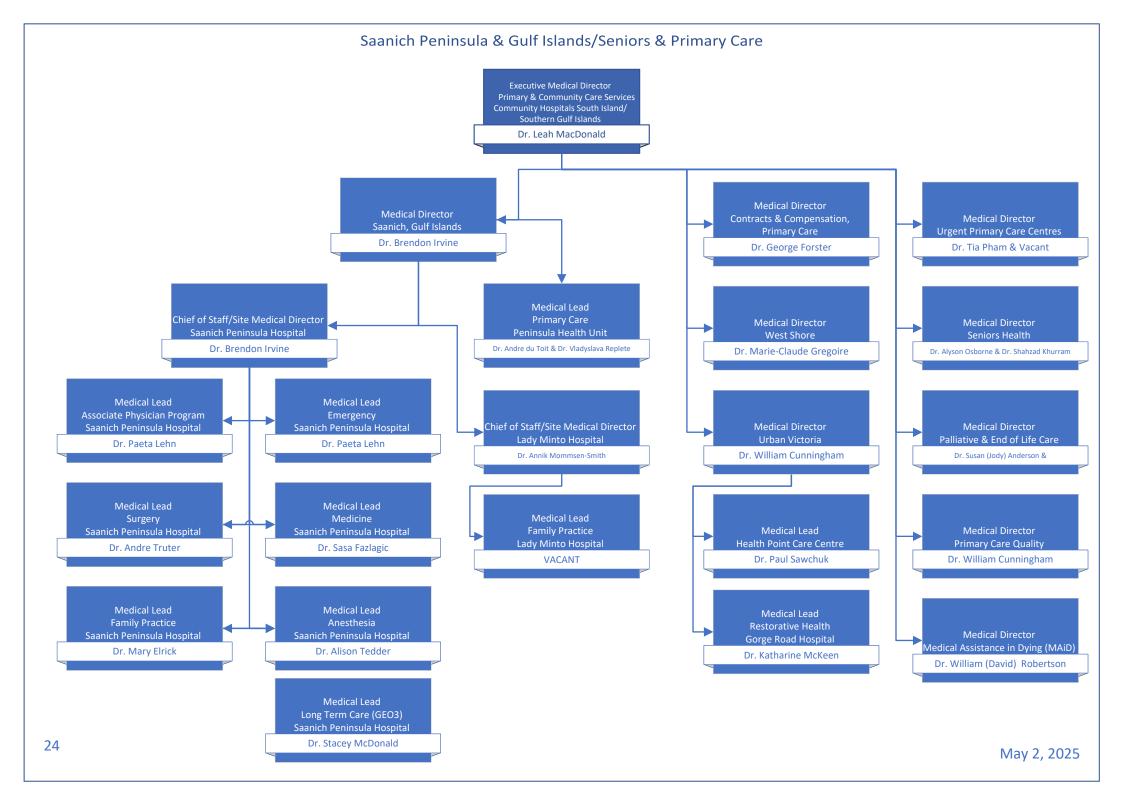

## Medical Staff Leadership Organization Charts

| Table of Contents                                                                                   | page # |
|-----------------------------------------------------------------------------------------------------|--------|
| Medical Staff Governance                                                                            | 2      |
| Departments of: Anesthesiology, Pain, & Perioperative Medicine   Emergency Medicine   Critical Care | 3      |
| Departments of: Imaging Medicine   Pathology, Laboratory Medicine, & Medical Genetics   Psychiatry  | 4      |
| Departments of: Maternity Care   Pediatrics   Midwifery   Division of Nurse Practitioners           | 5      |
| Department of Medicine                                                                              | 6      |
| Department of Primary Care                                                                          | 7      |
| Department of Surgery                                                                               | 8      |
| Operational Executive Leadership                                                                    | 9      |
| Medical & Academic Affairs                                                                          | 10     |
| Medication Systems & Medical Informatics   Quality & Safety                                         | 11     |
| Surgery, Ambulatory Care, & Cancer Care Strategy                                                    | 12     |
| Mental Health & Substance Use   Addiction Medicine                                                  | 13     |
| Comox Valley, Campbell River, Port Alberni & North Island/Long Term Care & Assisted Living          | 14     |
| Comox Valley Hospital   Campbell River Hospital   West Coast General Hospital                       | 15     |
| Long Term Care Geo 1 & 2                                                                            | 16     |
| Long Term Care Geo 3 & 4                                                                            | 17     |
| Nanaimo/Imaging Medicine & Laboratory                                                               | 18     |
| Pathology, Laboratory Medicine, & Medical Genetics Operations   Imaging Medicine Operations         | 19     |
| Cowichan Valley                                                                                     | 20     |
| Greater Victoria Acute Care/Pediatrics, Midwifery, & Maternal Health                                | 21     |
| Royal Jubilee Hospital   Victoria General Hospital                                                  | 22     |
| Pediatrics Operations   Midwifery Operations   Maternal Health Operations                           | 23     |
| Saanich Peninsula & Gulf Islands/Seniors & Primary Care                                             | 24     |
| Palliative & End of Life Care   Seniors Health   Urgent Primary Care Centres                        | 25     |