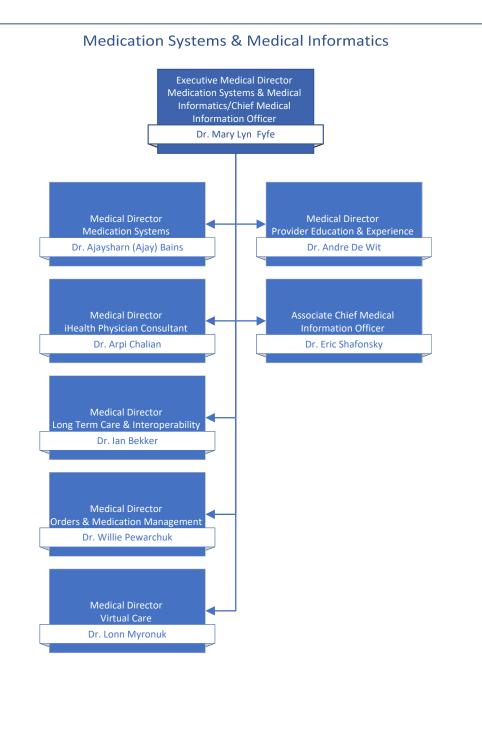

## Medical Staff Leadership Organization Charts

| Table of Contents                                                                                   | page # |
|-----------------------------------------------------------------------------------------------------|--------|
| Medical Staff Governance                                                                            | 2      |
| Departments of: Anesthesiology, Pain, & Perioperative Medicine   Emergency Medicine   Critical Care | 3      |
| Departments of: Imaging Medicine   Pathology, Laboratory Medicine, & Medical Genetics   Psychiatry  | 4      |
| Departments of: Maternity Care   Pediatrics   Midwifery   Division of Nurse Practitioners           | 5      |
| Department of Medicine                                                                              | 6      |
| Department of Primary Care                                                                          | 7      |
| Department of Surgery                                                                               | 8      |
| Operational Executive Leadership                                                                    | 9      |
| Medical & Academic Affairs                                                                          | 10     |
| Medication Systems & Medical Informatics   Quality & Safety                                         | 11     |
| Surgery, Ambulatory Care, & Cancer Care Strategy                                                    | 12     |
| Mental Health & Substance Use   Addiction Medicine                                                  | 13     |
| Comox Valley, Campbell River, Port Alberni & North Island/Long Term Care & Assisted Living          | 14     |
| Comox Valley Hospital   Campbell River Hospital   West Coast General Hospital                       | 15     |
| Long Term Care Geo 1 & 2                                                                            | 16     |
| Long Term Care Geo 3 & 4                                                                            | 17     |
| Nanaimo/Imaging Medicine & Laboratory                                                               | 18     |
| Pathology, Laboratory Medicine, & Medical Genetics Operations   Imaging Medicine Operations         | 19     |
| Cowichan Valley                                                                                     | 20     |
| Greater Victoria Acute Care/Pediatrics, Midwifery, & Maternal Health                                | 21     |
| Royal Jubilee Hospital   Victoria General Hospital                                                  | 22     |
| Pediatrics Operations   Midwifery Operations   Maternal Health Operations                           | 23     |
| Saanich Peninsula & Gulf Islands/Seniors & Primary Care                                             | 24     |
| Palliative & End of Life Care   Seniors Health   Urgent Primary Care Centres                        | 25     |