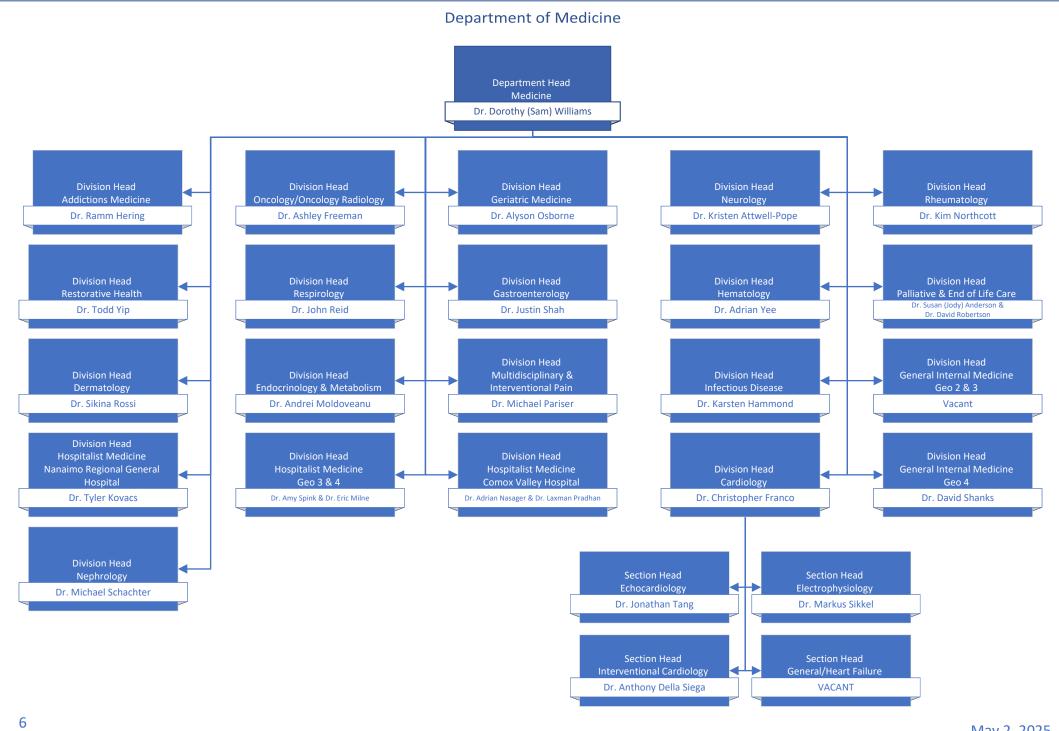

## Medical Staff Leadership Organization Charts

| Table of Contents                                                                                   | page # |
|-----------------------------------------------------------------------------------------------------|--------|
| Medical Staff Governance                                                                            | 2      |
| Departments of: Anesthesiology, Pain, & Perioperative Medicine   Emergency Medicine   Critical Care | 3      |
| Departments of: Imaging Medicine   Pathology, Laboratory Medicine, & Medical Genetics   Psychiatry  | 4      |
| Departments of: Maternity Care   Pediatrics   Midwifery   Division of Nurse Practitioners           | 5      |
| Department of Medicine                                                                              | 6      |
| Department of Primary Care                                                                          | 7      |
| Department of Surgery                                                                               | 8      |
| Operational Executive Leadership                                                                    | 9      |
| Medical & Academic Affairs                                                                          | 10     |
| Medication Systems & Medical Informatics   Quality & Safety                                         | 11     |
| Surgery, Ambulatory Care, & Cancer Care Strategy                                                    | 12     |
| Mental Health & Substance Use   Addiction Medicine                                                  | 13     |
| Comox Valley, Campbell River, Port Alberni & North Island/Long Term Care & Assisted Living          | 14     |
| Comox Valley Hospital   Campbell River Hospital   West Coast General Hospital                       | 15     |
| Long Term Care Geo 1 & 2                                                                            | 16     |
| Long Term Care Geo 3 & 4                                                                            | 17     |
| Nanaimo/Imaging Medicine & Laboratory                                                               | 18     |
| Pathology, Laboratory Medicine, & Medical Genetics Operations   Imaging Medicine Operations         | 19     |
| Cowichan Valley                                                                                     | 20     |
| Greater Victoria Acute Care/Pediatrics, Midwifery, & Maternal Health                                | 21     |
| Royal Jubilee Hospital   Victoria General Hospital                                                  | 22     |
| Pediatrics Operations   Midwifery Operations   Maternal Health Operations                           | 23     |
| Saanich Peninsula & Gulf Islands/Seniors & Primary Care                                             | 24     |
| Palliative & End of Life Care   Seniors Health   Urgent Primary Care Centres                        | 25     |