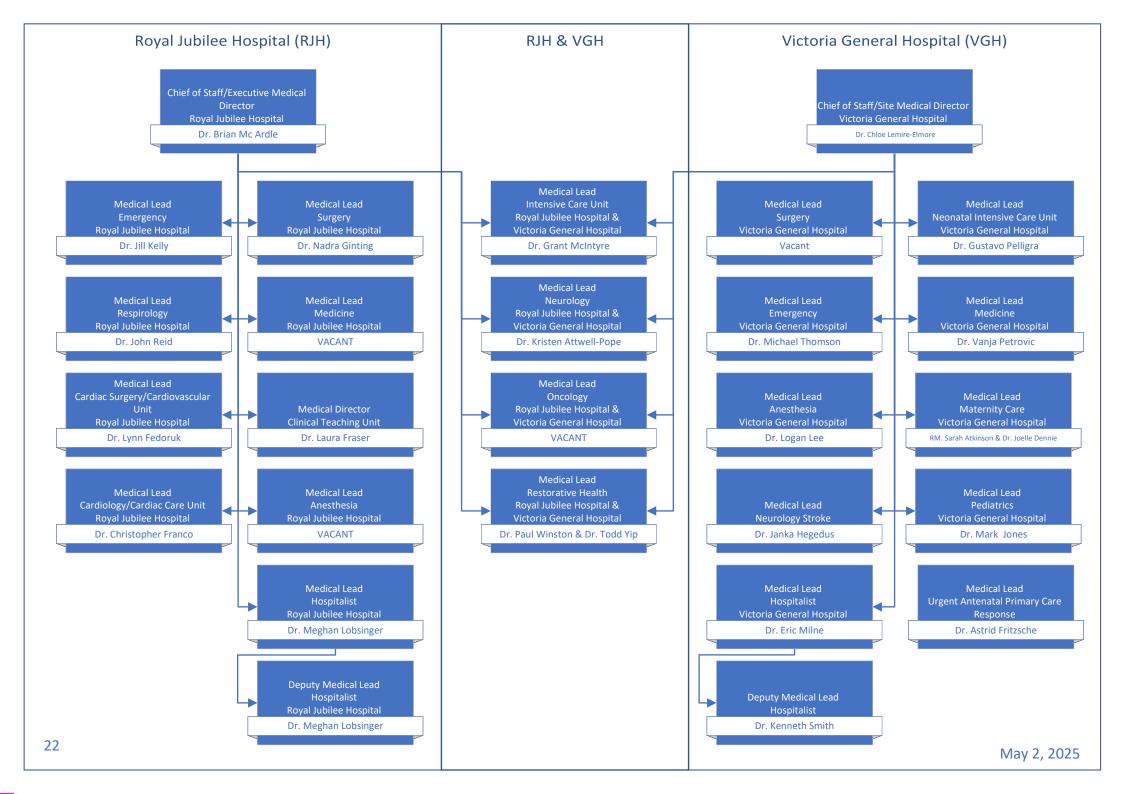

## Comox Valley, Campbell River, Port Alberni & North Island/Long Term Care & Assisted Living

May 2, 2025

May 2, 2025