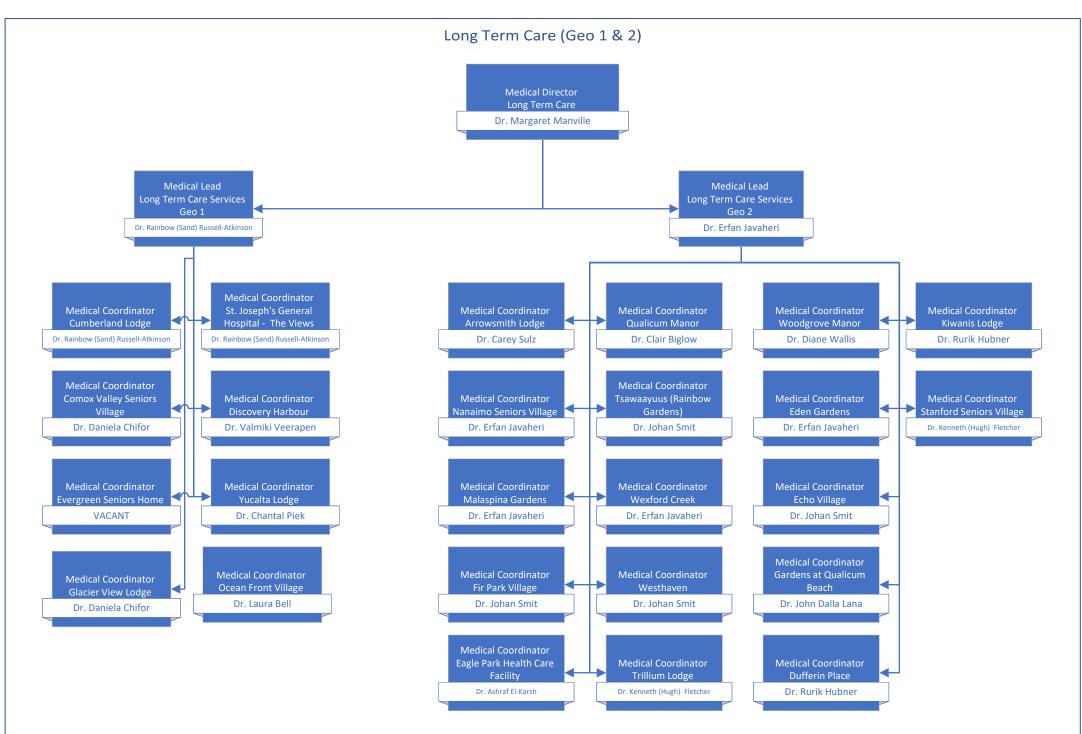

## Medical Staff Leadership Organization Charts

| Table of Contents                                                                                   | page # |
|-----------------------------------------------------------------------------------------------------|--------|
| Medical Staff Governance                                                                            | 2      |
| Departments of: Anesthesiology, Pain, & Perioperative Medicine   Emergency Medicine   Critical Care | 3      |
| Departments of: Imaging Medicine   Pathology, Laboratory Medicine, & Medical Genetics   Psychiatry  | 4      |
| Departments of: Maternity Care   Pediatrics   Midwifery   Division of Nurse Practitioners           | 5      |
| Department of Medicine                                                                              | 6      |
| Department of Primary Care                                                                          | 7      |
| Department of Surgery                                                                               | 8      |
| Operational Executive Leadership                                                                    | 9      |
| Medical & Academic Affairs                                                                          | 10     |
| Medication Systems & Medical Informatics   Quality & Safety                                         | 11     |
| Surgery, Ambulatory Care, & Cancer Care Strategy                                                    | 12     |
| Mental Health & Substance Use   Addiction Medicine                                                  | 13     |
| Comox Valley, Campbell River, Port Alberni & North Island/Long Term Care & Assisted Living          | 14     |
| Comox Valley Hospital   Campbell River Hospital   West Coast General Hospital                       | 15     |
| Long Term Care Geo 1 & 2                                                                            | 16     |
| Long Term Care Geo 3 & 4                                                                            | 17     |
| Nanaimo/Imaging Medicine & Laboratory                                                               | 18     |
| Pathology, Laboratory Medicine, & Medical Genetics Operations   Imaging Medicine Operations         | 19     |
| Cowichan Valley                                                                                     | 20     |
| Greater Victoria Acute Care/Pediatrics, Midwifery, & Maternal Health                                | 21     |
| Royal Jubilee Hospital   Victoria General Hospital                                                  | 22     |
| Pediatrics Operations   Midwifery Operations   Maternal Health Operations                           | 23     |
| Saanich Peninsula & Gulf Islands/Seniors & Primary Care                                             | 24     |
| Palliative & End of Life Care   Seniors Health   Urgent Primary Care Centres                        | 25     |