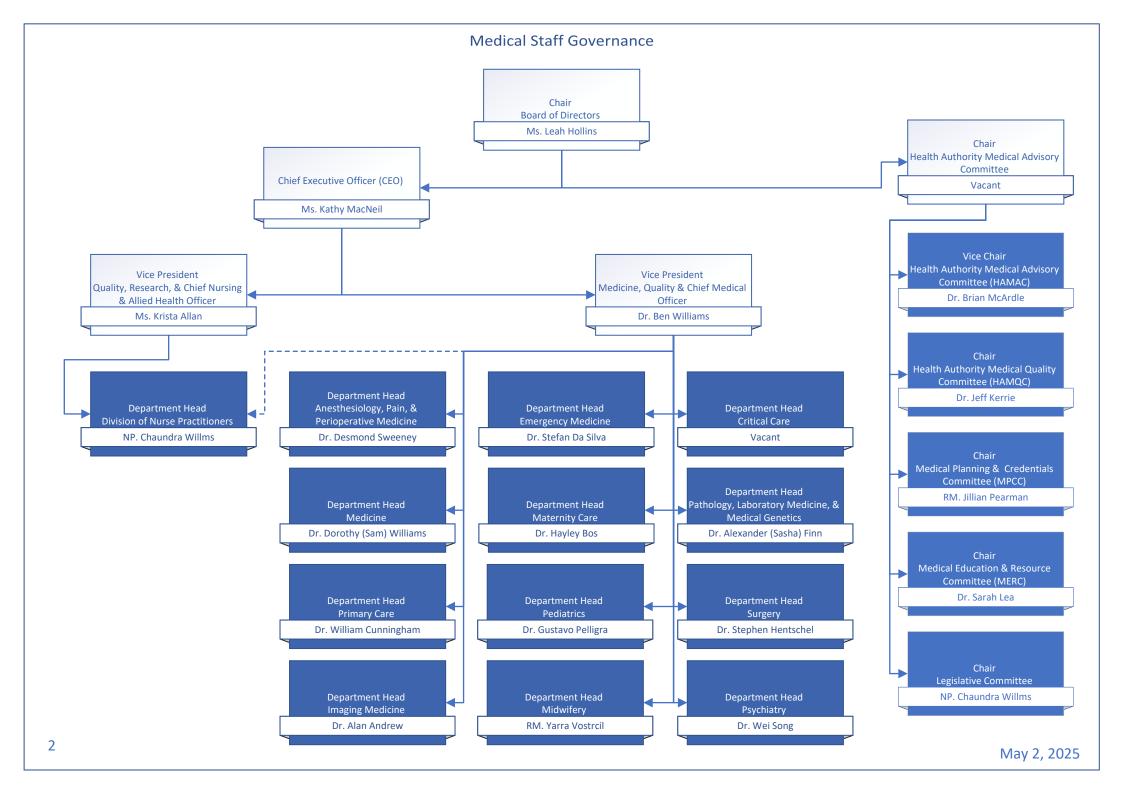

## Medical Staff Leadership Organization Charts

| Table of Contents                                                                                   | page # |
|-----------------------------------------------------------------------------------------------------|--------|
| Medical Staff Governance                                                                            | 2      |
| Departments of: Anesthesiology, Pain, & Perioperative Medicine   Emergency Medicine   Critical Care | 3      |
| Departments of: Imaging Medicine   Pathology, Laboratory Medicine, & Medical Genetics   Psychiatry  | 4      |
| Departments of: Maternity Care   Pediatrics   Midwifery   Division of Nurse Practitioners           | 5      |
| Department of Medicine                                                                              | 6      |
| Department of Primary Care                                                                          | 7      |
| Department of Surgery                                                                               | 8      |
| Operational Executive Leadership                                                                    | 9      |
| Medical & Academic Affairs                                                                          | 10     |
| Medication Systems & Medical Informatics   Quality & Safety                                         | 11     |
| Surgery, Ambulatory Care, & Cancer Care Strategy                                                    | 12     |
| Mental Health & Substance Use   Addiction Medicine                                                  | 13     |
| Comox Valley, Campbell River, Port Alberni & North Island/Long Term Care & Assisted Living          | 14     |
| Comox Valley Hospital   Campbell River Hospital   West Coast General Hospital                       | 15     |
| Long Term Care Geo 1 & 2                                                                            | 16     |
| Long Term Care Geo 3 & 4                                                                            | 17     |
| Nanaimo/Imaging Medicine & Laboratory                                                               | 18     |
| Pathology, Laboratory Medicine, & Medical Genetics Operations   Imaging Medicine Operations         | 19     |
| Cowichan Valley                                                                                     | 20     |
| Greater Victoria Acute Care/Pediatrics, Midwifery, & Maternal Health                                | 21     |
| Royal Jubilee Hospital   Victoria General Hospital                                                  | 22     |
| Pediatrics Operations   Midwifery Operations   Maternal Health Operations                           | 23     |
| Saanich Peninsula & Gulf Islands/Seniors & Primary Care                                             | 24     |
| Palliative & End of Life Care   Seniors Health   Urgent Primary Care Centres                        | 25     |