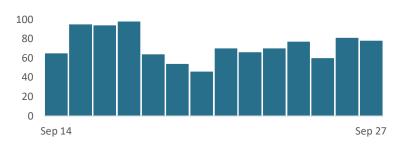

#### **NUMBER OF NEW CASES PER DAY 3**

TREND - PAST 7 DAYS
VS. 7 DAYS PRIOR

Data note 3: Island Health daily counts may differ from BCCDC due to differences in reporting timeframes.

Updated: Sep 28, 2021

Contact: info@viha.ca