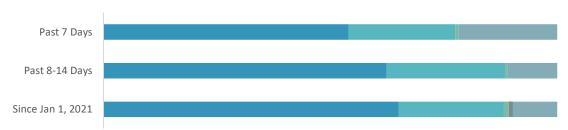

### **CASE EXPOSURES**

| EXPOSURE LEGEND |  |                                                   | 7-Day | 8-14 Day | Jan 1, 21 |
|-----------------|--|---------------------------------------------------|-------|----------|-----------|
|                 |  | Linked to a confirmed case, cluster or outbreak   | 54%   | 62%      | 65%       |
|                 |  | Case had exposure through unknown contact (in BC) | 24%   | 26%      | 23%       |
|                 |  | Case had domestic travel exposure, outside of BC  | 1%    | <1%      | 1%        |
|                 |  | Case had international travel exposure            | <1%   | <1%      | 1%        |
|                 |  | Information not yet available                     | 22%   | 11%      | 10%       |