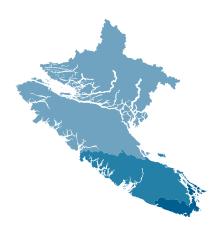

#### **CASE COUNT BY GEOGRAPHY**

| Area    | Active | Total |
|---------|--------|-------|
| North   | 43     | 1087  |
| Central | 235    | 3798  |
| South   | 299    | 3518  |