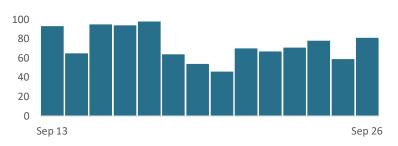

### **NUMBER OF NEW CASES PER DAY 3**

TREND - PAST 7 DAYS
VS. 7 DAYS PRIOR

**Data note 3**: Island Health daily counts may differ from BCCDC due to differences in reporting timeframes.

Updated: Sep 27, 2021

Contact: info@viha.ca