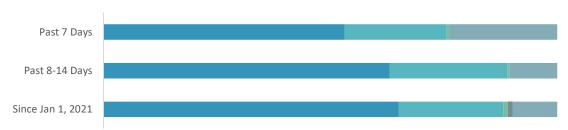

### **CASE EXPOSURES**

| EXPOSURE LEGEND |  |                                                   | 7-Day | 8-14 Day | Jan 1, 21 |
|-----------------|--|---------------------------------------------------|-------|----------|-----------|
|                 |  | Linked to a confirmed case, cluster or outbreak   | 53%   | 63%      | 65%       |
|                 |  | Case had exposure through unknown contact (in BC) | 22%   | 26%      | 23%       |
|                 |  | Case had domestic travel exposure, outside of BC  | 1%    | 1%       | 1%        |
|                 |  | Case had international travel exposure            | <1%   | <1%      | 1%        |
|                 |  | Information not yet available                     | 24%   | 10%      | 10%       |