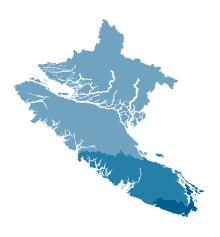

#### **CASE COUNT BY GEOGRAPHY**

| Area    | Active | Total |
|---------|--------|-------|
| North   | 53     | 1161  |
| Central | 213    | 4120  |
| South   | 244    | 3921  |