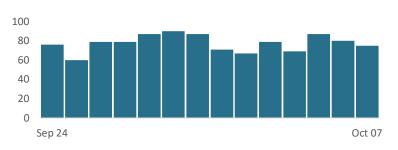

#### **NUMBER OF NEW CASES PER DAY 3**

TREND - PAST 7 DAYS
VS. 7 DAYS PRIOR

**Data note 3**: Island Health daily counts may differ from BCCDC due to differences in reporting timeframes.

Updated: Oct 08, 2021

Contact: info@viha.ca