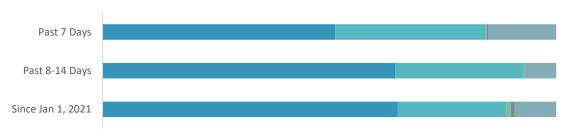

### **CASE EXPOSURES**

| EXPOSURE LEGEND |  | 7-Day                                             | 8-14 Day | Jan 1, 21 |     |
|-----------------|--|---------------------------------------------------|----------|-----------|-----|
|                 |  | Linked to a confirmed case, cluster or outbreak   | 51%      | 65%       | 65% |
|                 |  | Case had exposure through unknown contact (in BC) | 33%      | 28%       | 24% |
|                 |  | Case had domestic travel exposure, outside of BC  | <1%      | 1%        | 1%  |
|                 |  | Case had international travel exposure            | <1%      | <1%       | 1%  |
|                 |  | Information not yet available                     | 15%      | 7%        | 9%  |