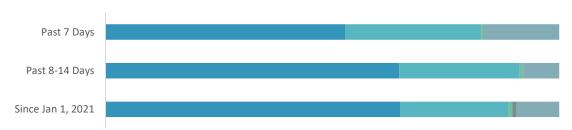

### **CASE EXPOSURES**

| EXPOSURE LEGEND |  | 7-Day                                             | 8-14 Day | Jan 1, 21 |     |
|-----------------|--|---------------------------------------------------|----------|-----------|-----|
|                 |  | Linked to a confirmed case, cluster or outbreak   | 53%      | 65%       | 65% |
|                 |  | Case had exposure through unknown contact (in BC) | 30%      | 27%       | 24% |
|                 |  | Case had domestic travel exposure, outside of BC  | 1%       | 1%        | 1%  |
|                 |  | Case had international travel exposure            | <1%      | <1%       | 1%  |
|                 |  | Information not yet available                     | 17%      | 8%        | 9%  |