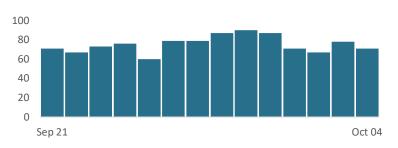

### **NUMBER OF NEW CASES PER DAY 3**

TREND - PAST 7 DAYS
VS. 7 DAYS PRIOR

**Data note 3**: Island Health daily counts may differ from BCCDC due to differences in reporting timeframes.

Updated: Oct 05, 2021

Contact: info@viha.ca