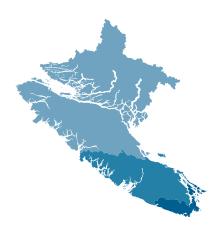

### **CASE COUNT BY GEOGRAPHY**

| Area    | Active | Total |
|---------|--------|-------|
| North   | 52     | 1138  |
| Central | 242    | 4010  |
| South   | 327    | 3813  |