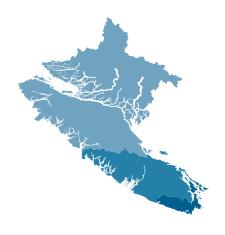

## CASE COUNT BY GEOGRAPHY

| Area    | Active | Total |
|---------|--------|-------|
| North   | 90     | 1664  |
| Central | 194    | 5831  |
| South   | 82     | 4784  |

**Prepared by:** Population Health Assessment, Surveillance and Epidemiology, Office of the Chief Medical Health Officer.

Data source: Island Health Case and Contact Tracing Tool (CCT).

Health Service Delivery Areas (geography): https://www2.gov.bc.ca/gov/content/data/geographic-data-services/land-use/administrative-boundaries/health-boundaries