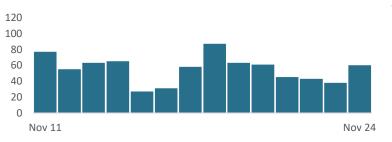

## **NUMBER OF NEW CASES PER DAY** 3

TREND - PAST 7 DAYS
VS. 7 DAYS PRIOR

**Data note 3**: Island Health daily counts may differ from BCCDC due to differences in reporting timeframes.

Updated: Nov 25, 2021

Contact: info@islandhealth.ca