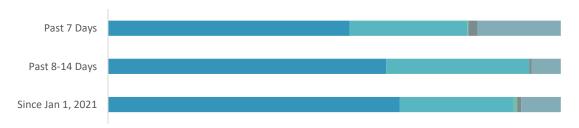

## **CASE EXPOSURES**

| EXP | OS | U | R | E | L | E | GI | Eľ | 1 | D |    |
|-----|----|---|---|---|---|---|----|----|---|---|----|
|     |    |   |   |   |   |   |    |    |   | , | ٠. |

| Linked to a confirmed case, cluster or outbreak   |
|---------------------------------------------------|
| Case had exposure through unknown contact (in BC) |
| Case had domestic travel exposure, outside of BC  |
| Case had international travel exposure            |
| Information not yet available                     |

| 7-Day | 8-14 Day | Jan 1, 21 |
|-------|----------|-----------|
| 53%   | 61%      | 64%       |
| 26%   | 32%      | 25%       |
| <1%   | <1%      | 1%        |
| 2%    | 1%       | 1%        |
| 18%   | 6%       | 9%        |