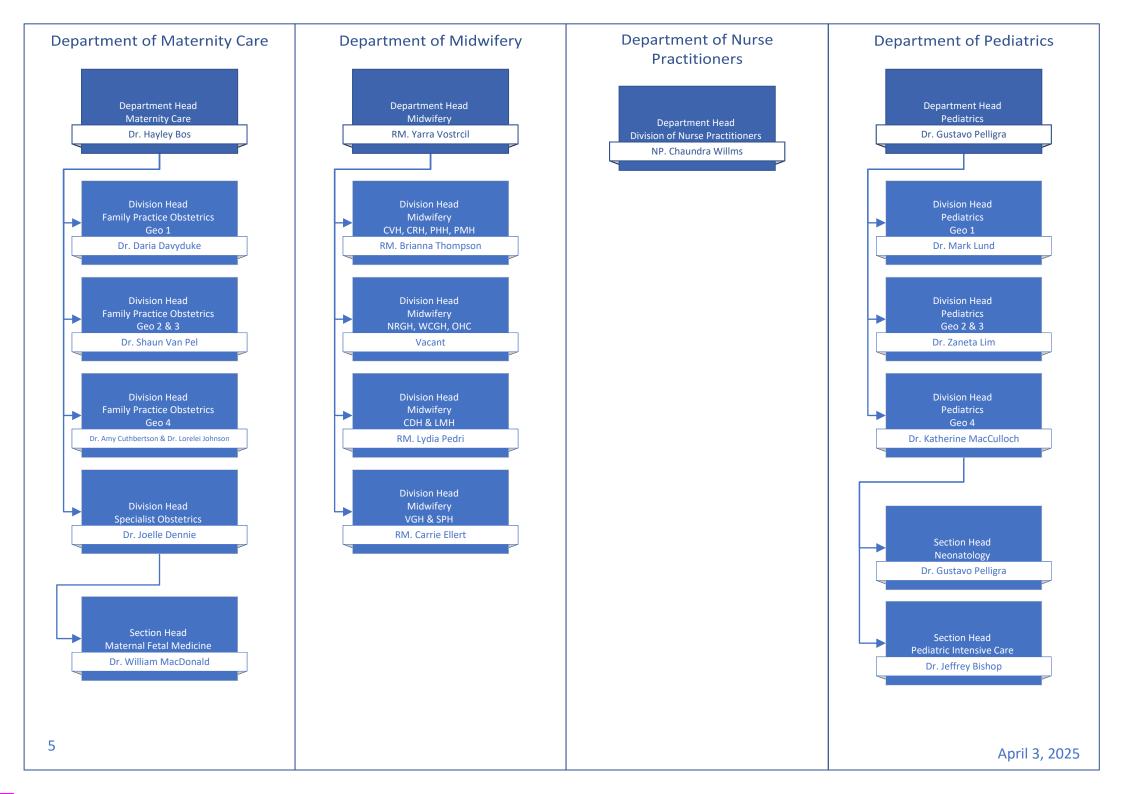

## Medical Staff Leadership Organization Charts

| Table of Contents                                                                                   | page # |
|-----------------------------------------------------------------------------------------------------|--------|
| Medical Staff Governance                                                                            | 2      |
| Departments of: Anesthesiology, Pain, & Perioperative Medicine   Emergency Medicine   Critical Care | 3      |
| Departments of: Imaging Medicine   Pathology, Laboratory Medicine, & Medical Genetics   Psychiatry  | 4      |
| Departments of: Maternity Care   Pediatrics   Midwifery   Division of Nurse Practitioners           | 5      |
| Department of Medicine                                                                              | 6      |
| Department of Primary Care                                                                          | 7      |
| Department of Surgery                                                                               | 8      |
| Operational Executive Leadership                                                                    | 9      |
| Medical & Academic Affairs                                                                          | 10     |
| Medication Systems & Medical Informatics   Quality & Safety                                         | 11     |
| Surgery, Ambulatory Care, & Cancer Care Strategy                                                    | 12     |
| Mental Health & Substance Use   Addiction Medicine                                                  | 13     |
| Comox Valley, Campbell River, Port Alberni & North Island/Long Term Care & Assisted Living          | 14     |
| Comox Valley Hospital   Campbell River Hospital   West Coast General Hospital                       | 15     |
| Long Term Care Geo 1 & 2                                                                            | 16     |
| Long Term Care Geo 3 & 4                                                                            | 17     |
| Nanaimo/Imaging Medicine & Laboratory                                                               | 18     |
| Pathology, Laboratory Medicine, & Medical Genetics Operations   Imaging Medicine Operations         | 19     |
| Cowichan Valley                                                                                     | 20     |
| Greater Victoria Acute Care/Pediatrics, Midwifery, & Maternal Health                                | 21     |
| Royal Jubilee Hospital   Victoria General Hospital                                                  | 22     |
| Pediatrics Operations   Midwifery Operations   Maternal Health Operations                           | 23     |
| Saanich Peninsula & Gulf Islands/Seniors & Primary Care                                             | 24     |
| Palliative & End of Life Care   Seniors Health   Urgent Primary Care Centres                        | 25     |