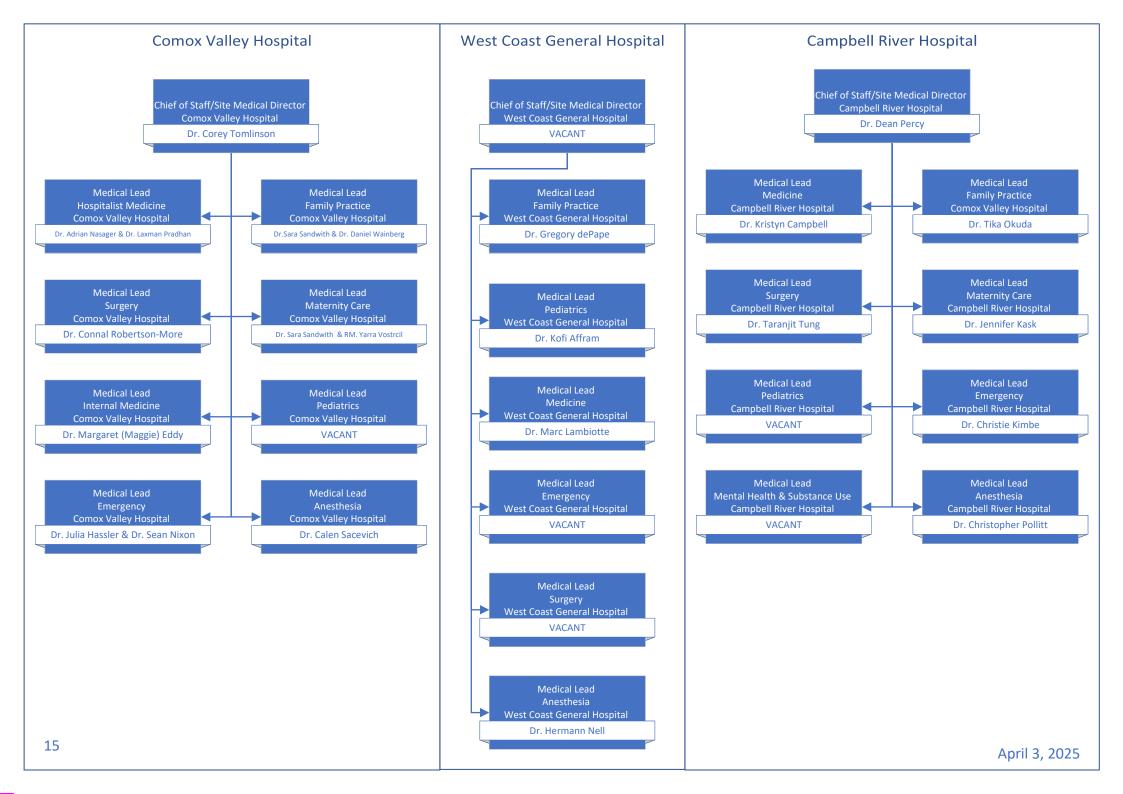

## Medical Staff Leadership Organization Charts

| Table of Contents                                                                                   | page # |
|-----------------------------------------------------------------------------------------------------|--------|
| Medical Staff Governance                                                                            | 2      |
| Departments of: Anesthesiology, Pain, & Perioperative Medicine   Emergency Medicine   Critical Care | 3      |
| Departments of: Imaging Medicine   Pathology, Laboratory Medicine, & Medical Genetics   Psychiatry  | 4      |
| Departments of: Maternity Care   Pediatrics   Midwifery   Division of Nurse Practitioners           | 5      |
| Department of Medicine                                                                              | 6      |
| Department of Primary Care                                                                          | 7      |
| Department of Surgery                                                                               | 8      |
| Operational Executive Leadership                                                                    | 9      |
| Medical & Academic Affairs                                                                          | 10     |
| Medication Systems & Medical Informatics   Quality & Safety                                         | 11     |
| Surgery, Ambulatory Care, & Cancer Care Strategy                                                    | 12     |
| Mental Health & Substance Use   Addiction Medicine                                                  | 13     |
| Comox Valley, Campbell River, Port Alberni & North Island/Long Term Care & Assisted Living          | 14     |
| Comox Valley Hospital   Campbell River Hospital   West Coast General Hospital                       | 15     |
| Long Term Care Geo 1 & 2                                                                            | 16     |
| Long Term Care Geo 3 & 4                                                                            | 17     |
| Nanaimo/Imaging Medicine & Laboratory                                                               | 18     |
| Pathology, Laboratory Medicine, & Medical Genetics Operations   Imaging Medicine Operations         | 19     |
| Cowichan Valley                                                                                     | 20     |
| Greater Victoria Acute Care/Pediatrics, Midwifery, & Maternal Health                                | 21     |
| Royal Jubilee Hospital   Victoria General Hospital                                                  | 22     |
| Pediatrics Operations   Midwifery Operations   Maternal Health Operations                           | 23     |
| Saanich Peninsula & Gulf Islands/Seniors & Primary Care                                             | 24     |
| Palliative & End of Life Care   Seniors Health   Urgent Primary Care Centres                        | 25     |