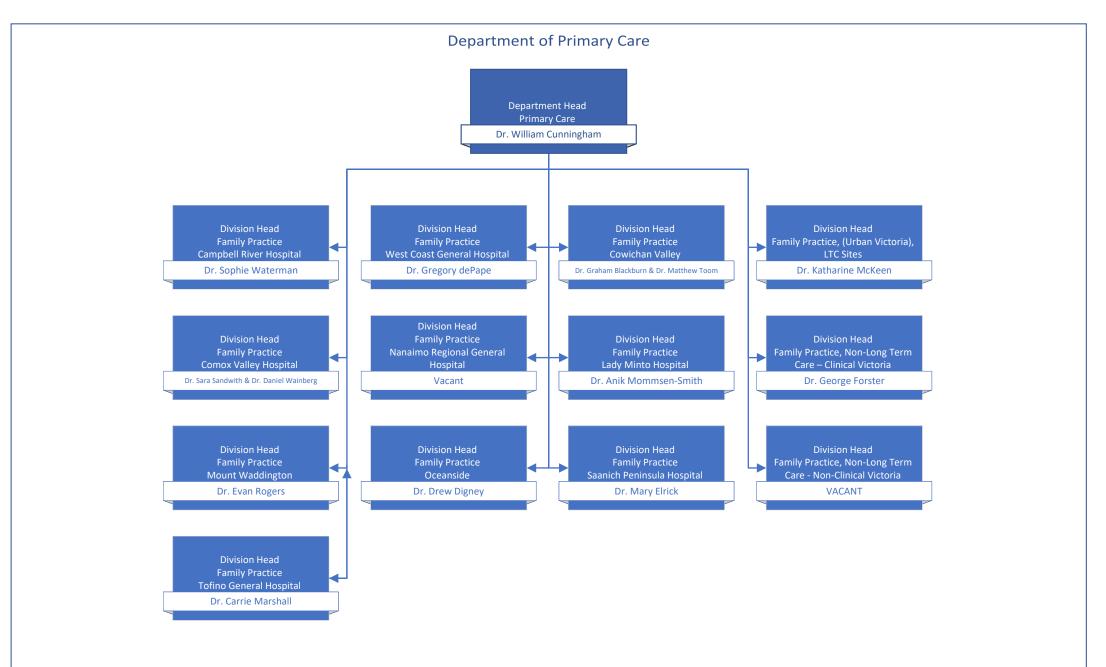

Pathology, Laboratory Medicine, & Medical Genetics Operations   Imaging Medicine Operations         | 19     |
| Cowichan Valley                                                                                     | 20     |
| Greater Victoria Acute Care/Pediatrics, Midwifery, & Maternal Health                                | 21     |
| Royal Jubilee Hospital   Victoria General Hospital                                                  | 22     |
| Pediatrics Operations   Midwifery Operations   Maternal Health Operations                           | 23     |
| Saanich Peninsula & Gulf Islands/Seniors & Primary Care                                             | 24     |
| Palliative & End of Life Care   Seniors Health   Urgent Primary Care Centres                        | 25     |



























## Comox Valley, Campbell River, Port Alberni & North Island/Long Term Care & Assisted Living











Dr. Shaun Van Pel