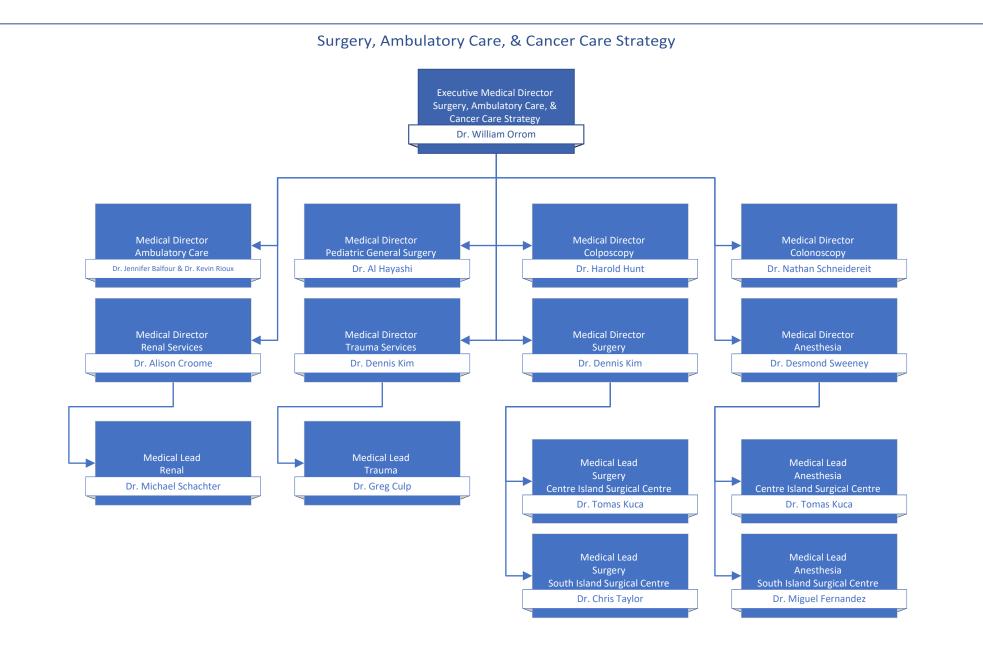

## Medical Staff Leadership Organization Charts

| Table of Contents                                                                                   | page # |
|-----------------------------------------------------------------------------------------------------|--------|
| Medical Staff Governance                                                                            | 2      |
| Departments of: Anesthesiology, Pain, & Perioperative Medicine   Emergency Medicine   Critical Care | 3      |
| Departments of: Imaging Medicine   Pathology, Laboratory Medicine, & Medical Genetics   Psychiatry  | 4      |
| Departments of: Maternity Care   Pediatrics   Midwifery   Division of Nurse Practitioners           | 5      |
| Department of Medicine                                                                              | 6      |
| Department of Primary Care                                                                          | 7      |
| Department of Surgery                                                                               | 8      |
| Operational Executive Leadership                                                                    | 9      |
| Medical & Academic Affairs                                                                          | 10     |
| Medication Systems & Medical Informatics   Quality & Safety                                         | 11     |
| Surgery, Ambulatory Care, & Cancer Care Strategy                                                    | 12     |
| Mental Health & Substance Use   Addiction Medicine                                                  | 13     |
| Comox Valley, Campbell River, Port Alberni & North Island/Long Term Care & Assisted Living          | 14     |
| Comox Valley Hospital   Campbell River Hospital   West Coast General Hospital                       | 15     |
| Long Term Care Geo 1 & 2                                                                            | 16     |
| Long Term Care Geo 3 & 4                                                                            | 17     |
| Nanaimo/Imaging Medicine & Laboratory                                                               | 18     |
| Pathology, Laboratory Medicine, & Medical Genetics Operations   Imaging Medicine Operations         | 19     |
| Cowichan Valley                                                                                     | 20     |
| Greater Victoria Acute Care/Pediatrics, Midwifery, & Maternal Health                                | 21     |
| Royal Jubilee Hospital   Victoria General Hospital                                                  | 22     |
| Pediatrics Operations   Midwifery Operations   Maternal Health Operations                           | 23     |
| Saanich Peninsula & Gulf Islands/Seniors & Primary Care                                             | 24     |
| Palliative & End of Life Care   Seniors Health   Urgent Primary Care Centres                        | 25     |