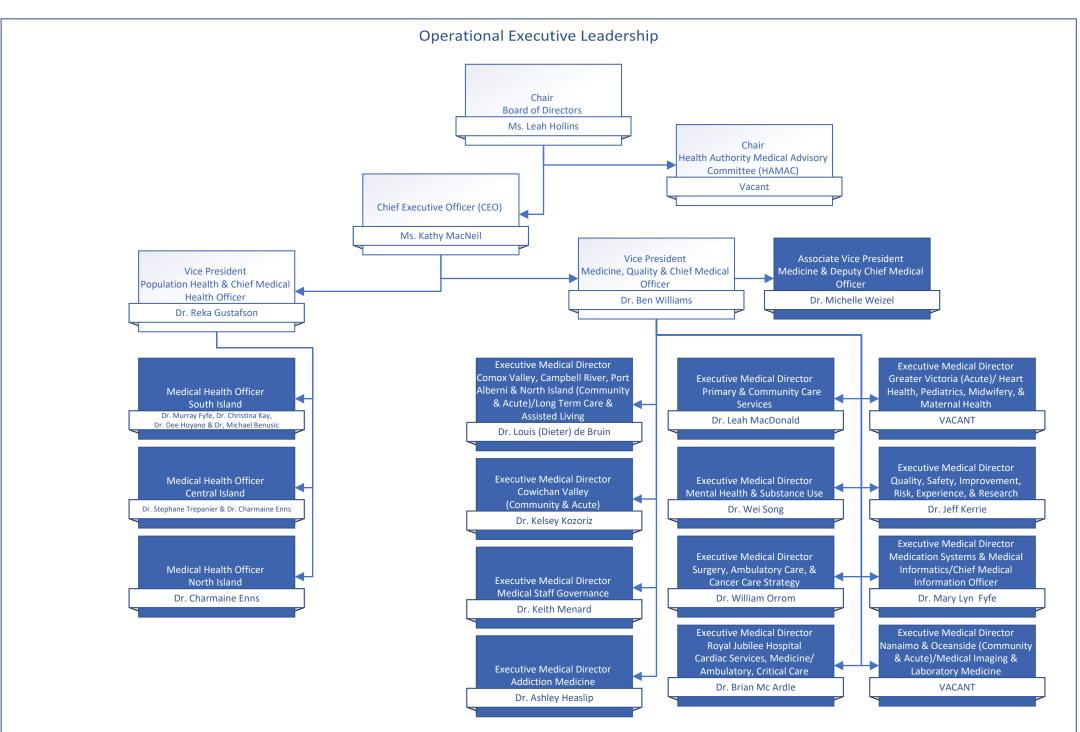

ology, Laboratory Medicine, & Medical Genetics Operations   Imaging Medicine Operations         | 19     |
| Cowichan Valley                                                                                     | 20     |
| Greater Victoria Acute Care/Pediatrics, Midwifery, & Maternal Health                                | 21     |
| Royal Jubilee Hospital   Victoria General Hospital                                                  | 22     |
| Pediatrics Operations   Midwifery Operations   Maternal Health Operations                           | 23     |
| Saanich Peninsula & Gulf Islands/Seniors & Primary Care                                             | 24     |
| Palliative & End of Life Care   Seniors Health   Urgent Primary Care Centres                        | 25     |



























## Comox Valley, Campbell River, Port Alberni & North Island/Long Term Care & Assisted Living











Dr. Shaun Van Pel