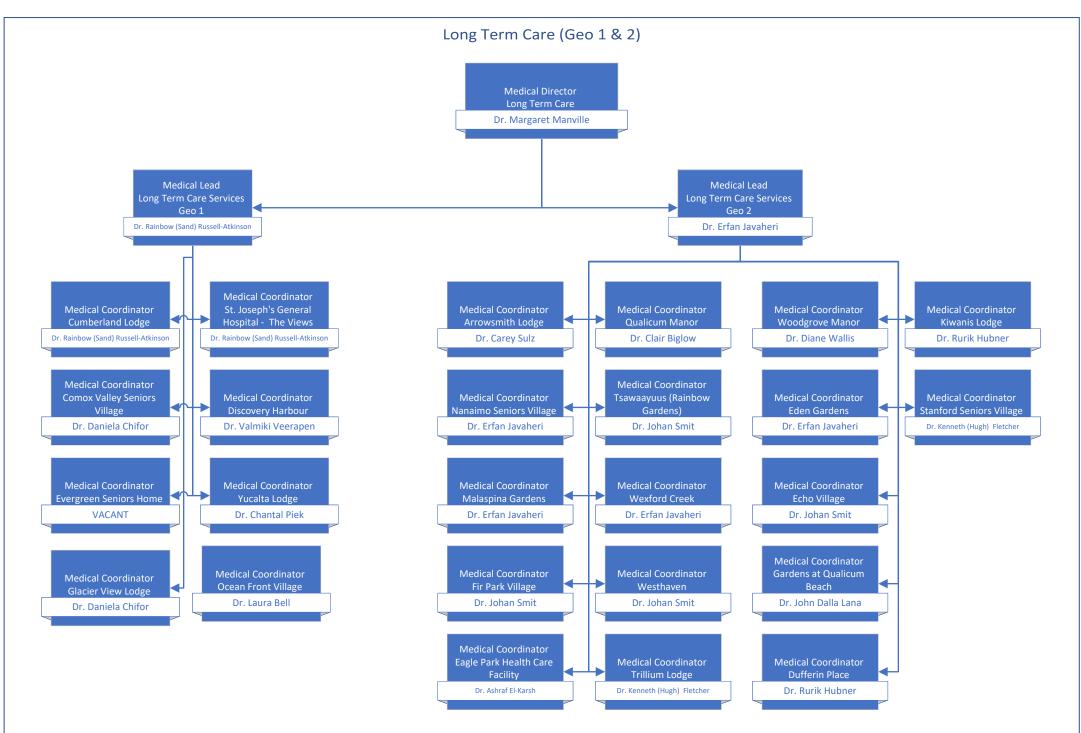

## Medical Staff Leadership Organization Charts

| Table of Contents                                                                                   | page # |
|-----------------------------------------------------------------------------------------------------|--------|
| Medical Staff Governance                                                                            | 2      |
| Departments of: Anesthesiology, Pain, & Perioperative Medicine   Emergency Medicine   Critical Care | 3      |
| Departments of: Imaging Medicine   Pathology, Laboratory Medicine, & Medical Genetics   Psychiatry  | 4      |
| Departments of: Maternity Care   Pediatrics   Midwifery   Division of Nurse Practitioners           | 5      |
| Department of Medicine                                                                              | 6      |
| Department of Primary Care                                                                          | 7      |
| Department of Surgery                                                                               | 8      |
| Operational Executive Leadership                                                                    | 9      |
| Medical & Academic Affairs                                                                          | 10     |
| Medication Systems & Medical Informatics   Quality & Safety                                         | 11     |
| Surgery, Ambulatory Care, & Cancer Care Strategy                                                    | 12     |
| Mental Health & Substance Use   Addiction Medicine                                                  | 13     |
| Comox Valley, Campbell River, Port Alberni & North Island/Long Term Care & Assisted Living          | 14     |
| Comox Valley Hospital   Campbell River Hospital   West Coast General Hospital                       | 15     |
| Long Term Care Geo 1 & 2                                                                            | 16     |
| Long Term Care Geo 3 & 4                                                                            | 17     |
| Nanaimo/Imaging Medicine & Laboratory                                                               | 18     |
| Pathology, Laboratory Medicine, & Medical Genetics Operations   Imaging Medicine Operations         | 19     |
| Cowichan Valley                                                                                     | 20     |
| Greater Victoria Acute Care/Pediatrics, Midwifery, & Maternal Health                                | 21     |
| Royal Jubilee Hospital   Victoria General Hospital                                                  | 22     |
| Pediatrics Operations   Midwifery Operations   Maternal Health Operations                           | 23     |
| Saanich Peninsula & Gulf Islands/Seniors & Primary Care                                             | 24     |
| Palliative & End of Life Care   Seniors Health   Urgent Primary Care Centres                        | 25     |