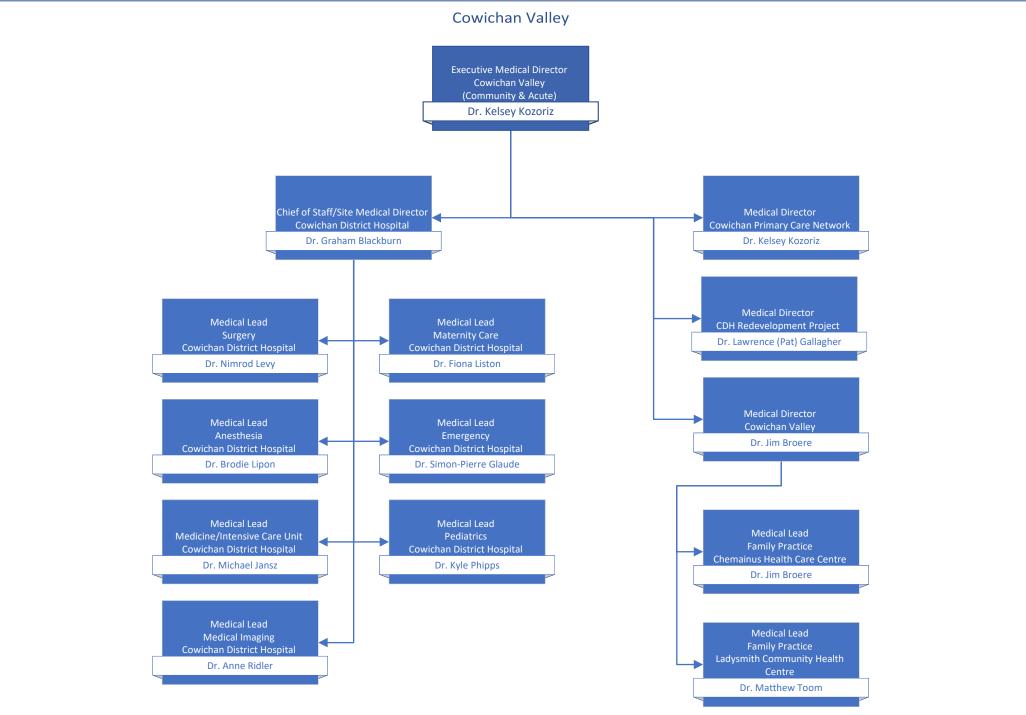

## Medical Staff Leadership Organization Charts

| Table of Contents                                                                                   | page # |
|-----------------------------------------------------------------------------------------------------|--------|
| Medical Staff Governance                                                                            | 2      |
| Departments of: Anesthesiology, Pain, & Perioperative Medicine   Emergency Medicine   Critical Care | 3      |
| Departments of: Imaging Medicine   Pathology, Laboratory Medicine, & Medical Genetics   Psychiatry  | 4      |
| Departments of: Maternity Care   Pediatrics   Midwifery   Division of Nurse Practitioners           | 5      |
| Department of Medicine                                                                              | 6      |
| Department of Primary Care                                                                          | 7      |
| Department of Surgery                                                                               | 8      |
| Operational Executive Leadership                                                                    | 9      |
| Medical & Academic Affairs                                                                          | 10     |
| Medication Systems & Medical Informatics   Quality & Safety                                         | 11     |
| Surgery, Ambulatory Care, & Cancer Care Strategy                                                    | 12     |
| Mental Health & Substance Use   Addiction Medicine                                                  | 13     |
| Comox Valley, Campbell River, Port Alberni & North Island/Long Term Care & Assisted Living          | 14     |
| Comox Valley Hospital   Campbell River Hospital   West Coast General Hospital                       | 15     |
| Long Term Care Geo 1 & 2                                                                            | 16     |
| Long Term Care Geo 3 & 4                                                                            | 17     |
| Nanaimo/Imaging Medicine & Laboratory                                                               | 18     |
| Pathology, Laboratory Medicine, & Medical Genetics Operations   Imaging Medicine Operations         | 19     |
| Cowichan Valley                                                                                     | 20     |
| Greater Victoria Acute Care/Pediatrics, Midwifery, & Maternal Health                                | 21     |
| Royal Jubilee Hospital   Victoria General Hospital                                                  | 22     |
| Pediatrics Operations   Midwifery Operations   Maternal Health Operations                           | 23     |
| Saanich Peninsula & Gulf Islands/Seniors & Primary Care                                             | 24     |
| Palliative & End of Life Care   Seniors Health   Urgent Primary Care Centres                        | 25     |