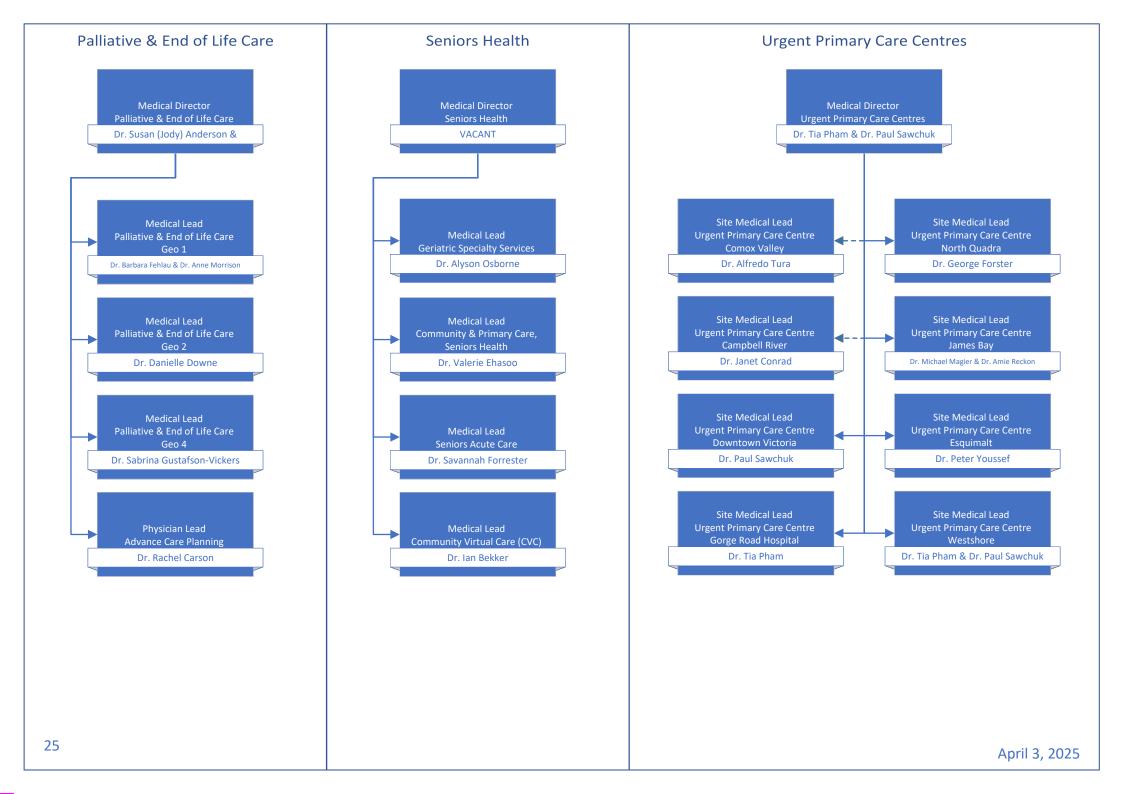

## Medical Staff Leadership Organization Charts

| Table of Contents                                                                                   | page # |
|-----------------------------------------------------------------------------------------------------|--------|
| Medical Staff Governance                                                                            | 2      |
| Departments of: Anesthesiology, Pain, & Perioperative Medicine   Emergency Medicine   Critical Care | 3      |
| Departments of: Imaging Medicine   Pathology, Laboratory Medicine, & Medical Genetics   Psychiatry  | 4      |
| Departments of: Maternity Care   Pediatrics   Midwifery   Division of Nurse Practitioners           | 5      |
| Department of Medicine                                                                              | 6      |
| Department of Primary Care                                                                          | 7      |
| Department of Surgery                                                                               | 8      |
| Operational Executive Leadership                                                                    | 9      |
| Medical & Academic Affairs                                                                          | 10     |
| Medication Systems & Medical Informatics   Quality & Safety                                         | 11     |
| Surgery, Ambulatory Care, & Cancer Care Strategy                                                    | 12     |
| Mental Health & Substance Use   Addiction Medicine                                                  | 13     |
| Comox Valley, Campbell River, Port Alberni & North Island/Long Term Care & Assisted Living          | 14     |
| Comox Valley Hospital   Campbell River Hospital   West Coast General Hospital                       | 15     |
| Long Term Care Geo 1 & 2                                                                            | 16     |
| Long Term Care Geo 3 & 4                                                                            | 17     |
| Nanaimo/Imaging Medicine & Laboratory                                                               | 18     |
| Pathology, Laboratory Medicine, & Medical Genetics Operations   Imaging Medicine Operations         | 19     |
| Cowichan Valley                                                                                     | 20     |
| Greater Victoria Acute Care/Pediatrics, Midwifery, & Maternal Health                                | 21     |
| Royal Jubilee Hospital   Victoria General Hospital                                                  | 22     |
| Pediatrics Operations   Midwifery Operations   Maternal Health Operations                           | 23     |
| Saanich Peninsula & Gulf Islands/Seniors & Primary Care                                             | 24     |
| Palliative & End of Life Care   Seniors Health   Urgent Primary Care Centres                        | 25     |