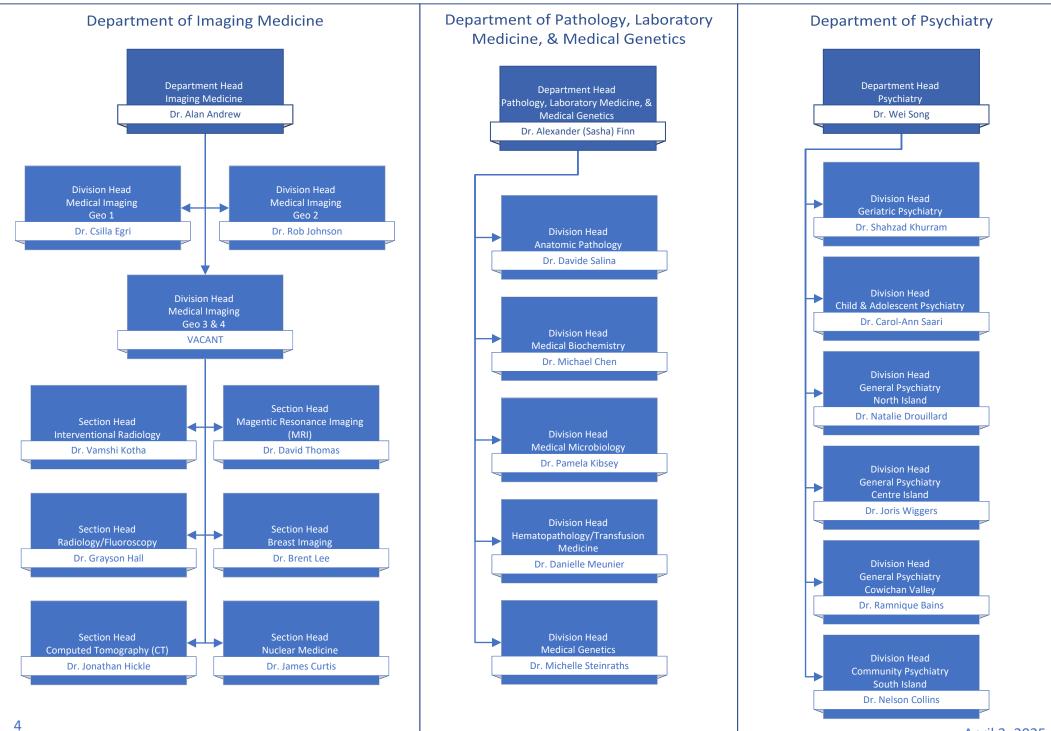

## Medical Staff Leadership Organization Charts

| Table of Contents                                                                                   | page # |
|-----------------------------------------------------------------------------------------------------|--------|
| Medical Staff Governance                                                                            | 2      |
| Departments of: Anesthesiology, Pain, & Perioperative Medicine   Emergency Medicine   Critical Care | 3      |
| Departments of: Imaging Medicine   Pathology, Laboratory Medicine, & Medical Genetics   Psychiatry  | 4      |
| Departments of: Maternity Care   Pediatrics   Midwifery   Division of Nurse Practitioners           | 5      |
| Department of Medicine                                                                              | 6      |
| Department of Primary Care                                                                          | 7      |
| Department of Surgery                                                                               | 8      |
| Operational Executive Leadership                                                                    | 9      |
| Medical & Academic Affairs                                                                          | 10     |
| Medication Systems & Medical Informatics   Quality & Safety                                         | 11     |
| Surgery, Ambulatory Care, & Cancer Care Strategy                                                    | 12     |
| Mental Health & Substance Use   Addiction Medicine                                                  | 13     |
| Comox Valley, Campbell River, Port Alberni & North Island/Long Term Care & Assisted Living          | 14     |
| Comox Valley Hospital   Campbell River Hospital   West Coast General Hospital                       | 15     |
| Long Term Care Geo 1 & 2                                                                            | 16     |
| Long Term Care Geo 3 & 4                                                                            | 17     |
| Nanaimo/Imaging Medicine & Laboratory                                                               | 18     |
| Pathology, Laboratory Medicine, & Medical Genetics Operations   Imaging Medicine Operations         | 19     |
| Cowichan Valley                                                                                     | 20     |
| Greater Victoria Acute Care/Pediatrics, Midwifery, & Maternal Health                                | 21     |
| Royal Jubilee Hospital   Victoria General Hospital                                                  | 22     |
| Pediatrics Operations   Midwifery Operations   Maternal Health Operations                           | 23     |
| Saanich Peninsula & Gulf Islands/Seniors & Primary Care                                             | 24     |
| Palliative & End of Life Care   Seniors Health   Urgent Primary Care Centres                        | 25     |