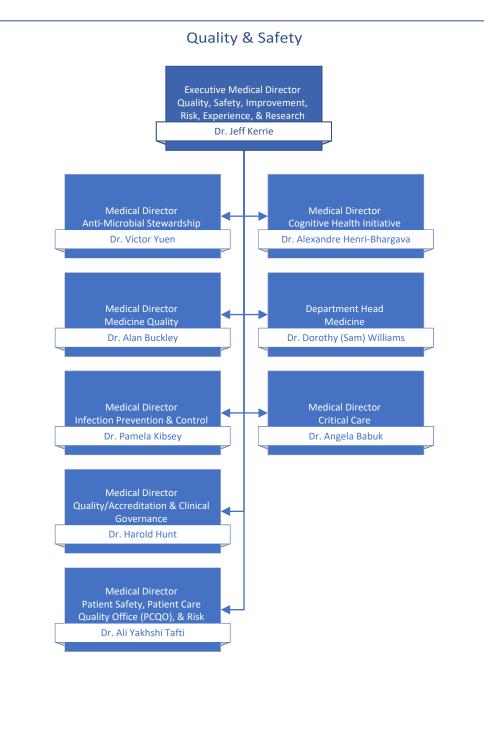

## Medical Staff Leadership Organization Charts

| Table of Contents                                                                                   | page # |
|-----------------------------------------------------------------------------------------------------|--------|
| Medical Staff Governance                                                                            | 2      |
| Departments of: Anesthesiology, Pain, & Perioperative Medicine   Emergency Medicine   Critical Care | 3      |
| Departments of: Imaging Medicine   Pathology, Laboratory Medicine, & Medical Genetics   Psychiatry  | 4      |
| Departments of: Maternity Care   Pediatrics   Midwifery   Division of Nurse Practitioners           | 5      |
| Department of Medicine                                                                              | 6      |
| Department of Primary Care                                                                          | 7      |
| Department of Surgery                                                                               | 8      |
| Operational Executive Leadership                                                                    | 9      |
| Medical & Academic Affairs                                                                          | 10     |
| Medication Systems & Medical Informatics   Quality & Safety                                         | 11     |
| Surgery, Ambulatory Care, & Cancer Care Strategy                                                    | 12     |
| Mental Health & Substance Use   Addiction Medicine                                                  | 13     |
| Comox Valley, Campbell River, Port Alberni & North Island/Long Term Care & Assisted Living          | 14     |
| Comox Valley Hospital   Campbell River Hospital   West Coast General Hospital                       | 15     |
| Long Term Care Geo 1 & 2                                                                            | 16     |
| Long Term Care Geo 3 & 4                                                                            | 17     |
| Nanaimo/Imaging Medicine & Laboratory                                                               | 18     |
| Pathology, Laboratory Medicine, & Medical Genetics Operations   Imaging Medicine Operations         | 19     |
| Cowichan Valley                                                                                     | 20     |
| Greater Victoria Acute Care/Pediatrics, Midwifery, & Maternal Health                                | 21     |
| Royal Jubilee Hospital   Victoria General Hospital                                                  | 22     |
| Pediatrics Operations   Midwifery Operations   Maternal Health Operations                           | 23     |
| Saanich Peninsula & Gulf Islands/Seniors & Primary Care                                             | 24     |
| Palliative & End of Life Care   Seniors Health   Urgent Primary Care Centres                        | 25     |