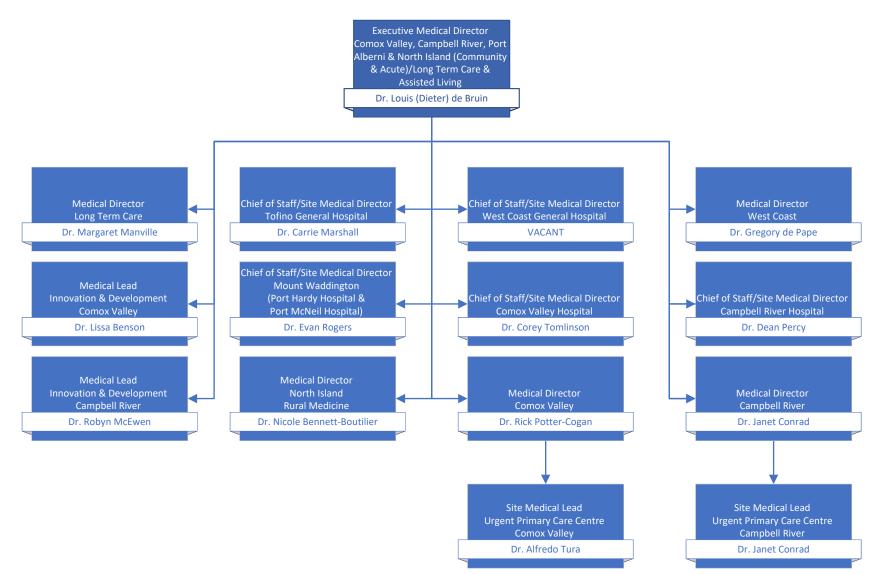

## Comox Valley, Campbell River, Port Alberni & North Island/Long Term Care & Assisted Living

Dr. Shaun Van Pel