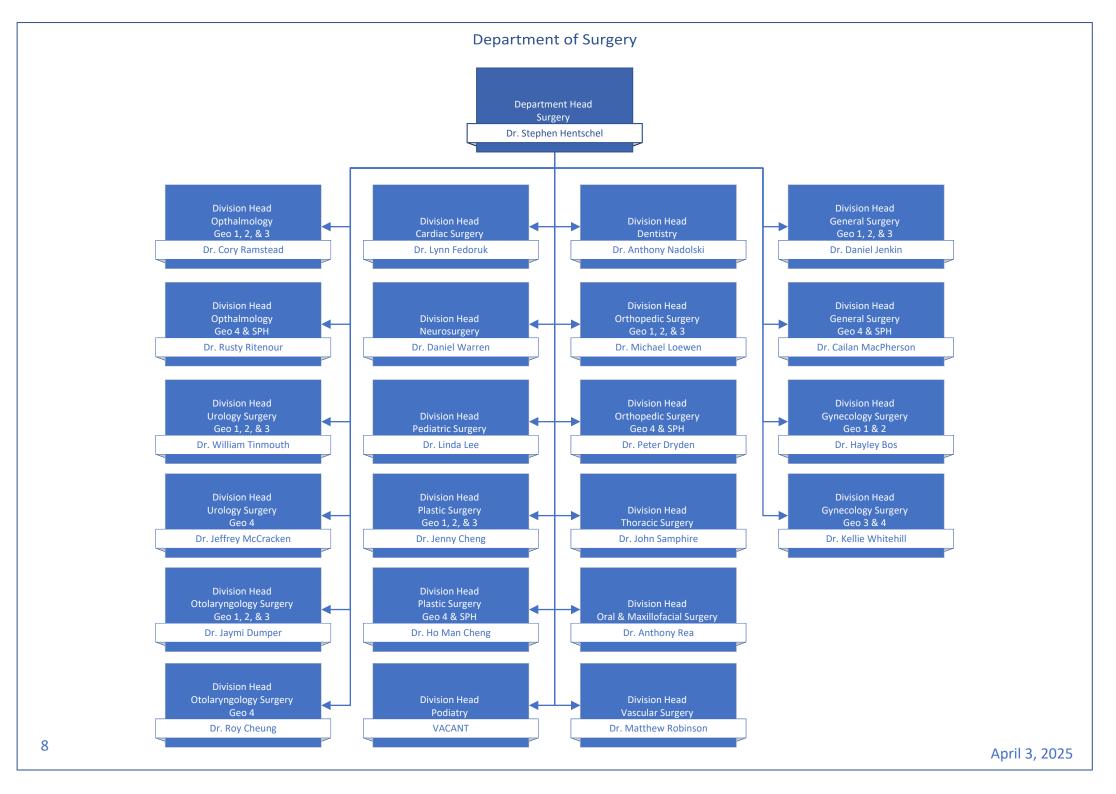

thology, Laboratory Medicine, & Medical Genetics Operations   Imaging Medicine Operations         | 19     |
| Cowichan Valley                                                                                     | 20     |
| Greater Victoria Acute Care/Pediatrics, Midwifery, & Maternal Health                                | 21     |
| Royal Jubilee Hospital   Victoria General Hospital                                                  | 22     |
| Pediatrics Operations   Midwifery Operations   Maternal Health Operations                           | 23     |
| Saanich Peninsula & Gulf Islands/Seniors & Primary Care                                             | 24     |
| Palliative & End of Life Care   Seniors Health   Urgent Primary Care Centres                        | 25     |



























## Comox Valley, Campbell River, Port Alberni & North Island/Long Term Care & Assisted Living











Dr. Shaun Van Pel