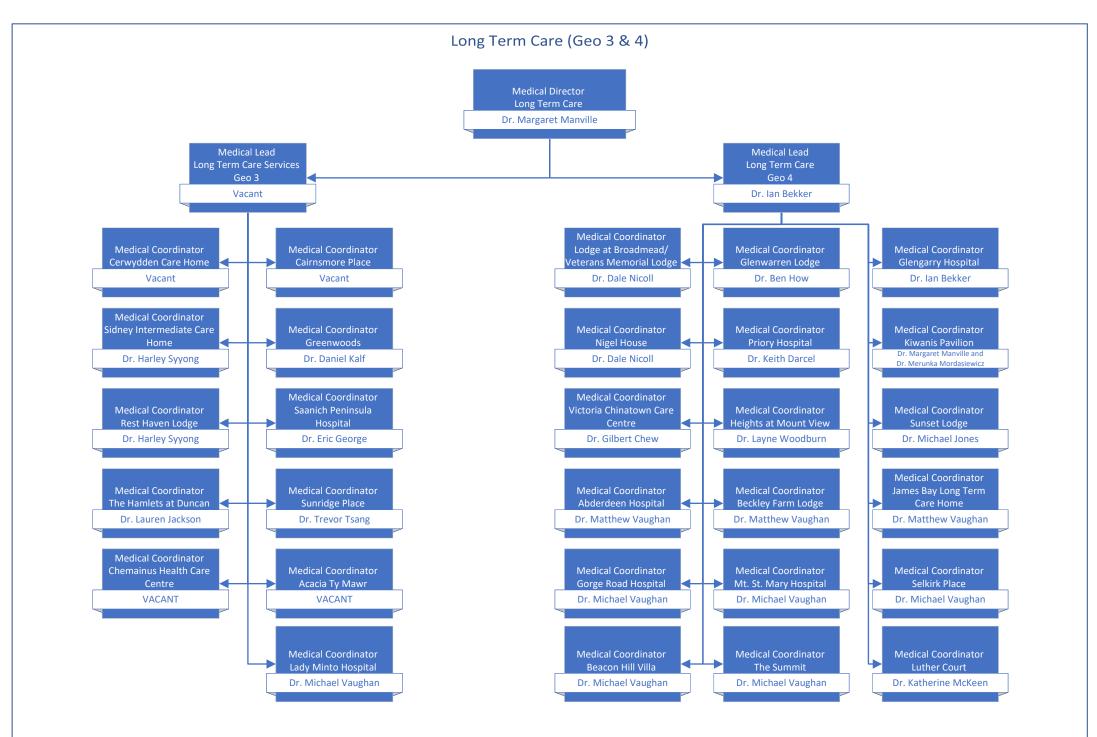

## Medical Staff Leadership Organization Charts

| Table of Contents                                                                                   | page # |
|-----------------------------------------------------------------------------------------------------|--------|
| Medical Staff Governance                                                                            | 2      |
| Departments of: Anesthesiology, Pain, & Perioperative Medicine   Emergency Medicine   Critical Care | 3      |
| Departments of: Imaging Medicine   Pathology, Laboratory Medicine, & Medical Genetics   Psychiatry  | 4      |
| Departments of: Maternity Care   Pediatrics   Midwifery   Division of Nurse Practitioners           | 5      |
| Department of Medicine                                                                              | 6      |
| Department of Primary Care                                                                          | 7      |
| Department of Surgery                                                                               | 8      |
| Operational Executive Leadership                                                                    | 9      |
| Medical & Academic Affairs                                                                          | 10     |
| Medication Systems & Medical Informatics   Quality & Safety                                         | 11     |
| Surgery, Ambulatory Care, & Cancer Care Strategy                                                    | 12     |
| Mental Health & Substance Use   Addiction Medicine                                                  | 13     |
| Comox Valley, Campbell River, Port Alberni & North Island/Long Term Care & Assisted Living          | 14     |
| Comox Valley Hospital   Campbell River Hospital   West Coast General Hospital                       | 15     |
| Long Term Care Geo 1 & 2                                                                            | 16     |
| Long Term Care Geo 3 & 4                                                                            | 17     |
| Nanaimo/Imaging Medicine & Laboratory                                                               | 18     |
| Pathology, Laboratory Medicine, & Medical Genetics Operations   Imaging Medicine Operations         | 19     |
| Cowichan Valley                                                                                     | 20     |
| Greater Victoria Acute Care/Pediatrics, Midwifery, & Maternal Health                                | 21     |
| Royal Jubilee Hospital   Victoria General Hospital                                                  | 22     |
| Pediatrics Operations   Midwifery Operations   Maternal Health Operations                           | 23     |
| Saanich Peninsula & Gulf Islands/Seniors & Primary Care                                             | 24     |
| Palliative & End of Life Care   Seniors Health   Urgent Primary Care Centres                        | 25     |