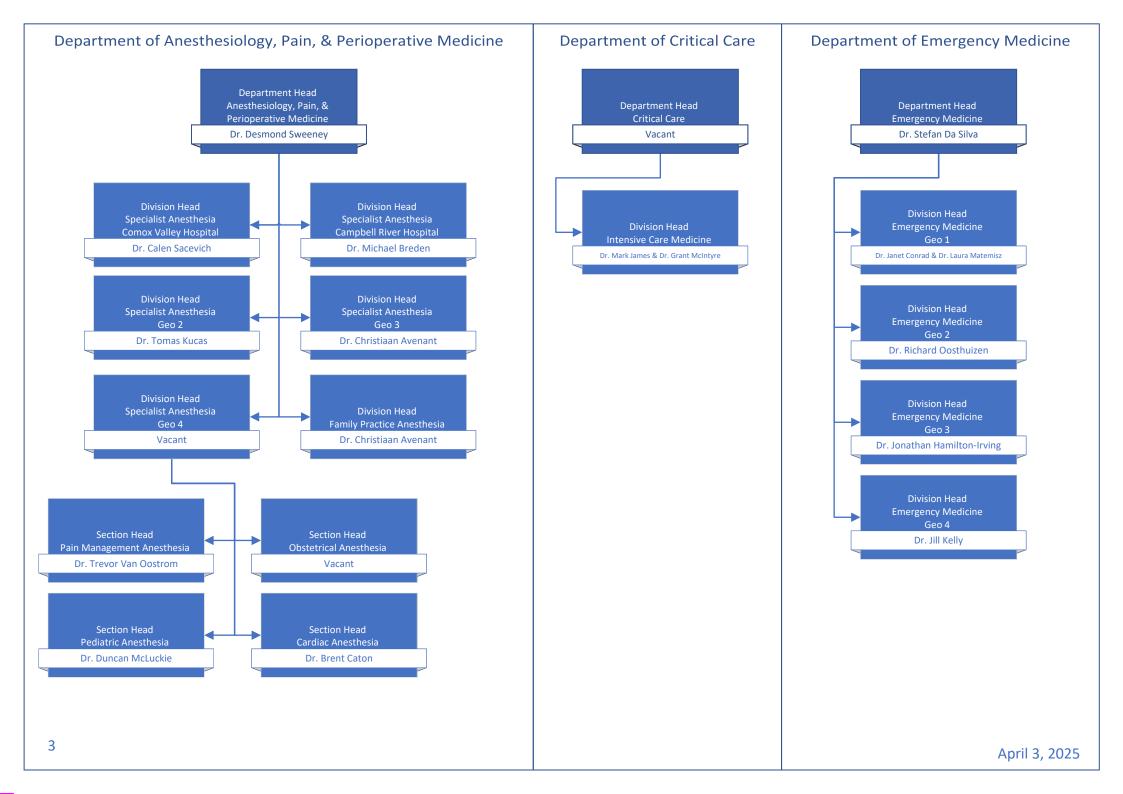

## Medical Staff Leadership Organization Charts

| Table of Contents                                                                                   | page # |
|-----------------------------------------------------------------------------------------------------|--------|
| Medical Staff Governance                                                                            | 2      |
| Departments of: Anesthesiology, Pain, & Perioperative Medicine   Emergency Medicine   Critical Care | 3      |
| Departments of: Imaging Medicine   Pathology, Laboratory Medicine, & Medical Genetics   Psychiatry  | 4      |
| Departments of: Maternity Care   Pediatrics   Midwifery   Division of Nurse Practitioners           | 5      |
| Department of Medicine                                                                              | 6      |
| Department of Primary Care                                                                          | 7      |
| Department of Surgery                                                                               | 8      |
| Operational Executive Leadership                                                                    | 9      |
| Medical & Academic Affairs                                                                          | 10     |
| Medication Systems & Medical Informatics   Quality & Safety                                         | 11     |
| Surgery, Ambulatory Care, & Cancer Care Strategy                                                    | 12     |
| Mental Health & Substance Use   Addiction Medicine                                                  | 13     |
| Comox Valley, Campbell River, Port Alberni & North Island/Long Term Care & Assisted Living          | 14     |
| Comox Valley Hospital   Campbell River Hospital   West Coast General Hospital                       | 15     |
| Long Term Care Geo 1 & 2                                                                            | 16     |
| Long Term Care Geo 3 & 4                                                                            | 17     |
| Nanaimo/Imaging Medicine & Laboratory                                                               | 18     |
| Pathology, Laboratory Medicine, & Medical Genetics Operations   Imaging Medicine Operations         | 19     |
| Cowichan Valley                                                                                     | 20     |
| Greater Victoria Acute Care/Pediatrics, Midwifery, & Maternal Health                                | 21     |
| Royal Jubilee Hospital   Victoria General Hospital                                                  | 22     |
| Pediatrics Operations   Midwifery Operations   Maternal Health Operations                           | 23     |
| Saanich Peninsula & Gulf Islands/Seniors & Primary Care                                             | 24     |
| Palliative & End of Life Care   Seniors Health   Urgent Primary Care Centres                        | 25     |