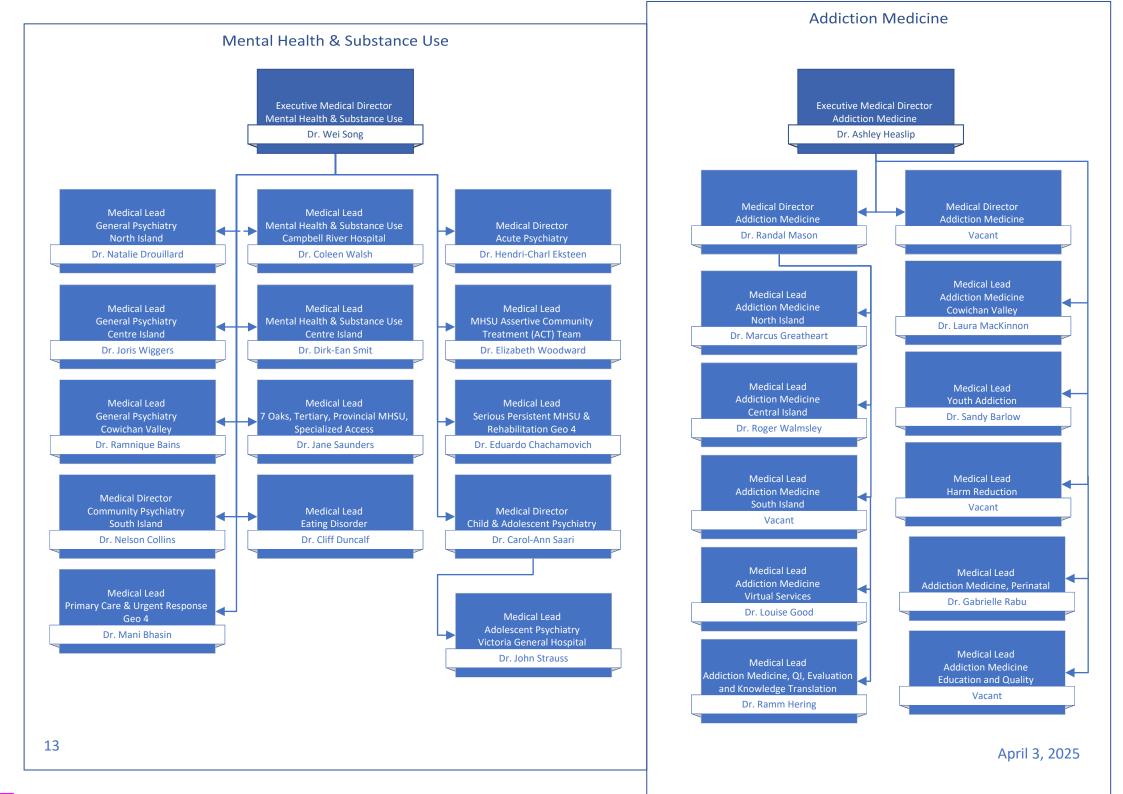

## Medical Staff Leadership Organization Charts

| Table of Contents                                                                                   | page # |
|-----------------------------------------------------------------------------------------------------|--------|
| Medical Staff Governance                                                                            | 2      |
| Departments of: Anesthesiology, Pain, & Perioperative Medicine   Emergency Medicine   Critical Care | 3      |
| Departments of: Imaging Medicine   Pathology, Laboratory Medicine, & Medical Genetics   Psychiatry  | 4      |
| Departments of: Maternity Care   Pediatrics   Midwifery   Division of Nurse Practitioners           | 5      |
| Department of Medicine                                                                              | 6      |
| Department of Primary Care                                                                          | 7      |
| Department of Surgery                                                                               | 8      |
| Operational Executive Leadership                                                                    | 9      |
| Medical & Academic Affairs                                                                          | 10     |
| Medication Systems & Medical Informatics   Quality & Safety                                         | 11     |
| Surgery, Ambulatory Care, & Cancer Care Strategy                                                    | 12     |
| Mental Health & Substance Use   Addiction Medicine                                                  | 13     |
| Comox Valley, Campbell River, Port Alberni & North Island/Long Term Care & Assisted Living          | 14     |
| Comox Valley Hospital   Campbell River Hospital   West Coast General Hospital                       | 15     |
| Long Term Care Geo 1 & 2                                                                            | 16     |
| Long Term Care Geo 3 & 4                                                                            | 17     |
| Nanaimo/Imaging Medicine & Laboratory                                                               | 18     |
| Pathology, Laboratory Medicine, & Medical Genetics Operations   Imaging Medicine Operations         | 19     |
| Cowichan Valley                                                                                     | 20     |
| Greater Victoria Acute Care/Pediatrics, Midwifery, & Maternal Health                                | 21     |
| Royal Jubilee Hospital   Victoria General Hospital                                                  | 22     |
| Pediatrics Operations   Midwifery Operations   Maternal Health Operations                           | 23     |
| Saanich Peninsula & Gulf Islands/Seniors & Primary Care                                             | 24     |
| Palliative & End of Life Care   Seniors Health   Urgent Primary Care Centres                        | 25     |