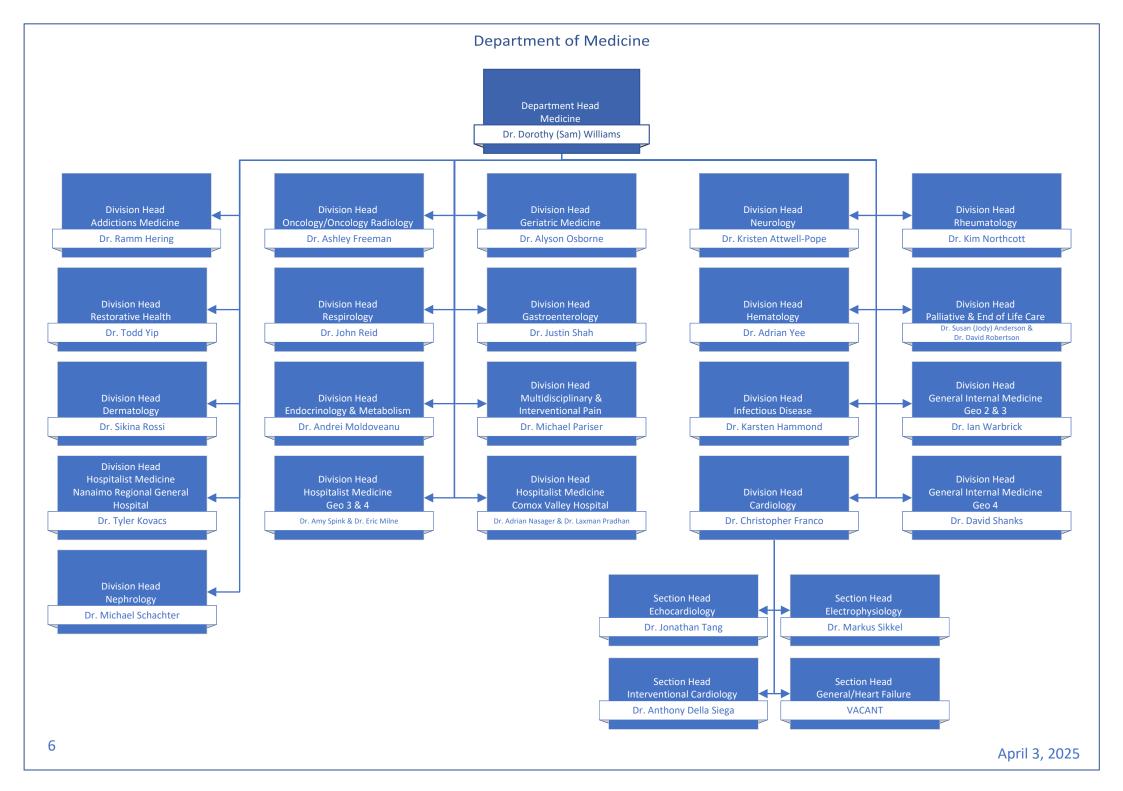

| Pathology, Laboratory Medicine, & Medical Genetics Operations   Imaging Medicine Operations         | 19     |
| Cowichan Valley                                                                                     | 20     |
| Greater Victoria Acute Care/Pediatrics, Midwifery, & Maternal Health                                | 21     |
| Royal Jubilee Hospital   Victoria General Hospital                                                  | 22     |
| Pediatrics Operations   Midwifery Operations   Maternal Health Operations                           | 23     |
| Saanich Peninsula & Gulf Islands/Seniors & Primary Care                                             | 24     |
| Palliative & End of Life Care   Seniors Health   Urgent Primary Care Centres                        | 25     |



























## Comox Valley, Campbell River, Port Alberni & North Island/Long Term Care & Assisted Living











Dr. Shaun Van Pel