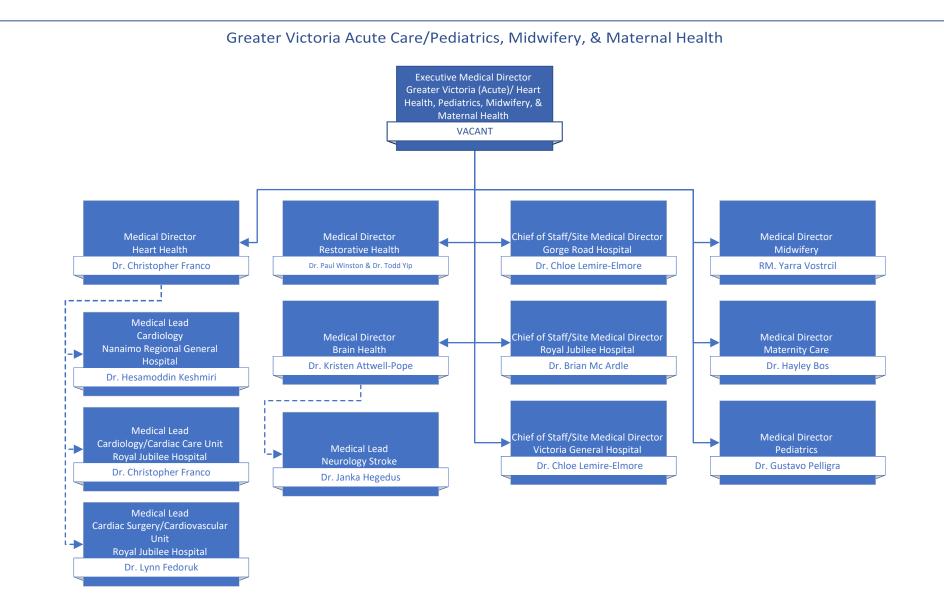

## Medical Staff Leadership Organization Charts

| Table of Contents                                                                                   | page # |
|-----------------------------------------------------------------------------------------------------|--------|
| Medical Staff Governance                                                                            | 2      |
| Departments of: Anesthesiology, Pain, & Perioperative Medicine   Emergency Medicine   Critical Care | 3      |
| Departments of: Imaging Medicine   Pathology, Laboratory Medicine, & Medical Genetics   Psychiatry  | 4      |
| Departments of: Maternity Care   Pediatrics   Midwifery   Division of Nurse Practitioners           | 5      |
| Department of Medicine                                                                              | 6      |
| Department of Primary Care                                                                          | 7      |
| Department of Surgery                                                                               | 8      |
| Operational Executive Leadership                                                                    | 9      |
| Medical & Academic Affairs                                                                          | 10     |
| Medication Systems & Medical Informatics   Quality & Safety                                         | 11     |
| Surgery, Ambulatory Care, & Cancer Care Strategy                                                    | 12     |
| Mental Health & Substance Use   Addiction Medicine                                                  | 13     |
| Comox Valley, Campbell River, Port Alberni & North Island/Long Term Care & Assisted Living          | 14     |
| Comox Valley Hospital   Campbell River Hospital   West Coast General Hospital                       | 15     |
| Long Term Care Geo 1 & 2                                                                            | 16     |
| Long Term Care Geo 3 & 4                                                                            | 17     |
| Nanaimo/Imaging Medicine & Laboratory                                                               | 18     |
| Pathology, Laboratory Medicine, & Medical Genetics Operations   Imaging Medicine Operations         | 19     |
| Cowichan Valley                                                                                     | 20     |
| Greater Victoria Acute Care/Pediatrics, Midwifery, & Maternal Health                                | 21     |
| Royal Jubilee Hospital   Victoria General Hospital                                                  | 22     |
| Pediatrics Operations   Midwifery Operations   Maternal Health Operations                           | 23     |
| Saanich Peninsula & Gulf Islands/Seniors & Primary Care                                             | 24     |
| Palliative & End of Life Care   Seniors Health   Urgent Primary Care Centres                        | 25     |