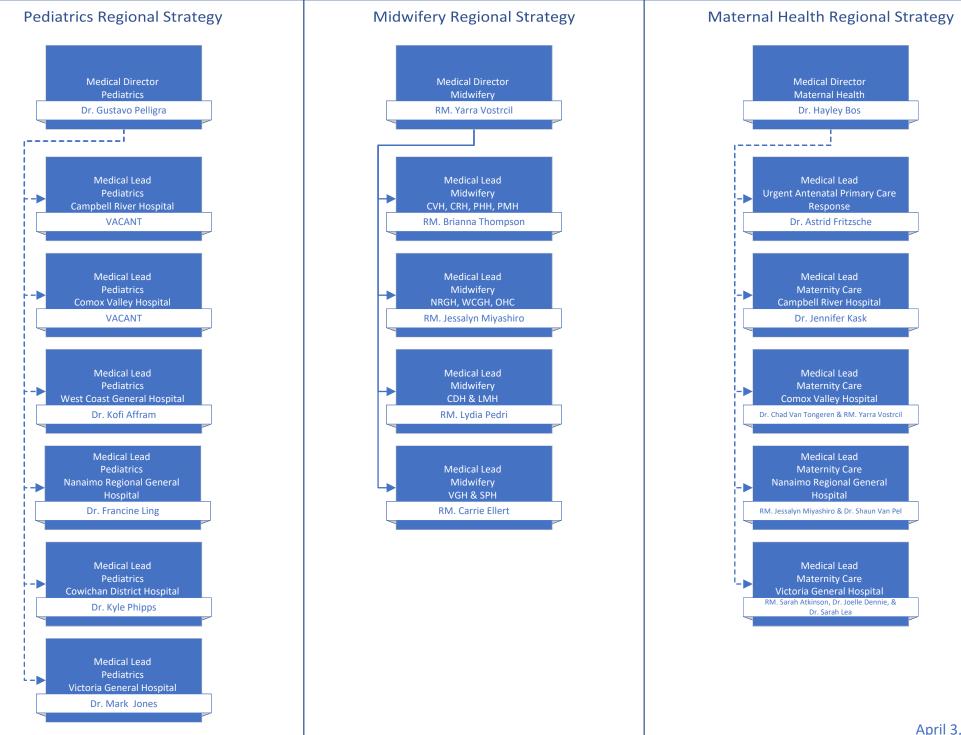

## Medical Staff Leadership Organization Charts

| Table of Contents                                                                                   | page # |
|-----------------------------------------------------------------------------------------------------|--------|
| Medical Staff Governance                                                                            | 2      |
| Departments of: Anesthesiology, Pain, & Perioperative Medicine   Emergency Medicine   Critical Care | 3      |
| Departments of: Imaging Medicine   Pathology, Laboratory Medicine, & Medical Genetics   Psychiatry  | 4      |
| Departments of: Maternity Care   Pediatrics   Midwifery   Division of Nurse Practitioners           | 5      |
| Department of Medicine                                                                              | 6      |
| Department of Primary Care                                                                          | 7      |
| Department of Surgery                                                                               | 8      |
| Operational Executive Leadership                                                                    | 9      |
| Medical & Academic Affairs                                                                          | 10     |
| Medication Systems & Medical Informatics   Quality & Safety                                         | 11     |
| Surgery, Ambulatory Care, & Cancer Care Strategy                                                    | 12     |
| Mental Health & Substance Use   Addiction Medicine                                                  | 13     |
| Comox Valley, Campbell River, Port Alberni & North Island/Long Term Care & Assisted Living          | 14     |
| Comox Valley Hospital   Campbell River Hospital   West Coast General Hospital                       | 15     |
| Long Term Care Geo 1 & 2                                                                            | 16     |
| Long Term Care Geo 3 & 4                                                                            | 17     |
| Nanaimo/Imaging Medicine & Laboratory                                                               | 18     |
| Pathology, Laboratory Medicine, & Medical Genetics Operations   Imaging Medicine Operations         | 19     |
| Cowichan Valley                                                                                     | 20     |
| Greater Victoria Acute Care/Pediatrics, Midwifery, & Maternal Health                                | 21     |
| Royal Jubilee Hospital   Victoria General Hospital                                                  | 22     |
| Pediatrics Operations   Midwifery Operations   Maternal Health Operations                           | 23     |
| Saanich Peninsula & Gulf Islands/Seniors & Primary Care                                             | 24     |
| Palliative & End of Life Care   Seniors Health   Urgent Primary Care Centres                        | 25     |