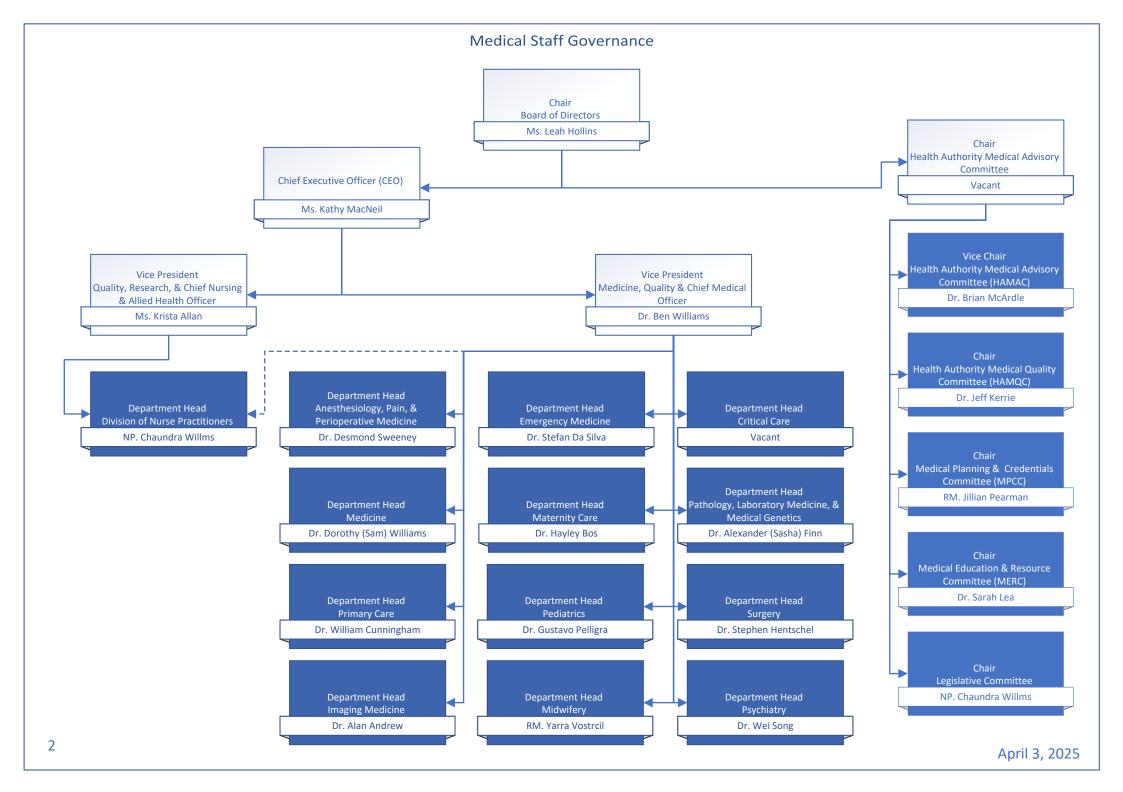

## Medical Staff Leadership Organization Charts

| Table of Contents                                                                                   | page # |
|-----------------------------------------------------------------------------------------------------|--------|
| Medical Staff Governance                                                                            | 2      |
| Departments of: Anesthesiology, Pain, & Perioperative Medicine   Emergency Medicine   Critical Care | 3      |
| Departments of: Imaging Medicine   Pathology, Laboratory Medicine, & Medical Genetics   Psychiatry  | 4      |
| Departments of: Maternity Care   Pediatrics   Midwifery   Division of Nurse Practitioners           | 5      |
| Department of Medicine                                                                              | 6      |
| Department of Primary Care                                                                          | 7      |
| Department of Surgery                                                                               | 8      |
| Operational Executive Leadership                                                                    | 9      |
| Medical & Academic Affairs                                                                          | 10     |
| Medication Systems & Medical Informatics   Quality & Safety                                         | 11     |
| Surgery, Ambulatory Care, & Cancer Care Strategy                                                    | 12     |
| Mental Health & Substance Use   Addiction Medicine                                                  | 13     |
| Comox Valley, Campbell River, Port Alberni & North Island/Long Term Care & Assisted Living          | 14     |
| Comox Valley Hospital   Campbell River Hospital   West Coast General Hospital                       | 15     |
| Long Term Care Geo 1 & 2                                                                            | 16     |
| Long Term Care Geo 3 & 4                                                                            | 17     |
| Nanaimo/Imaging Medicine & Laboratory                                                               | 18     |
| Pathology, Laboratory Medicine, & Medical Genetics Operations   Imaging Medicine Operations         | 19     |
| Cowichan Valley                                                                                     | 20     |
| Greater Victoria Acute Care/Pediatrics, Midwifery, & Maternal Health                                | 21     |
| Royal Jubilee Hospital   Victoria General Hospital                                                  | 22     |
| Pediatrics Operations   Midwifery Operations   Maternal Health Operations                           | 23     |
| Saanich Peninsula & Gulf Islands/Seniors & Primary Care                                             | 24     |
| Palliative & End of Life Care   Seniors Health   Urgent Primary Care Centres                        | 25     |