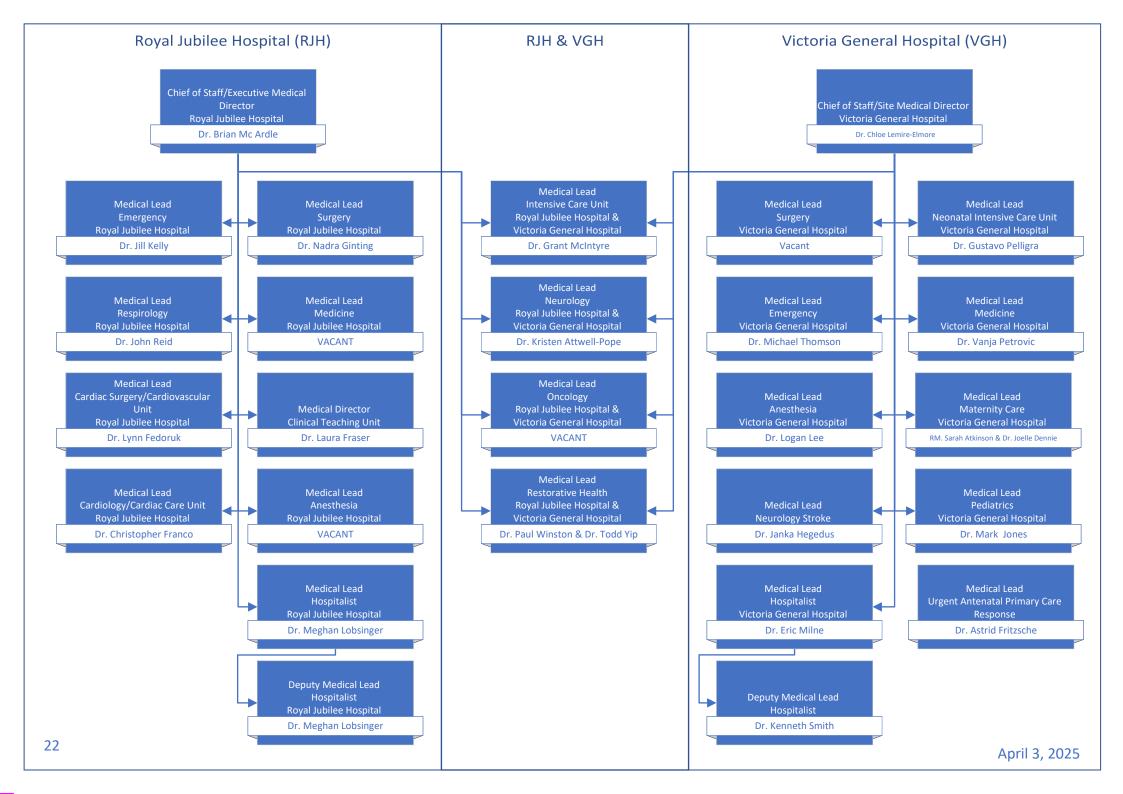

## Medical Staff Leadership Organization Charts

| Table of Contents                                                                                   | page # |
|-----------------------------------------------------------------------------------------------------|--------|
| Medical Staff Governance                                                                            | 2      |
| Departments of: Anesthesiology, Pain, & Perioperative Medicine   Emergency Medicine   Critical Care | 3      |
| Departments of: Imaging Medicine   Pathology, Laboratory Medicine, & Medical Genetics   Psychiatry  | 4      |
| Departments of: Maternity Care   Pediatrics   Midwifery   Division of Nurse Practitioners           | 5      |
| Department of Medicine                                                                              | 6      |
| Department of Primary Care                                                                          | 7      |
| Department of Surgery                                                                               | 8      |
| Operational Executive Leadership                                                                    | 9      |
| Medical & Academic Affairs                                                                          | 10     |
| Medication Systems & Medical Informatics   Quality & Safety                                         | 11     |
| Surgery, Ambulatory Care, & Cancer Care Strategy                                                    | 12     |
| Mental Health & Substance Use   Addiction Medicine                                                  | 13     |
| Comox Valley, Campbell River, Port Alberni & North Island/Long Term Care & Assisted Living          | 14     |
| Comox Valley Hospital   Campbell River Hospital   West Coast General Hospital                       | 15     |
| Long Term Care Geo 1 & 2                                                                            | 16     |
| Long Term Care Geo 3 & 4                                                                            | 17     |
| Nanaimo/Imaging Medicine & Laboratory                                                               | 18     |
| Pathology, Laboratory Medicine, & Medical Genetics Operations   Imaging Medicine Operations         | 19     |
| Cowichan Valley                                                                                     | 20     |
| Greater Victoria Acute Care/Pediatrics, Midwifery, & Maternal Health                                | 21     |
| Royal Jubilee Hospital   Victoria General Hospital                                                  | 22     |
| Pediatrics Operations   Midwifery Operations   Maternal Health Operations                           | 23     |
| Saanich Peninsula & Gulf Islands/Seniors & Primary Care                                             | 24     |
| Palliative & End of Life Care   Seniors Health   Urgent Primary Care Centres                        | 25     |