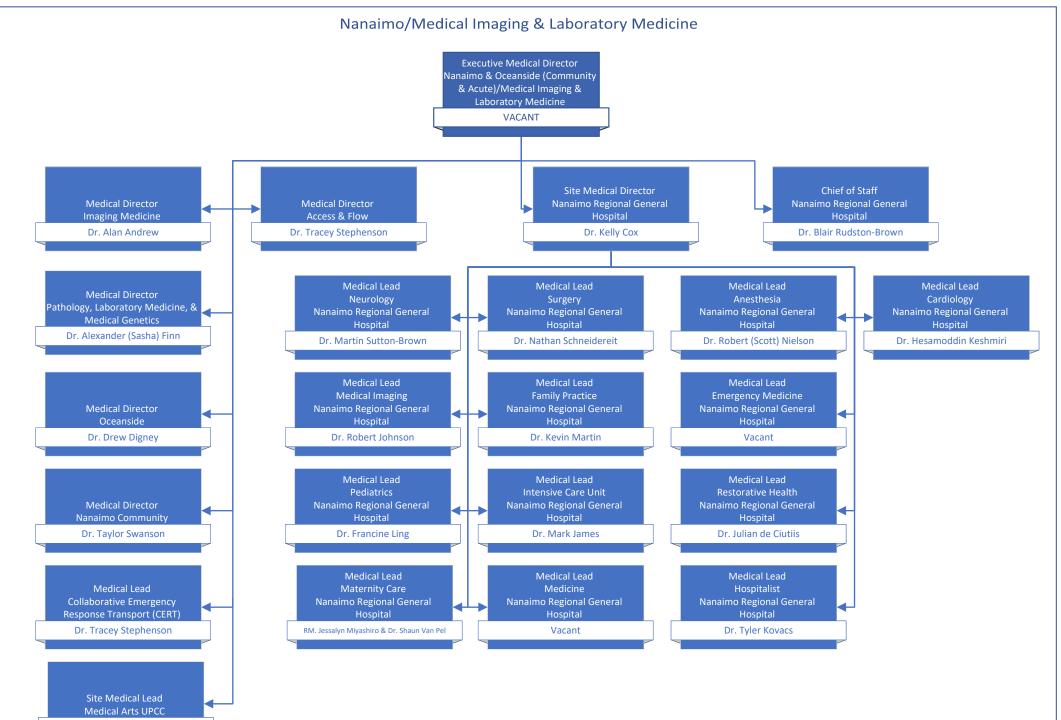

## Medical Staff Leadership Organization Charts

| Table of Contents                                                                                   | page # |
|-----------------------------------------------------------------------------------------------------|--------|
| Medical Staff Governance                                                                            | 2      |
| Departments of: Anesthesiology, Pain, & Perioperative Medicine   Emergency Medicine   Critical Care | 3      |
| Departments of: Imaging Medicine   Pathology, Laboratory Medicine, & Medical Genetics   Psychiatry  | 4      |
| Departments of: Maternity Care   Pediatrics   Midwifery   Division of Nurse Practitioners           | 5      |
| Department of Medicine                                                                              | 6      |
| Department of Primary Care                                                                          | 7      |
| Department of Surgery                                                                               | 8      |
| Operational Executive Leadership                                                                    | 9      |
| Medical & Academic Affairs                                                                          | 10     |
| Medication Systems & Medical Informatics   Quality & Safety                                         | 11     |
| Surgery, Ambulatory Care, & Cancer Care Strategy                                                    | 12     |
| Mental Health & Substance Use   Addiction Medicine                                                  | 13     |
| Comox Valley, Campbell River, Port Alberni & North Island/Long Term Care & Assisted Living          | 14     |
| Comox Valley Hospital   Campbell River Hospital   West Coast General Hospital                       | 15     |
| Long Term Care Geo 1 & 2                                                                            | 16     |
| Long Term Care Geo 3 & 4                                                                            | 17     |
| Nanaimo/Imaging Medicine & Laboratory                                                               | 18     |
| Pathology, Laboratory Medicine, & Medical Genetics Operations   Imaging Medicine Operations         | 19     |
| Cowichan Valley                                                                                     | 20     |
| Greater Victoria Acute Care/Pediatrics, Midwifery, & Maternal Health                                | 21     |
| Royal Jubilee Hospital   Victoria General Hospital                                                  | 22     |
| Pediatrics Operations   Midwifery Operations   Maternal Health Operations                           | 23     |
| Saanich Peninsula & Gulf Islands/Seniors & Primary Care                                             | 24     |
| Palliative & End of Life Care   Seniors Health   Urgent Primary Care Centres                        | 25     |