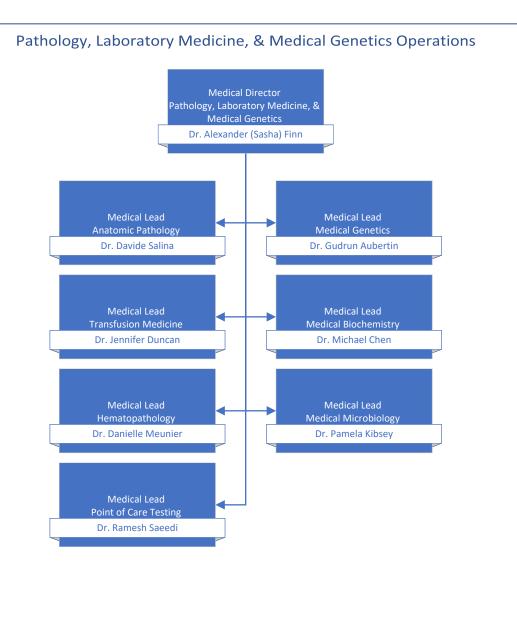

## Medical Staff Leadership Organization Charts

| Table of Contents                                                                                   | page # |
|-----------------------------------------------------------------------------------------------------|--------|
| Medical Staff Governance                                                                            | 2      |
| Departments of: Anesthesiology, Pain, & Perioperative Medicine   Emergency Medicine   Critical Care | 3      |
| Departments of: Imaging Medicine   Pathology, Laboratory Medicine, & Medical Genetics   Psychiatry  | 4      |
| Departments of: Maternity Care   Pediatrics   Midwifery   Division of Nurse Practitioners           | 5      |
| Department of Medicine                                                                              | 6      |
| Department of Primary Care                                                                          | 7      |
| Department of Surgery                                                                               | 8      |
| Operational Executive Leadership                                                                    | 9      |
| Medical & Academic Affairs                                                                          | 10     |
| Medication Systems & Medical Informatics   Quality & Safety                                         | 11     |
| Surgery, Ambulatory Care, & Cancer Care Strategy                                                    | 12     |
| Mental Health & Substance Use   Addiction Medicine                                                  | 13     |
| Comox Valley, Campbell River, Port Alberni & North Island/Long Term Care & Assisted Living          | 14     |
| Comox Valley Hospital   Campbell River Hospital   West Coast General Hospital                       | 15     |
| Long Term Care Geo 1 & 2                                                                            | 16     |
| Long Term Care Geo 3 & 4                                                                            | 17     |
| Nanaimo/Imaging Medicine & Laboratory                                                               | 18     |
| Pathology, Laboratory Medicine, & Medical Genetics Operations   Imaging Medicine Operations         | 19     |
| Cowichan Valley                                                                                     | 20     |
| Greater Victoria Acute Care/Pediatrics, Midwifery, & Maternal Health                                | 21     |
| Royal Jubilee Hospital   Victoria General Hospital                                                  | 22     |
| Pediatrics Operations   Midwifery Operations   Maternal Health Operations                           | 23     |
| Saanich Peninsula & Gulf Islands/Seniors & Primary Care                                             | 24     |
| Palliative & End of Life Care   Seniors Health   Urgent Primary Care Centres                        | 25     |