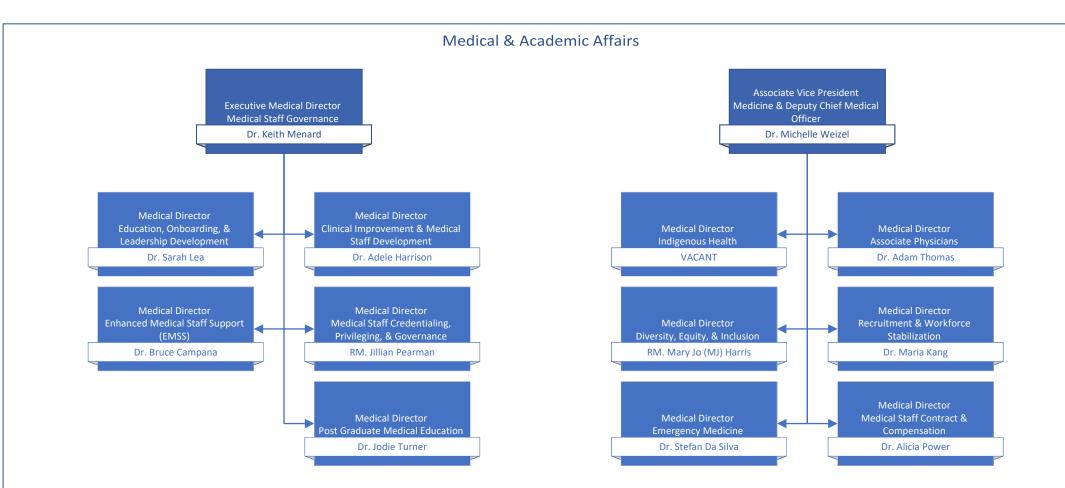

## Medical Staff Leadership Organization Charts

| Table of Contents                                                                                   | page # |
|-----------------------------------------------------------------------------------------------------|--------|
| Medical Staff Governance                                                                            | 2      |
| Departments of: Anesthesiology, Pain, & Perioperative Medicine   Emergency Medicine   Critical Care | 3      |
| Departments of: Imaging Medicine   Pathology, Laboratory Medicine, & Medical Genetics   Psychiatry  | 4      |
| Departments of: Maternity Care   Pediatrics   Midwifery   Division of Nurse Practitioners           | 5      |
| Department of Medicine                                                                              | 6      |
| Department of Primary Care                                                                          | 7      |
| Department of Surgery                                                                               | 8      |
| Operational Executive Leadership                                                                    | 9      |
| Medical & Academic Affairs                                                                          | 10     |
| Medication Systems & Medical Informatics   Quality & Safety                                         | 11     |
| Surgery, Ambulatory Care, & Cancer Care Strategy                                                    | 12     |
| Mental Health & Substance Use   Addiction Medicine                                                  | 13     |
| Comox Valley, Campbell River, Port Alberni & North Island/Long Term Care & Assisted Living          | 14     |
| Comox Valley Hospital   Campbell River Hospital   West Coast General Hospital                       | 15     |
| Long Term Care Geo 1 & 2                                                                            | 16     |
| Long Term Care Geo 3 & 4                                                                            | 17     |
| Nanaimo/Imaging Medicine & Laboratory                                                               | 18     |
| Pathology, Laboratory Medicine, & Medical Genetics Operations   Imaging Medicine Operations         | 19     |
| Cowichan Valley                                                                                     | 20     |
| Greater Victoria Acute Care/Pediatrics, Midwifery, & Maternal Health                                | 21     |
| Royal Jubilee Hospital   Victoria General Hospital                                                  | 22     |
| Pediatrics Operations   Midwifery Operations   Maternal Health Operations                           | 23     |
| Saanich Peninsula & Gulf Islands/Seniors & Primary Care                                             | 24     |
| Palliative & End of Life Care   Seniors Health   Urgent Primary Care Centres                        | 25     |