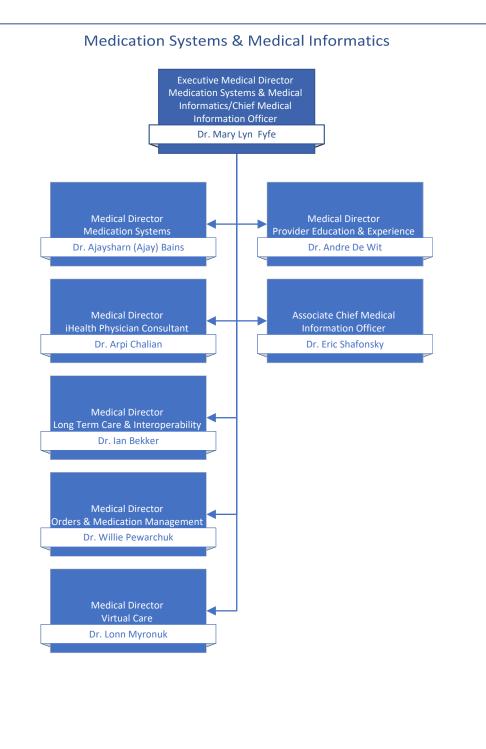

## Medical Staff Leadership Organization Charts

| Table of Contents                                                                                   | page # |
|-----------------------------------------------------------------------------------------------------|--------|
| Medical Staff Governance                                                                            | 2      |
| Departments of: Anesthesiology, Pain, & Perioperative Medicine   Emergency Medicine   Critical Care | 3      |
| Departments of: Imaging Medicine   Pathology, Laboratory Medicine, & Medical Genetics   Psychiatry  | 4      |
| Departments of: Maternity Care   Pediatrics   Midwifery   Division of Nurse Practitioners           | 5      |
| Department of Medicine                                                                              | 6      |
| Department of Primary Care                                                                          | 7      |
| Department of Surgery                                                                               | 8      |
| Operational Executive Leadership                                                                    | 9      |
| Medical & Academic Affairs                                                                          | 10     |
| Medication Systems & Medical Informatics   Quality & Safety                                         | 11     |
| Surgery, Ambulatory Care, & Cancer Care Strategy                                                    | 12     |
| Mental Health & Substance Use   Addiction Medicine                                                  | 13     |
| Comox Valley, Campbell River, Port Alberni & North Island/Long Term Care & Assisted Living          | 14     |
| Comox Valley Hospital   Campbell River Hospital   West Coast General Hospital                       | 15     |
| Long Term Care Geo 1 & 2                                                                            | 16     |
| Long Term Care Geo 3 & 4                                                                            | 17     |
| Nanaimo/Imaging Medicine & Laboratory                                                               | 18     |
| Pathology, Laboratory Medicine, & Medical Genetics Operations   Imaging Medicine Operations         | 19     |
| Cowichan Valley                                                                                     | 20     |
| Greater Victoria Acute Care/Pediatrics, Midwifery, & Maternal Health                                | 21     |
| Royal Jubilee Hospital   Victoria General Hospital                                                  | 22     |
| Pediatrics Operations   Midwifery Operations   Maternal Health Operations                           | 23     |
| Saanich Peninsula & Gulf Islands/Seniors & Primary Care                                             | 24     |
| Palliative & End of Life Care   Seniors Health   Urgent Primary Care Centres                        | 25     |