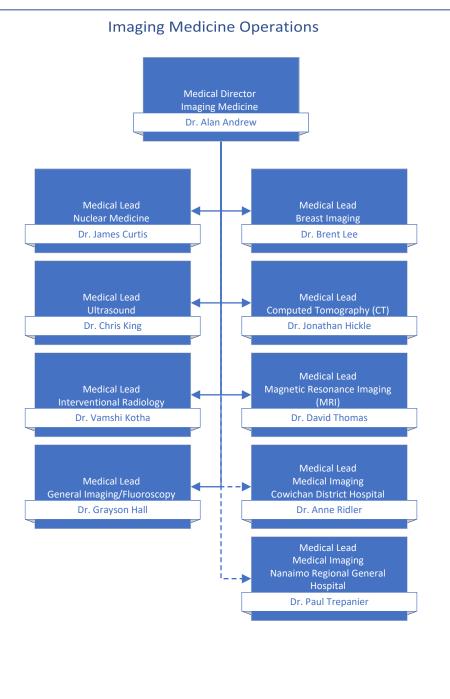

## Medical Staff Leadership Organization Charts

| Table of Contents                                                                                   | page # |
|-----------------------------------------------------------------------------------------------------|--------|
| Medical Staff Governance                                                                            | 2      |
| Departments of: Anesthesiology, Pain, & Perioperative Medicine   Emergency Medicine   Critical Care | 3      |
| Departments of: Imaging Medicine   Pathology, Laboratory Medicine, & Medical Genetics   Psychiatry  | 4      |
| Departments of: Maternity Care   Pediatrics   Midwifery   Division of Nurse Practitioners           | 5      |
| Department of Medicine                                                                              | 6      |
| Department of Primary Care                                                                          | 7      |
| Department of Surgery                                                                               | 8      |
| Operational Executive Leadership                                                                    | 9      |
| Medical & Academic Affairs                                                                          | 10     |
| Medication Systems & Medical Informatics   Quality & Safety                                         | 11     |
| Surgery, Ambulatory Care, & Cancer Care Strategy                                                    | 12     |
| Mental Health & Substance Use   Addiction Medicine                                                  | 13     |
| Comox Valley, Campbell River, Port Alberni & North Island/Long Term Care & Assisted Living          | 14     |
| Comox Valley Hospital   Campbell River Hospital   West Coast General Hospital                       | 15     |
| Long Term Care Geo 1 & 2                                                                            | 16     |
| Long Term Care Geo 3 & 4                                                                            | 17     |
| Nanaimo/Imaging Medicine & Laboratory                                                               | 18     |
| Pathology, Laboratory Medicine, & Medical Genetics Operations   Imaging Medicine Operations         | 19     |
| Cowichan Valley                                                                                     | 20     |
| Greater Victoria Acute Care/Pediatrics, Midwifery, & Maternal Health                                | 21     |
| Royal Jubilee Hospital   Victoria General Hospital                                                  | 22     |
| Pediatrics Operations   Midwifery Operations   Maternal Health Operations                           | 23     |
| Saanich Peninsula & Gulf Islands/Seniors & Primary Care                                             | 24     |
| Palliative & End of Life Care   Seniors Health   Urgent Primary Care Centres                        | 25     |