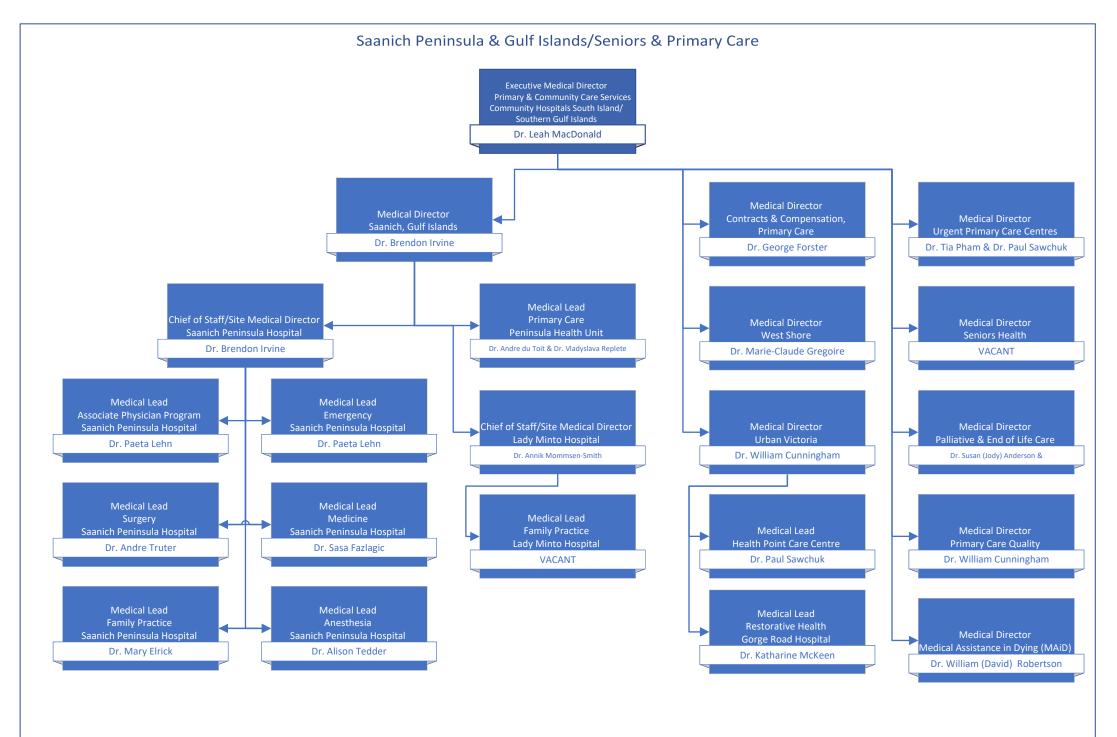

## Medical Staff Leadership Organization Charts

| Table of Contents                                                                                   | page # |
|-----------------------------------------------------------------------------------------------------|--------|
| Medical Staff Governance                                                                            | 2      |
| Departments of: Anesthesiology, Pain, & Perioperative Medicine   Emergency Medicine   Critical Care | 3      |
| Departments of: Imaging Medicine   Pathology, Laboratory Medicine, & Medical Genetics   Psychiatry  | 4      |
| Departments of: Maternity Care   Pediatrics   Midwifery   Division of Nurse Practitioners           | 5      |
| Department of Medicine                                                                              | 6      |
| Department of Primary Care                                                                          | 7      |
| Department of Surgery                                                                               | 8      |
| Operational Executive Leadership                                                                    | 9      |
| Medical & Academic Affairs                                                                          | 10     |
| Medication Systems & Medical Informatics   Quality & Safety                                         | 11     |
| Surgery, Ambulatory Care, & Cancer Care Strategy                                                    | 12     |
| Mental Health & Substance Use   Addiction Medicine                                                  | 13     |
| Comox Valley, Campbell River, Port Alberni & North Island/Long Term Care & Assisted Living          | 14     |
| Comox Valley Hospital   Campbell River Hospital   West Coast General Hospital                       | 15     |
| Long Term Care Geo 1 & 2                                                                            | 16     |
| Long Term Care Geo 3 & 4                                                                            | 17     |
| Nanaimo/Imaging Medicine & Laboratory                                                               | 18     |
| Pathology, Laboratory Medicine, & Medical Genetics Operations   Imaging Medicine Operations         | 19     |
| Cowichan Valley                                                                                     | 20     |
| Greater Victoria Acute Care/Pediatrics, Midwifery, & Maternal Health                                | 21     |
| Royal Jubilee Hospital   Victoria General Hospital                                                  | 22     |
| Pediatrics Operations   Midwifery Operations   Maternal Health Operations                           | 23     |
| Saanich Peninsula & Gulf Islands/Seniors & Primary Care                                             | 24     |
| Palliative & End of Life Care   Seniors Health   Urgent Primary Care Centres                        | 25     |