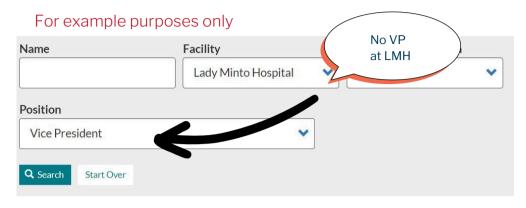

Leaders. Searching for a Medical Leader can be achieved the following ways:

• Name i.e. First name, last name, title, email, a few letters of first or last name.



• Facility Drop Down Menu: Choose from the correct listed Facility.



• Department/Program Drop Down Menu: Choose from the listed Departments and Programs.



Updated: December 5, 2024

• Position Drop Down Menu: Choose from the correct listed Position.



## A successful search will look like this:

For example purposes only



Updated: December 5, 2024

- If no results appear after submitting a search through one and/or multiple tabs, this is because:
  - The name was spelled wrong
  - The position, facility and/or department doesn't fall under the medical leader
- Or, the person is not a medical leader for Island Health.



No results