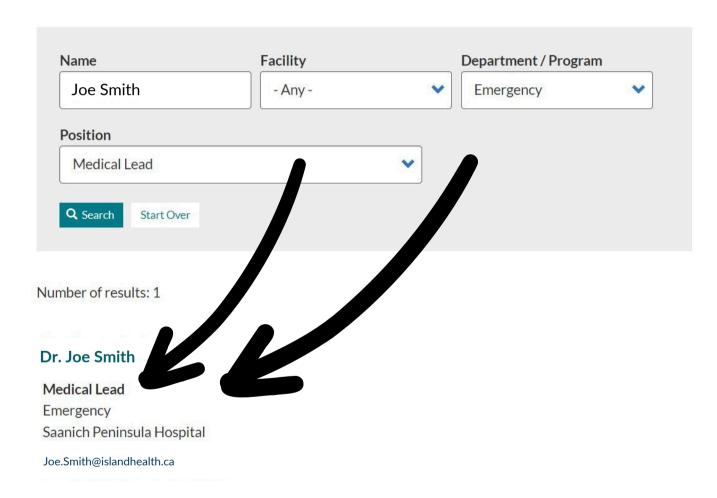

## A successful search will look like this:

For example purposes only

Updated: December 5, 2024

- If no results appear after submitting a search through one and/or multiple tabs, this is because:
  - The name was spelled wrong
  - The position, facility and/or department doesn't fall under the medical leader
- Or, the person is not a medical leader for Island Health.