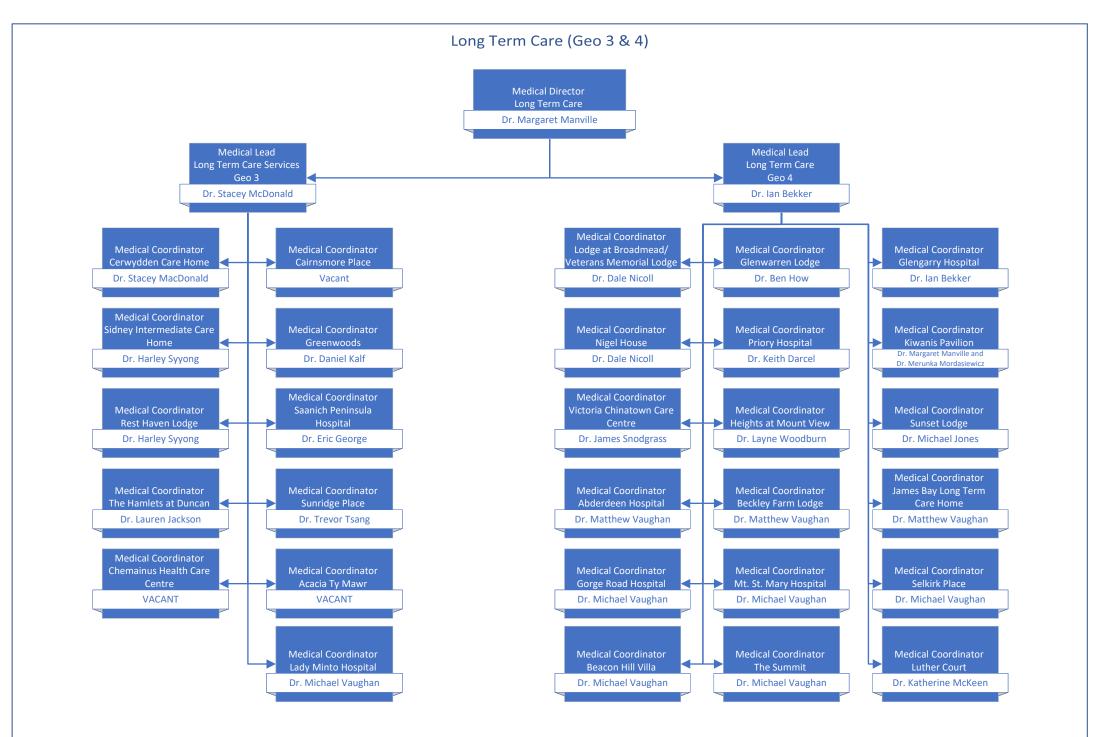

## Medical Staff Leadership Organization Charts

| Table of Contents                                                                                   | page # |
|-----------------------------------------------------------------------------------------------------|--------|
| Medical Staff Governance                                                                            | 2      |
| Departments of: Anesthesiology, Pain, & Perioperative Medicine   Emergency Medicine   Critical Care | 3      |
| Departments of: Imaging Medicine   Pathology, Laboratory Medicine, & Medical Genetics   Psychiatry  | 4      |
| Departments of: Maternity Care   Pediatrics   Midwifery   Division of Nurse Practitioners           | 5      |
| Department of Medicine                                                                              | 6      |
| Department of Primary Care                                                                          | 7      |
| Department of Surgery                                                                               | 8      |
| Operational Executive Leadership                                                                    | 9      |
| Medical & Academic Affairs                                                                          | 10     |
| Medication Systems & Medical Informatics   Quality & Safety                                         | 11     |
| Surgery, Ambulatory Care, & Cancer Care Strategy                                                    | 12     |
| Mental Health & Substance Use   Addiction Medicine                                                  | 13     |
| Comox Valley, Campbell River, Port Alberni & North Island/Long Term Care & Assisted Living          | 14     |
| Comox Valley Hospital   Campbell River Hospital   West Coast General Hospital                       | 15     |
| Long Term Care Geo 1 & 2                                                                            | 16     |
| Long Term Care Geo 3 & 4                                                                            | 17     |
| Nanaimo/Imaging Medicine & Laboratory                                                               | 18     |
| Pathology, Laboratory Medicine, & Medical Genetics Operations   Imaging Medicine Operations         | 19     |
| Cowichan Valley                                                                                     | 20     |
| Greater Victoria Acute Care/Pediatrics, Midwifery, & Maternal Health                                | 21     |
| Royal Jubilee Hospital   Victoria General Hospital                                                  | 22     |
| Pediatrics Operations   Midwifery Operations   Maternal Health Operations                           | 23     |
| Saanich Peninsula & Gulf Islands/Seniors & Primary Care                                             | 24     |
| Palliative & End of Life Care   Seniors Health   Urgent Primary Care Centres                        | 25     |