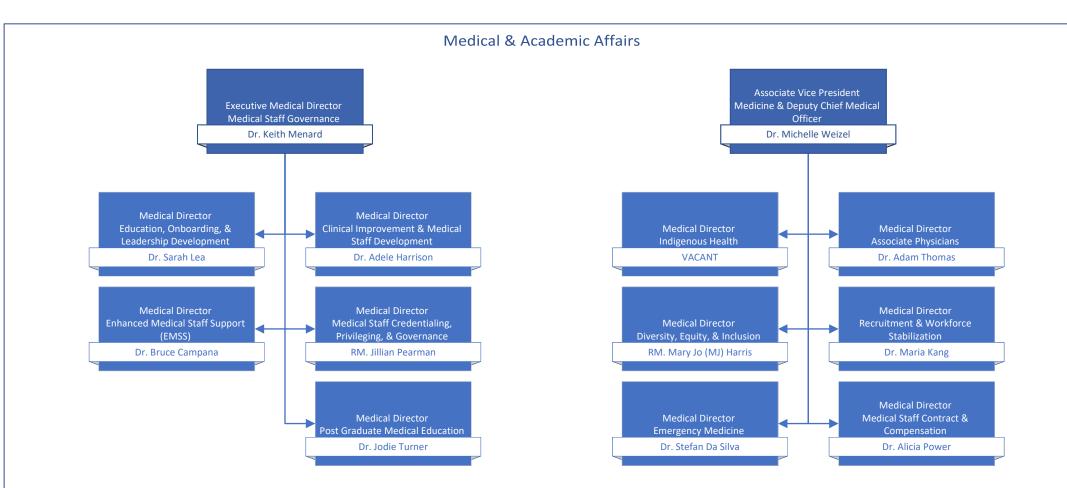

## Medical Staff Leadership Organization Charts

| Table of Contents                                                                                   | page # |
|-----------------------------------------------------------------------------------------------------|--------|
| Medical Staff Governance                                                                            | 2      |
| Departments of: Anesthesiology, Pain, & Perioperative Medicine   Emergency Medicine   Critical Care | 3      |
| Departments of: Imaging Medicine   Pathology, Laboratory Medicine, & Medical Genetics   Psychiatry  | 4      |
| Departments of: Maternity Care   Pediatrics   Midwifery   Division of Nurse Practitioners           | 5      |
| Department of Medicine                                                                              | 6      |
| Department of Primary Care                                                                          | 7      |
| Department of Surgery                                                                               | 8      |
| Operational Executive Leadership                                                                    | 9      |
| Medical & Academic Affairs                                                                          | 10     |
| Medication Systems & Medical Informatics   Quality & Safety                                         | 11     |
| Surgery, Ambulatory Care, & Cancer Care Strategy                                                    | 12     |
| Mental Health & Substance Use   Addiction Medicine                                                  | 13     |
| Comox Valley, Campbell River, Port Alberni & North Island/Long Term Care & Assisted Living          | 14     |
| Comox Valley Hospital   Campbell River Hospital   West Coast General Hospital                       | 15     |
| Long Term Care Geo 1 & 2                                                                            | 16     |
| Long Term Care Geo 3 & 4                                                                            | 17     |
| Nanaimo/Imaging Medicine & Laboratory                                                               | 18     |
| Pathology, Laboratory Medicine, & Medical Genetics Operations   Imaging Medicine Operations         | 19     |
| Cowichan Valley                                                                                     | 20     |
| Greater Victoria Acute Care/Pediatrics, Midwifery, & Maternal Health                                | 21     |
| Royal Jubilee Hospital   Victoria General Hospital                                                  | 22     |
| Pediatrics Operations   Midwifery Operations   Maternal Health Operations                           | 23     |
| Saanich Peninsula & Gulf Islands/Seniors & Primary Care                                             | 24     |
| Palliative & End of Life Care   Seniors Health   Urgent Primary Care Centres                        | 25     |