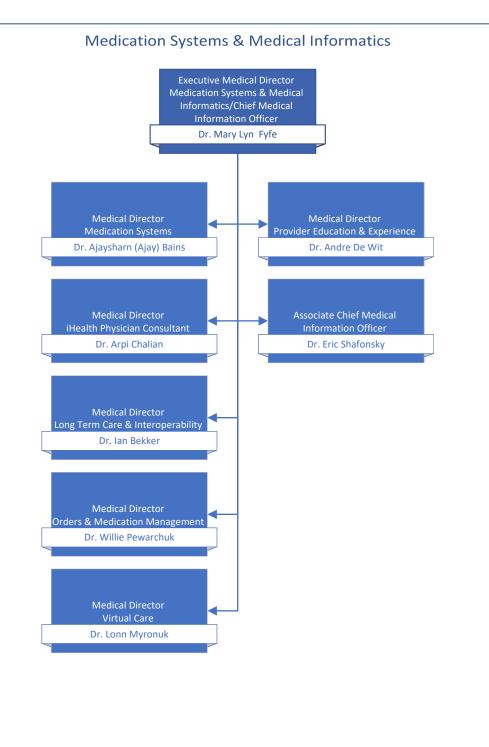

## Medical Staff Leadership Organization Charts

| Table of Contents                                                                                   | page # |
|-----------------------------------------------------------------------------------------------------|--------|
| Medical Staff Governance                                                                            | 2      |
| Departments of: Anesthesiology, Pain, & Perioperative Medicine   Emergency Medicine   Critical Care | 3      |
| Departments of: Imaging Medicine   Pathology, Laboratory Medicine, & Medical Genetics   Psychiatry  | 4      |
| Departments of: Maternity Care   Pediatrics   Midwifery   Division of Nurse Practitioners           | 5      |
| Department of Medicine                                                                              | 6      |
| Department of Primary Care                                                                          | 7      |
| Department of Surgery                                                                               | 8      |
| Operational Executive Leadership                                                                    | 9      |
| Medical & Academic Affairs                                                                          | 10     |
| Medication Systems & Medical Informatics   Quality & Safety                                         | 11     |
| Surgery, Ambulatory Care, & Cancer Care Strategy                                                    | 12     |
| Mental Health & Substance Use   Addiction Medicine                                                  | 13     |
| Comox Valley, Campbell River, Port Alberni & North Island/Long Term Care & Assisted Living          | 14     |
| Comox Valley Hospital   Campbell River Hospital   West Coast General Hospital                       | 15     |
| Long Term Care Geo 1 & 2                                                                            | 16     |
| Long Term Care Geo 3 & 4                                                                            | 17     |
| Nanaimo/Imaging Medicine & Laboratory                                                               | 18     |
| Pathology, Laboratory Medicine, & Medical Genetics Operations   Imaging Medicine Operations         | 19     |
| Cowichan Valley                                                                                     | 20     |
| Greater Victoria Acute Care/Pediatrics, Midwifery, & Maternal Health                                | 21     |
| Royal Jubilee Hospital   Victoria General Hospital                                                  | 22     |
| Pediatrics Operations   Midwifery Operations   Maternal Health Operations                           | 23     |
| Saanich Peninsula & Gulf Islands/Seniors & Primary Care                                             | 24     |
| Palliative & End of Life Care   Seniors Health   Urgent Primary Care Centres                        | 25     |