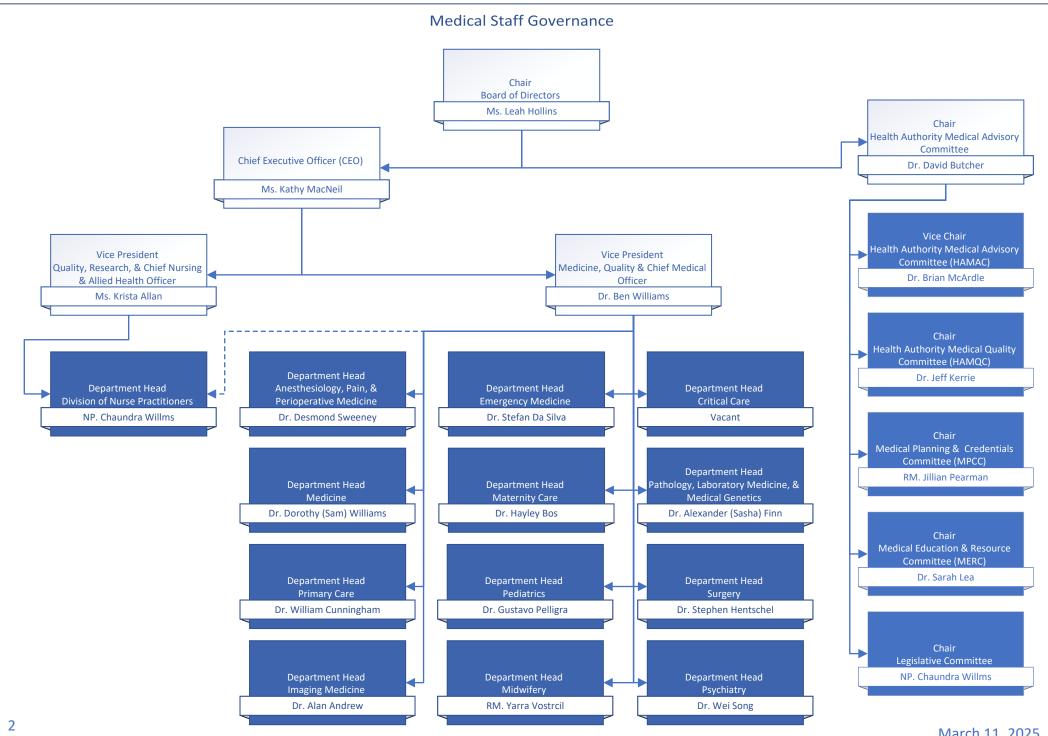

## Medical Staff Leadership Organization Charts

| Table of Contents                                                                                   | page # |
|-----------------------------------------------------------------------------------------------------|--------|
| Medical Staff Governance                                                                            | 2      |
| Departments of: Anesthesiology, Pain, & Perioperative Medicine   Emergency Medicine   Critical Care | 3      |
| Departments of: Imaging Medicine   Pathology, Laboratory Medicine, & Medical Genetics   Psychiatry  | 4      |
| Departments of: Maternity Care   Pediatrics   Midwifery   Division of Nurse Practitioners           | 5      |
| Department of Medicine                                                                              | 6      |
| Department of Primary Care                                                                          | 7      |
| Department of Surgery                                                                               | 8      |
| Operational Executive Leadership                                                                    | 9      |
| Medical & Academic Affairs                                                                          | 10     |
| Medication Systems & Medical Informatics   Quality & Safety                                         | 11     |
| Surgery, Ambulatory Care, & Cancer Care Strategy                                                    | 12     |
| Mental Health & Substance Use   Addiction Medicine                                                  | 13     |
| Comox Valley, Campbell River, Port Alberni & North Island/Long Term Care & Assisted Living          | 14     |
| Comox Valley Hospital   Campbell River Hospital   West Coast General Hospital                       | 15     |
| Long Term Care Geo 1 & 2                                                                            | 16     |
| Long Term Care Geo 3 & 4                                                                            | 17     |
| Nanaimo/Imaging Medicine & Laboratory                                                               | 18     |
| Pathology, Laboratory Medicine, & Medical Genetics Operations   Imaging Medicine Operations         | 19     |
| Cowichan Valley                                                                                     | 20     |
| Greater Victoria Acute Care/Pediatrics, Midwifery, & Maternal Health                                | 21     |
| Royal Jubilee Hospital   Victoria General Hospital                                                  | 22     |
| Pediatrics Operations   Midwifery Operations   Maternal Health Operations                           | 23     |
| Saanich Peninsula & Gulf Islands/Seniors & Primary Care                                             | 24     |
| Palliative & End of Life Care   Seniors Health   Urgent Primary Care Centres                        | 25     |