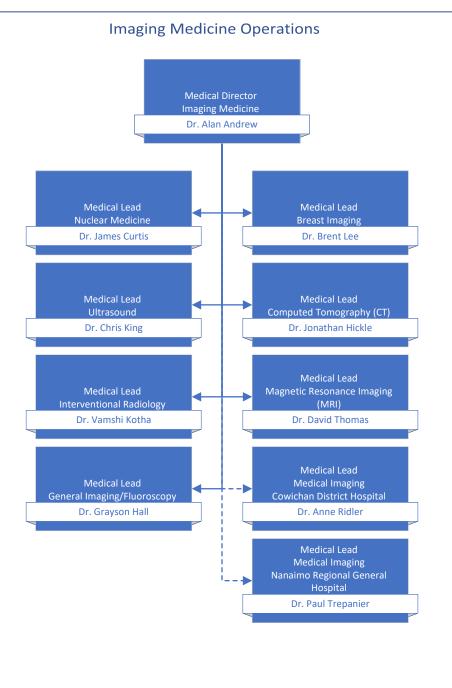

## Medical Staff Leadership Organization Charts

| Table of Contents                                                                                   | page # |
|-----------------------------------------------------------------------------------------------------|--------|
| Medical Staff Governance                                                                            | 2      |
| Departments of: Anesthesiology, Pain, & Perioperative Medicine   Emergency Medicine   Critical Care | 3      |
| Departments of: Imaging Medicine   Pathology, Laboratory Medicine, & Medical Genetics   Psychiatry  | 4      |
| Departments of: Maternity Care   Pediatrics   Midwifery   Division of Nurse Practitioners           | 5      |
| Department of Medicine                                                                              | 6      |
| Department of Primary Care                                                                          | 7      |
| Department of Surgery                                                                               | 8      |
| Operational Executive Leadership                                                                    | 9      |
| Medical & Academic Affairs                                                                          | 10     |
| Medication Systems & Medical Informatics   Quality & Safety                                         | 11     |
| Surgery, Ambulatory Care, & Cancer Care Strategy                                                    | 12     |
| Mental Health & Substance Use   Addiction Medicine                                                  | 13     |
| Comox Valley, Campbell River, Port Alberni & North Island/Long Term Care & Assisted Living          | 14     |
| Comox Valley Hospital   Campbell River Hospital   West Coast General Hospital                       | 15     |
| Long Term Care Geo 1 & 2                                                                            | 16     |
| Long Term Care Geo 3 & 4                                                                            | 17     |
| Nanaimo/Imaging Medicine & Laboratory                                                               | 18     |
| Pathology, Laboratory Medicine, & Medical Genetics Operations   Imaging Medicine Operations         | 19     |
| Cowichan Valley                                                                                     | 20     |
| Greater Victoria Acute Care/Pediatrics, Midwifery, & Maternal Health                                | 21     |
| Royal Jubilee Hospital   Victoria General Hospital                                                  | 22     |
| Pediatrics Operations   Midwifery Operations   Maternal Health Operations                           | 23     |
| Saanich Peninsula & Gulf Islands/Seniors & Primary Care                                             | 24     |
| Palliative & End of Life Care   Seniors Health   Urgent Primary Care Centres                        | 25     |