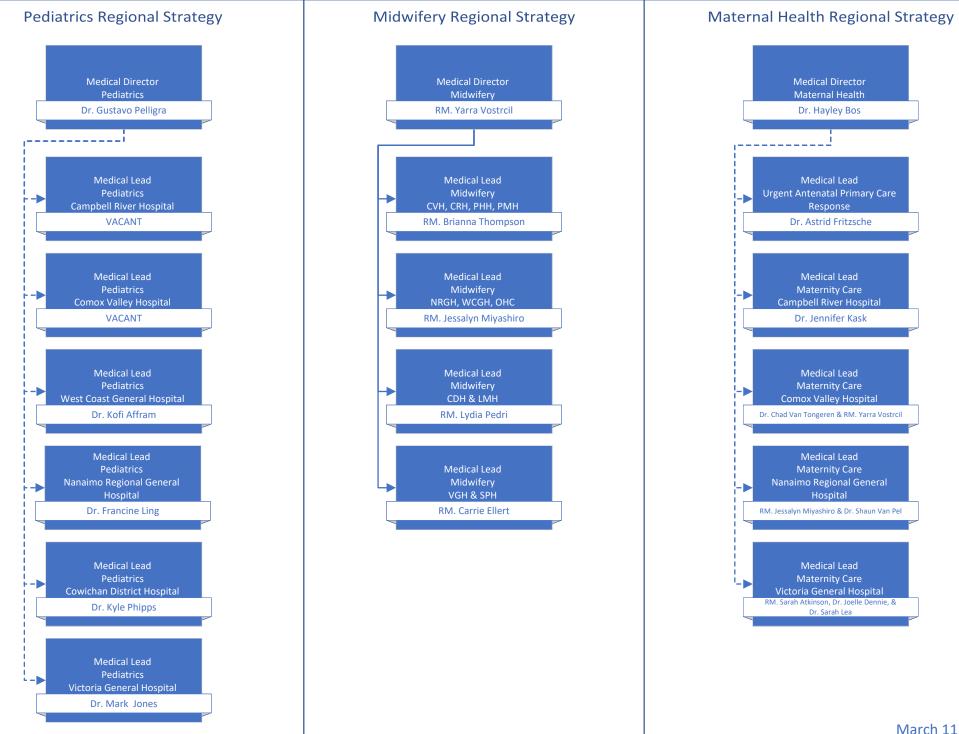

## Medical Staff Leadership Organization Charts

| Table of Contents                                                                                   | page # |
|-----------------------------------------------------------------------------------------------------|--------|
| Medical Staff Governance                                                                            | 2      |
| Departments of: Anesthesiology, Pain, & Perioperative Medicine   Emergency Medicine   Critical Care | 3      |
| Departments of: Imaging Medicine   Pathology, Laboratory Medicine, & Medical Genetics   Psychiatry  | 4      |
| Departments of: Maternity Care   Pediatrics   Midwifery   Division of Nurse Practitioners           | 5      |
| Department of Medicine                                                                              | 6      |
| Department of Primary Care                                                                          | 7      |
| Department of Surgery                                                                               | 8      |
| Operational Executive Leadership                                                                    | 9      |
| Medical & Academic Affairs                                                                          | 10     |
| Medication Systems & Medical Informatics   Quality & Safety                                         | 11     |
| Surgery, Ambulatory Care, & Cancer Care Strategy                                                    | 12     |
| Mental Health & Substance Use   Addiction Medicine                                                  | 13     |
| Comox Valley, Campbell River, Port Alberni & North Island/Long Term Care & Assisted Living          | 14     |
| Comox Valley Hospital   Campbell River Hospital   West Coast General Hospital                       | 15     |
| Long Term Care Geo 1 & 2                                                                            | 16     |
| Long Term Care Geo 3 & 4                                                                            | 17     |
| Nanaimo/Imaging Medicine & Laboratory                                                               | 18     |
| Pathology, Laboratory Medicine, & Medical Genetics Operations   Imaging Medicine Operations         | 19     |
| Cowichan Valley                                                                                     | 20     |
| Greater Victoria Acute Care/Pediatrics, Midwifery, & Maternal Health                                | 21     |
| Royal Jubilee Hospital   Victoria General Hospital                                                  | 22     |
| Pediatrics Operations   Midwifery Operations   Maternal Health Operations                           | 23     |
| Saanich Peninsula & Gulf Islands/Seniors & Primary Care                                             | 24     |
| Palliative & End of Life Care   Seniors Health   Urgent Primary Care Centres                        | 25     |