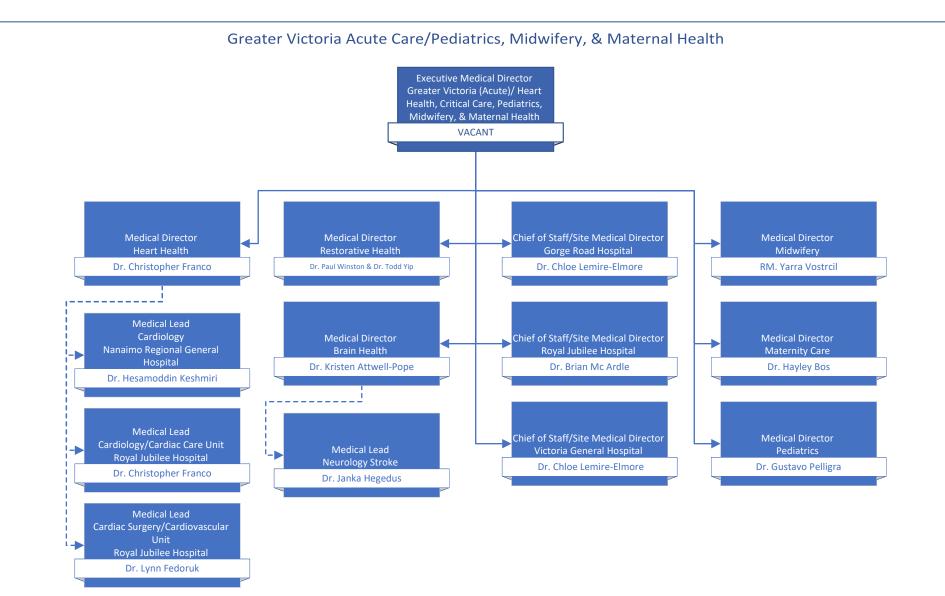

## Medical Staff Leadership Organization Charts

| Table of Contents                                                                                   | page # |
|-----------------------------------------------------------------------------------------------------|--------|
| Medical Staff Governance                                                                            | 2      |
| Departments of: Anesthesiology, Pain, & Perioperative Medicine   Emergency Medicine   Critical Care | 3      |
| Departments of: Imaging Medicine   Pathology, Laboratory Medicine, & Medical Genetics   Psychiatry  | 4      |
| Departments of: Maternity Care   Pediatrics   Midwifery   Division of Nurse Practitioners           | 5      |
| Department of Medicine                                                                              | 6      |
| Department of Primary Care                                                                          | 7      |
| Department of Surgery                                                                               | 8      |
| Operational Executive Leadership                                                                    | 9      |
| Medical & Academic Affairs                                                                          | 10     |
| Medication Systems & Medical Informatics   Quality & Safety                                         | 11     |
| Surgery, Ambulatory Care, & Cancer Care Strategy                                                    | 12     |
| Mental Health & Substance Use   Addiction Medicine                                                  | 13     |
| Comox Valley, Campbell River, Port Alberni & North Island/Long Term Care & Assisted Living          | 14     |
| Comox Valley Hospital   Campbell River Hospital   West Coast General Hospital                       | 15     |
| Long Term Care Geo 1 & 2                                                                            | 16     |
| Long Term Care Geo 3 & 4                                                                            | 17     |
| Nanaimo/Imaging Medicine & Laboratory                                                               | 18     |
| Pathology, Laboratory Medicine, & Medical Genetics Operations   Imaging Medicine Operations         | 19     |
| Cowichan Valley                                                                                     | 20     |
| Greater Victoria Acute Care/Pediatrics, Midwifery, & Maternal Health                                | 21     |
| Royal Jubilee Hospital   Victoria General Hospital                                                  | 22     |
| Pediatrics Operations   Midwifery Operations   Maternal Health Operations                           | 23     |
| Saanich Peninsula & Gulf Islands/Seniors & Primary Care                                             | 24     |
| Palliative & End of Life Care   Seniors Health   Urgent Primary Care Centres                        | 25     |