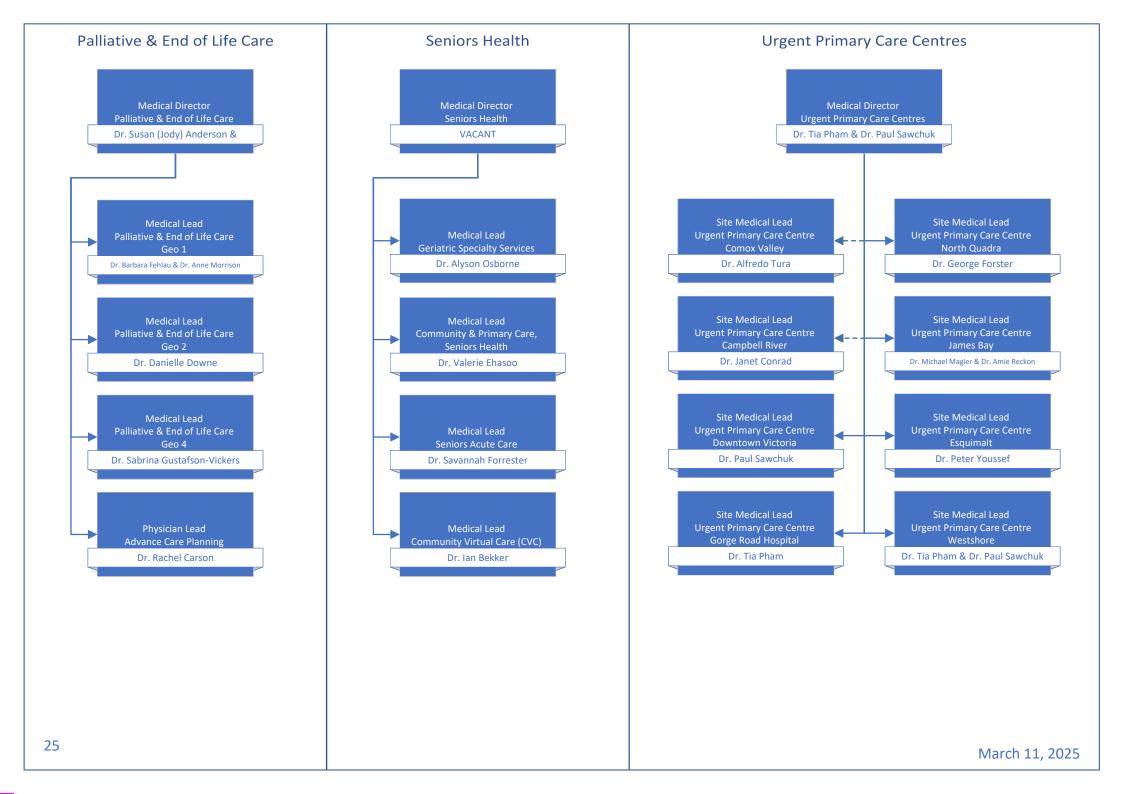

## Medical Staff Leadership Organization Charts

| Table of Contents                                                                                   | page # |
|-----------------------------------------------------------------------------------------------------|--------|
| Medical Staff Governance                                                                            | 2      |
| Departments of: Anesthesiology, Pain, & Perioperative Medicine   Emergency Medicine   Critical Care | 3      |
| Departments of: Imaging Medicine   Pathology, Laboratory Medicine, & Medical Genetics   Psychiatry  | 4      |
| Departments of: Maternity Care   Pediatrics   Midwifery   Division of Nurse Practitioners           | 5      |
| Department of Medicine                                                                              | 6      |
| Department of Primary Care                                                                          | 7      |
| Department of Surgery                                                                               | 8      |
| Operational Executive Leadership                                                                    | 9      |
| Medical & Academic Affairs                                                                          | 10     |
| Medication Systems & Medical Informatics   Quality & Safety                                         | 11     |
| Surgery, Ambulatory Care, & Cancer Care Strategy                                                    | 12     |
| Mental Health & Substance Use   Addiction Medicine                                                  | 13     |
| Comox Valley, Campbell River, Port Alberni & North Island/Long Term Care & Assisted Living          | 14     |
| Comox Valley Hospital   Campbell River Hospital   West Coast General Hospital                       | 15     |
| Long Term Care Geo 1 & 2                                                                            | 16     |
| Long Term Care Geo 3 & 4                                                                            | 17     |
| Nanaimo/Imaging Medicine & Laboratory                                                               | 18     |
| Pathology, Laboratory Medicine, & Medical Genetics Operations   Imaging Medicine Operations         | 19     |
| Cowichan Valley                                                                                     | 20     |
| Greater Victoria Acute Care/Pediatrics, Midwifery, & Maternal Health                                | 21     |
| Royal Jubilee Hospital   Victoria General Hospital                                                  | 22     |
| Pediatrics Operations   Midwifery Operations   Maternal Health Operations                           | 23     |
| Saanich Peninsula & Gulf Islands/Seniors & Primary Care                                             | 24     |
| Palliative & End of Life Care   Seniors Health   Urgent Primary Care Centres                        | 25     |