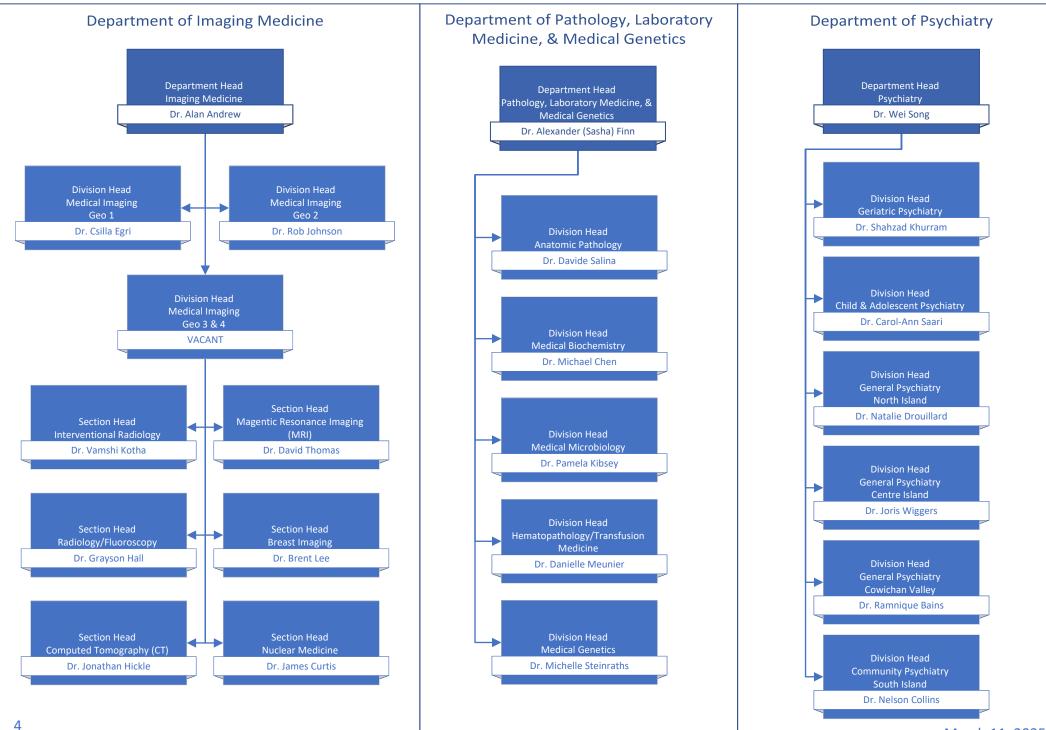

## Medical Staff Leadership Organization Charts

| Table of Contents                                                                                   | page # |
|-----------------------------------------------------------------------------------------------------|--------|
| Medical Staff Governance                                                                            | 2      |
| Departments of: Anesthesiology, Pain, & Perioperative Medicine   Emergency Medicine   Critical Care | 3      |
| Departments of: Imaging Medicine   Pathology, Laboratory Medicine, & Medical Genetics   Psychiatry  | 4      |
| Departments of: Maternity Care   Pediatrics   Midwifery   Division of Nurse Practitioners           | 5      |
| Department of Medicine                                                                              | 6      |
| Department of Primary Care                                                                          | 7      |
| Department of Surgery                                                                               | 8      |
| Operational Executive Leadership                                                                    | 9      |
| Medical & Academic Affairs                                                                          | 10     |
| Medication Systems & Medical Informatics   Quality & Safety                                         | 11     |
| Surgery, Ambulatory Care, & Cancer Care Strategy                                                    | 12     |
| Mental Health & Substance Use   Addiction Medicine                                                  | 13     |
| Comox Valley, Campbell River, Port Alberni & North Island/Long Term Care & Assisted Living          | 14     |
| Comox Valley Hospital   Campbell River Hospital   West Coast General Hospital                       | 15     |
| Long Term Care Geo 1 & 2                                                                            | 16     |
| Long Term Care Geo 3 & 4                                                                            | 17     |
| Nanaimo/Imaging Medicine & Laboratory                                                               | 18     |
| Pathology, Laboratory Medicine, & Medical Genetics Operations   Imaging Medicine Operations         | 19     |
| Cowichan Valley                                                                                     | 20     |
| Greater Victoria Acute Care/Pediatrics, Midwifery, & Maternal Health                                | 21     |
| Royal Jubilee Hospital   Victoria General Hospital                                                  | 22     |
| Pediatrics Operations   Midwifery Operations   Maternal Health Operations                           | 23     |
| Saanich Peninsula & Gulf Islands/Seniors & Primary Care                                             | 24     |
| Palliative & End of Life Care   Seniors Health   Urgent Primary Care Centres                        | 25     |