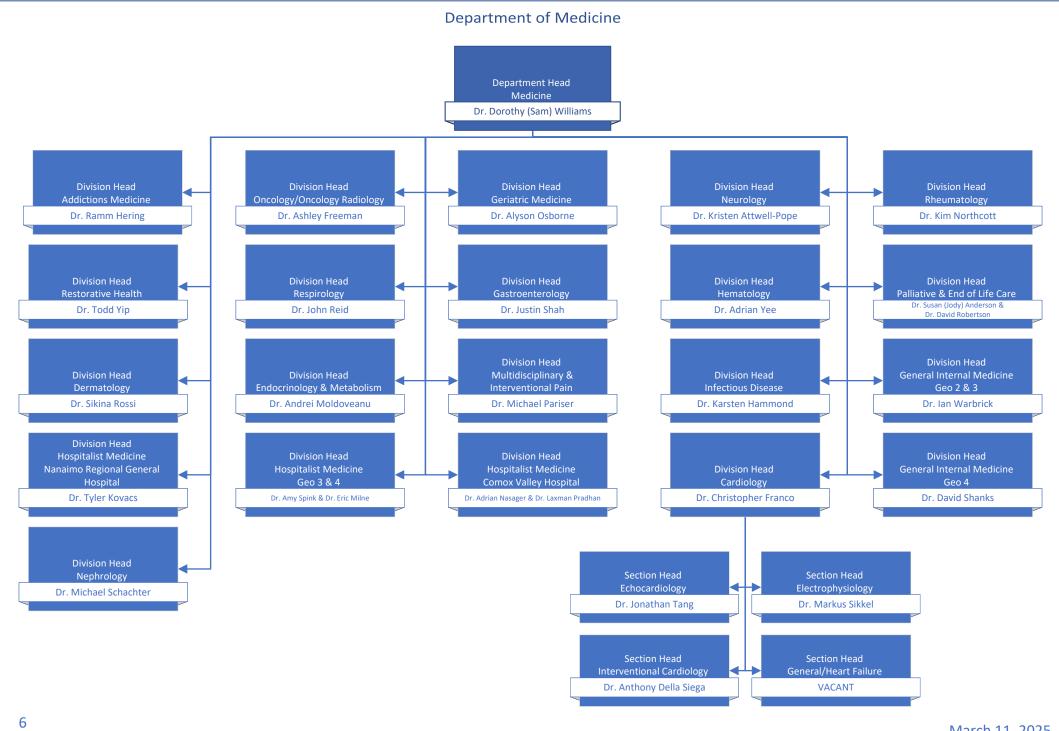

## Medical Staff Leadership Organization Charts

| Table of Contents                                                                                   | page # |
|-----------------------------------------------------------------------------------------------------|--------|
| Medical Staff Governance                                                                            | 2      |
| Departments of: Anesthesiology, Pain, & Perioperative Medicine   Emergency Medicine   Critical Care | 3      |
| Departments of: Imaging Medicine   Pathology, Laboratory Medicine, & Medical Genetics   Psychiatry  | 4      |
| Departments of: Maternity Care   Pediatrics   Midwifery   Division of Nurse Practitioners           | 5      |
| Department of Medicine                                                                              | 6      |
| Department of Primary Care                                                                          | 7      |
| Department of Surgery                                                                               | 8      |
| Operational Executive Leadership                                                                    | 9      |
| Medical & Academic Affairs                                                                          | 10     |
| Medication Systems & Medical Informatics   Quality & Safety                                         | 11     |
| Surgery, Ambulatory Care, & Cancer Care Strategy                                                    | 12     |
| Mental Health & Substance Use   Addiction Medicine                                                  | 13     |
| Comox Valley, Campbell River, Port Alberni & North Island/Long Term Care & Assisted Living          | 14     |
| Comox Valley Hospital   Campbell River Hospital   West Coast General Hospital                       | 15     |
| Long Term Care Geo 1 & 2                                                                            | 16     |
| Long Term Care Geo 3 & 4                                                                            | 17     |
| Nanaimo/Imaging Medicine & Laboratory                                                               | 18     |
| Pathology, Laboratory Medicine, & Medical Genetics Operations   Imaging Medicine Operations         | 19     |
| Cowichan Valley                                                                                     | 20     |
| Greater Victoria Acute Care/Pediatrics, Midwifery, & Maternal Health                                | 21     |
| Royal Jubilee Hospital   Victoria General Hospital                                                  | 22     |
| Pediatrics Operations   Midwifery Operations   Maternal Health Operations                           | 23     |
| Saanich Peninsula & Gulf Islands/Seniors & Primary Care                                             | 24     |
| Palliative & End of Life Care   Seniors Health   Urgent Primary Care Centres                        | 25     |