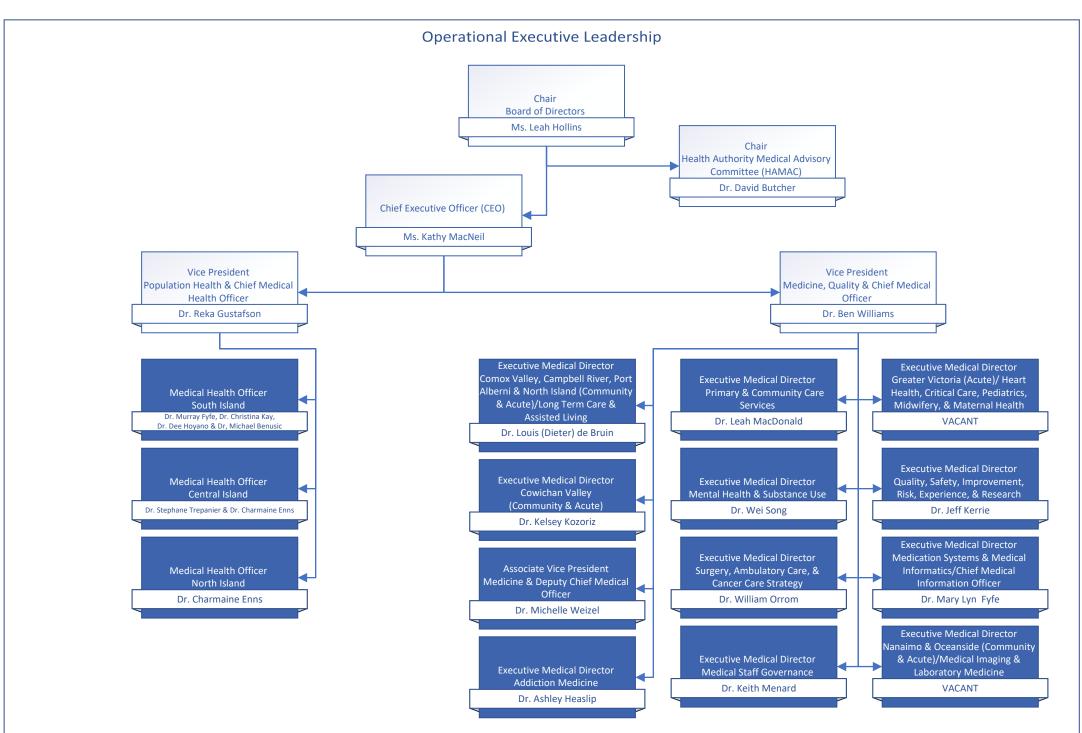

## Medical Staff Leadership Organization Charts

| Table of Contents                                                                                   | page # |
|-----------------------------------------------------------------------------------------------------|--------|
| Medical Staff Governance                                                                            | 2      |
| Departments of: Anesthesiology, Pain, & Perioperative Medicine   Emergency Medicine   Critical Care | 3      |
| Departments of: Imaging Medicine   Pathology, Laboratory Medicine, & Medical Genetics   Psychiatry  | 4      |
| Departments of: Maternity Care   Pediatrics   Midwifery   Division of Nurse Practitioners           | 5      |
| Department of Medicine                                                                              | 6      |
| Department of Primary Care                                                                          | 7      |
| Department of Surgery                                                                               | 8      |
| Operational Executive Leadership                                                                    | 9      |
| Medical & Academic Affairs                                                                          | 10     |
| Medication Systems & Medical Informatics   Quality & Safety                                         | 11     |
| Surgery, Ambulatory Care, & Cancer Care Strategy                                                    | 12     |
| Mental Health & Substance Use   Addiction Medicine                                                  | 13     |
| Comox Valley, Campbell River, Port Alberni & North Island/Long Term Care & Assisted Living          | 14     |
| Comox Valley Hospital   Campbell River Hospital   West Coast General Hospital                       | 15     |
| Long Term Care Geo 1 & 2                                                                            | 16     |
| Long Term Care Geo 3 & 4                                                                            | 17     |
| Nanaimo/Imaging Medicine & Laboratory                                                               | 18     |
| Pathology, Laboratory Medicine, & Medical Genetics Operations   Imaging Medicine Operations         | 19     |
| Cowichan Valley                                                                                     | 20     |
| Greater Victoria Acute Care/Pediatrics, Midwifery, & Maternal Health                                | 21     |
| Royal Jubilee Hospital   Victoria General Hospital                                                  | 22     |
| Pediatrics Operations   Midwifery Operations   Maternal Health Operations                           | 23     |
| Saanich Peninsula & Gulf Islands/Seniors & Primary Care                                             | 24     |
| Palliative & End of Life Care   Seniors Health   Urgent Primary Care Centres                        | 25     |