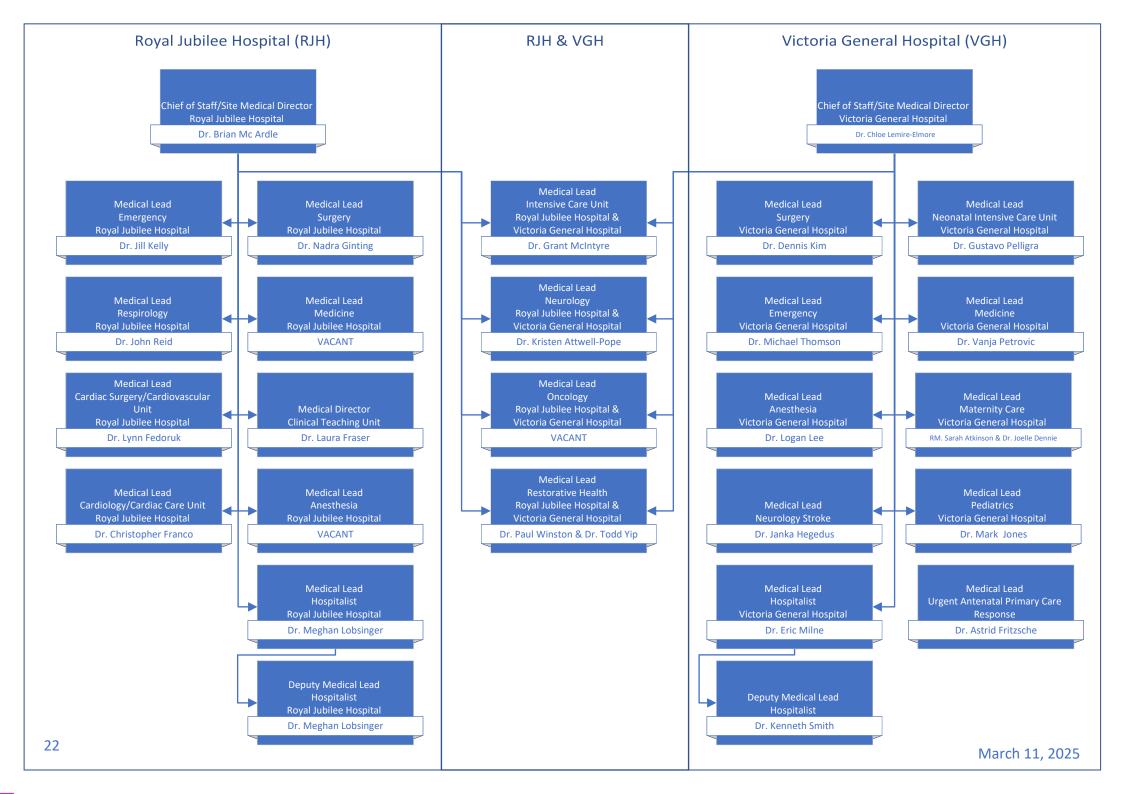

## Medical Staff Leadership Organization Charts

| Table of Contents                                                                                   | page # |
|-----------------------------------------------------------------------------------------------------|--------|
| Medical Staff Governance                                                                            | 2      |
| Departments of: Anesthesiology, Pain, & Perioperative Medicine   Emergency Medicine   Critical Care | 3      |
| Departments of: Imaging Medicine   Pathology, Laboratory Medicine, & Medical Genetics   Psychiatry  | 4      |
| Departments of: Maternity Care   Pediatrics   Midwifery   Division of Nurse Practitioners           | 5      |
| Department of Medicine                                                                              | 6      |
| Department of Primary Care                                                                          | 7      |
| Department of Surgery                                                                               | 8      |
| Operational Executive Leadership                                                                    | 9      |
| Medical & Academic Affairs                                                                          | 10     |
| Medication Systems & Medical Informatics   Quality & Safety                                         | 11     |
| Surgery, Ambulatory Care, & Cancer Care Strategy                                                    | 12     |
| Mental Health & Substance Use   Addiction Medicine                                                  | 13     |
| Comox Valley, Campbell River, Port Alberni & North Island/Long Term Care & Assisted Living          | 14     |
| Comox Valley Hospital   Campbell River Hospital   West Coast General Hospital                       | 15     |
| Long Term Care Geo 1 & 2                                                                            | 16     |
| Long Term Care Geo 3 & 4                                                                            | 17     |
| Nanaimo/Imaging Medicine & Laboratory                                                               | 18     |
| Pathology, Laboratory Medicine, & Medical Genetics Operations   Imaging Medicine Operations         | 19     |
| Cowichan Valley                                                                                     | 20     |
| Greater Victoria Acute Care/Pediatrics, Midwifery, & Maternal Health                                | 21     |
| Royal Jubilee Hospital   Victoria General Hospital                                                  | 22     |
| Pediatrics Operations   Midwifery Operations   Maternal Health Operations                           | 23     |
| Saanich Peninsula & Gulf Islands/Seniors & Primary Care                                             | 24     |
| Palliative & End of Life Care   Seniors Health   Urgent Primary Care Centres                        | 25     |