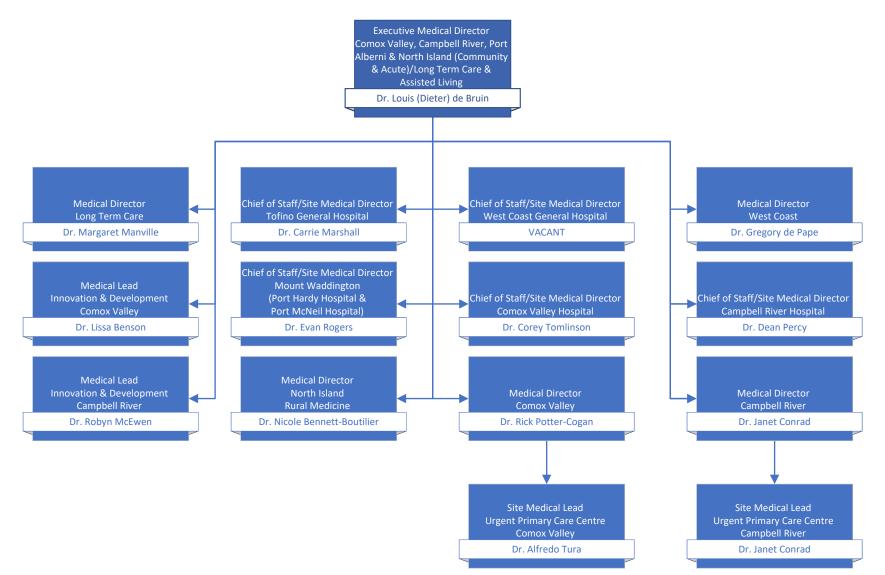

## Comox Valley, Campbell River, Port Alberni & North Island/Long Term Care & Assisted Living

March 11, 2025