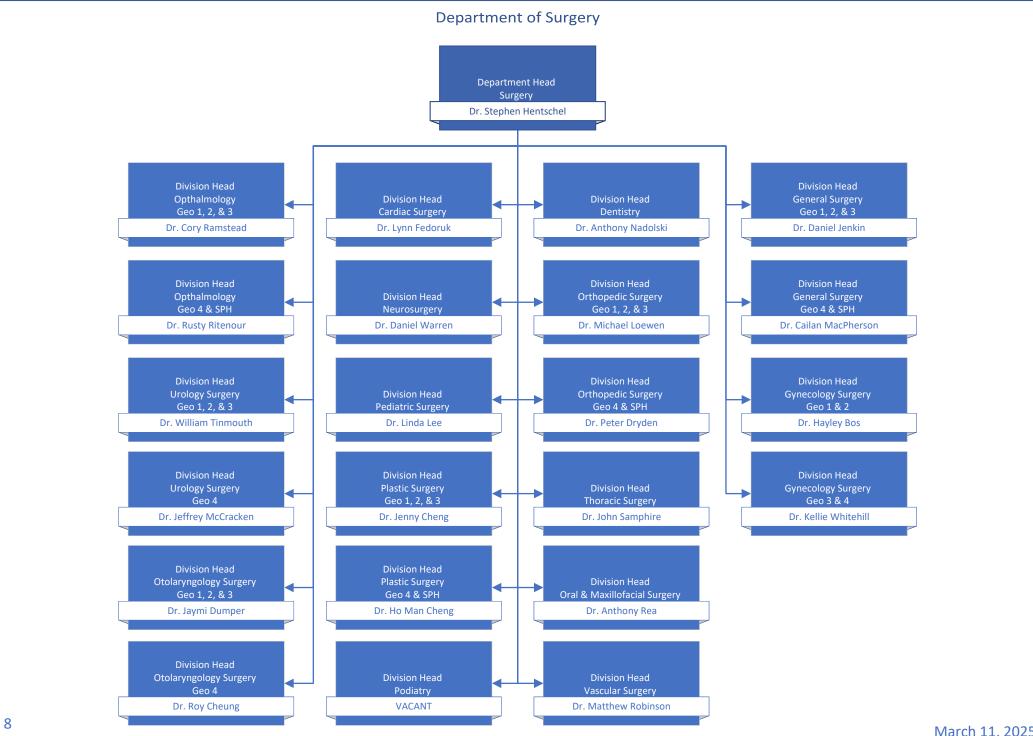

## Medical Staff Leadership Organization Charts

| Table of Contents                                                                                   | page # |
|-----------------------------------------------------------------------------------------------------|--------|
| Medical Staff Governance                                                                            | 2      |
| Departments of: Anesthesiology, Pain, & Perioperative Medicine   Emergency Medicine   Critical Care | 3      |
| Departments of: Imaging Medicine   Pathology, Laboratory Medicine, & Medical Genetics   Psychiatry  | 4      |
| Departments of: Maternity Care   Pediatrics   Midwifery   Division of Nurse Practitioners           | 5      |
| Department of Medicine                                                                              | 6      |
| Department of Primary Care                                                                          | 7      |
| Department of Surgery                                                                               | 8      |
| Operational Executive Leadership                                                                    | 9      |
| Medical & Academic Affairs                                                                          | 10     |
| Medication Systems & Medical Informatics   Quality & Safety                                         | 11     |
| Surgery, Ambulatory Care, & Cancer Care Strategy                                                    | 12     |
| Mental Health & Substance Use   Addiction Medicine                                                  | 13     |
| Comox Valley, Campbell River, Port Alberni & North Island/Long Term Care & Assisted Living          | 14     |
| Comox Valley Hospital   Campbell River Hospital   West Coast General Hospital                       | 15     |
| Long Term Care Geo 1 & 2                                                                            | 16     |
| Long Term Care Geo 3 & 4                                                                            | 17     |
| Nanaimo/Imaging Medicine & Laboratory                                                               | 18     |
| Pathology, Laboratory Medicine, & Medical Genetics Operations   Imaging Medicine Operations         | 19     |
| Cowichan Valley                                                                                     | 20     |
| Greater Victoria Acute Care/Pediatrics, Midwifery, & Maternal Health                                | 21     |
| Royal Jubilee Hospital   Victoria General Hospital                                                  | 22     |
| Pediatrics Operations   Midwifery Operations   Maternal Health Operations                           | 23     |
| Saanich Peninsula & Gulf Islands/Seniors & Primary Care                                             | 24     |
| Palliative & End of Life Care   Seniors Health   Urgent Primary Care Centres                        | 25     |