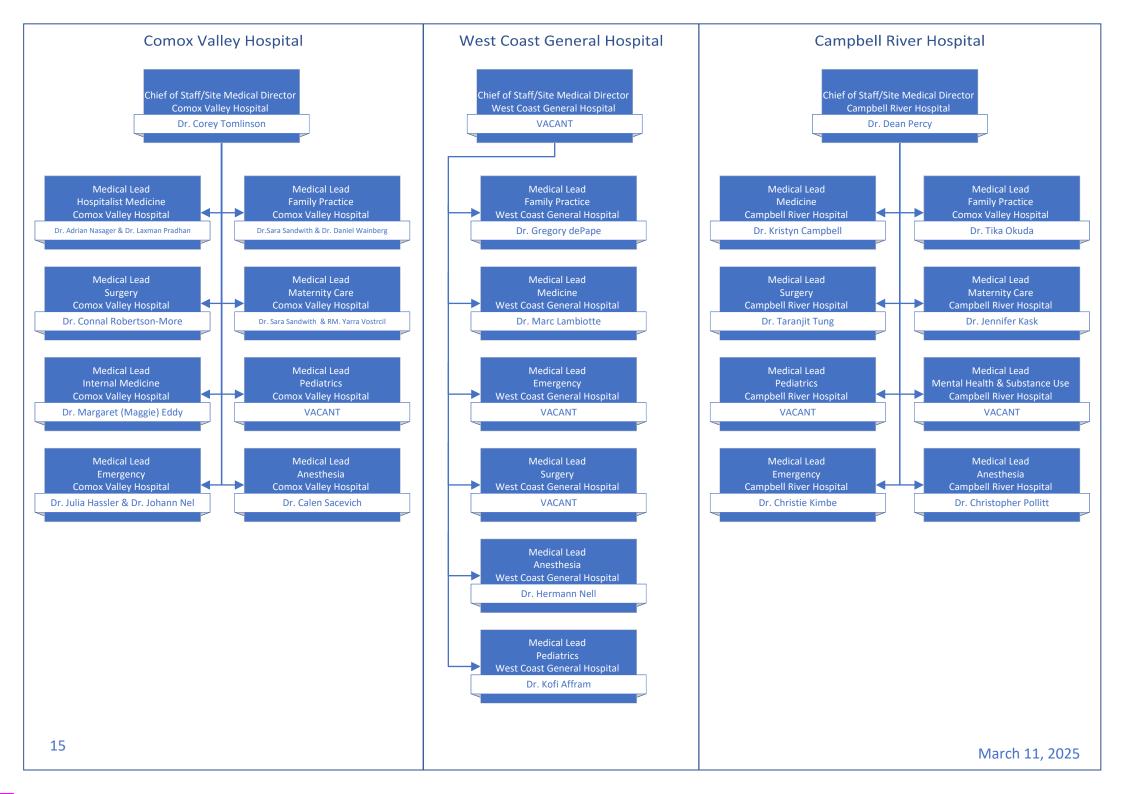

## Medical Staff Leadership Organization Charts

| Table of Contents                                                                                   | page # |
|-----------------------------------------------------------------------------------------------------|--------|
| Medical Staff Governance                                                                            | 2      |
| Departments of: Anesthesiology, Pain, & Perioperative Medicine   Emergency Medicine   Critical Care | 3      |
| Departments of: Imaging Medicine   Pathology, Laboratory Medicine, & Medical Genetics   Psychiatry  | 4      |
| Departments of: Maternity Care   Pediatrics   Midwifery   Division of Nurse Practitioners           | 5      |
| Department of Medicine                                                                              | 6      |
| Department of Primary Care                                                                          | 7      |
| Department of Surgery                                                                               | 8      |
| Operational Executive Leadership                                                                    | 9      |
| Medical & Academic Affairs                                                                          | 10     |
| Medication Systems & Medical Informatics   Quality & Safety                                         | 11     |
| Surgery, Ambulatory Care, & Cancer Care Strategy                                                    | 12     |
| Mental Health & Substance Use   Addiction Medicine                                                  | 13     |
| Comox Valley, Campbell River, Port Alberni & North Island/Long Term Care & Assisted Living          | 14     |
| Comox Valley Hospital   Campbell River Hospital   West Coast General Hospital                       | 15     |
| Long Term Care Geo 1 & 2                                                                            | 16     |
| Long Term Care Geo 3 & 4                                                                            | 17     |
| Nanaimo/Imaging Medicine & Laboratory                                                               | 18     |
| Pathology, Laboratory Medicine, & Medical Genetics Operations   Imaging Medicine Operations         | 19     |
| Cowichan Valley                                                                                     | 20     |
| Greater Victoria Acute Care/Pediatrics, Midwifery, & Maternal Health                                | 21     |
| Royal Jubilee Hospital   Victoria General Hospital                                                  | 22     |
| Pediatrics Operations   Midwifery Operations   Maternal Health Operations                           | 23     |
| Saanich Peninsula & Gulf Islands/Seniors & Primary Care                                             | 24     |
| Palliative & End of Life Care   Seniors Health   Urgent Primary Care Centres                        | 25     |