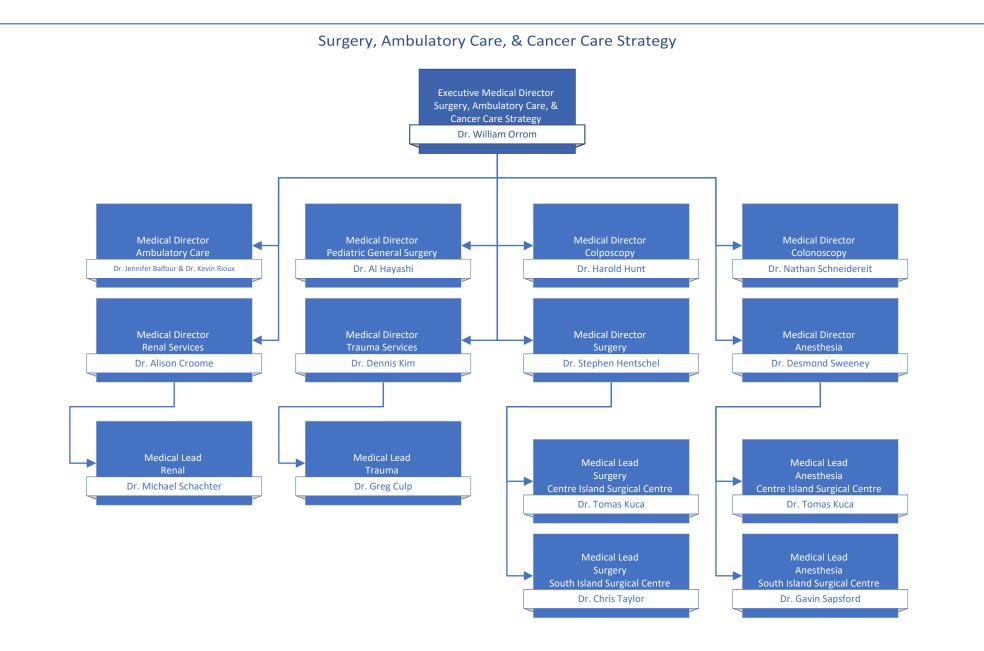

## Medical Staff Leadership Organization Charts

| Table of Contents                                                                                   | page # |
|-----------------------------------------------------------------------------------------------------|--------|
| Medical Staff Governance                                                                            | 2      |
| Departments of: Anesthesiology, Pain, & Perioperative Medicine   Emergency Medicine   Critical Care | 3      |
| Departments of: Imaging Medicine   Pathology, Laboratory Medicine, & Medical Genetics   Psychiatry  | 4      |
| Departments of: Maternity Care   Pediatrics   Midwifery   Division of Nurse Practitioners           | 5      |
| Department of Medicine                                                                              | 6      |
| Department of Primary Care                                                                          | 7      |
| Department of Surgery                                                                               | 8      |
| Operational Executive Leadership                                                                    | 9      |
| Medical & Academic Affairs                                                                          | 10     |
| Medication Systems & Medical Informatics   Quality & Safety                                         | 11     |
| Surgery, Ambulatory Care, & Cancer Care Strategy                                                    | 12     |
| Mental Health & Substance Use   Addiction Medicine                                                  | 13     |
| Comox Valley, Campbell River, Port Alberni & North Island/Long Term Care & Assisted Living          | 14     |
| Comox Valley Hospital   Campbell River Hospital   West Coast General Hospital                       | 15     |
| Long Term Care Geo 1 & 2                                                                            | 16     |
| Long Term Care Geo 3 & 4                                                                            | 17     |
| Nanaimo/Imaging Medicine & Laboratory                                                               | 18     |
| Pathology, Laboratory Medicine, & Medical Genetics Operations   Imaging Medicine Operations         | 19     |
| Cowichan Valley                                                                                     | 20     |
| Greater Victoria Acute Care/Pediatrics, Midwifery, & Maternal Health                                | 21     |
| Royal Jubilee Hospital   Victoria General Hospital                                                  | 22     |
| Pediatrics Operations   Midwifery Operations   Maternal Health Operations                           | 23     |
| Saanich Peninsula & Gulf Islands/Seniors & Primary Care                                             | 24     |
| Palliative & End of Life Care   Seniors Health   Urgent Primary Care Centres                        | 25     |