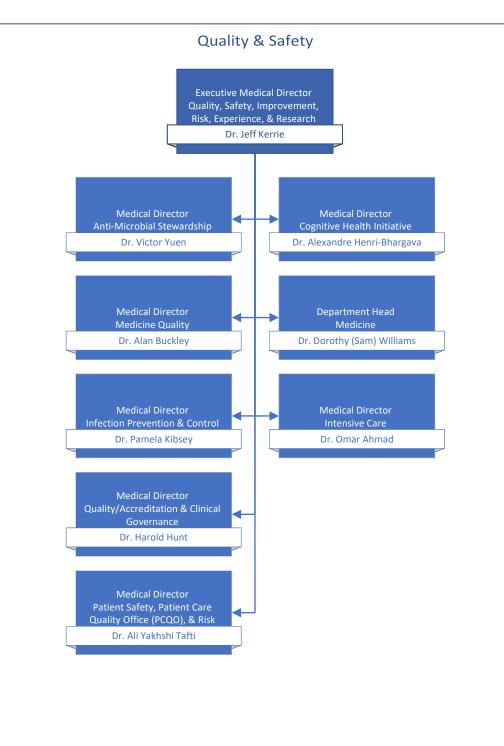

## Medical Staff Leadership Organization Charts

| Table of Contents                                                                                   | page # |
|-----------------------------------------------------------------------------------------------------|--------|
| Medical Staff Governance                                                                            | 2      |
| Departments of: Anesthesiology, Pain, & Perioperative Medicine   Emergency Medicine   Critical Care | 3      |
| Departments of: Imaging Medicine   Pathology, Laboratory Medicine, & Medical Genetics   Psychiatry  | 4      |
| Departments of: Maternity Care   Pediatrics   Midwifery   Division of Nurse Practitioners           | 5      |
| Department of Medicine                                                                              | 6      |
| Department of Primary Care                                                                          | 7      |
| Department of Surgery                                                                               | 8      |
| Operational Executive Leadership                                                                    | 9      |
| Medical & Academic Affairs                                                                          | 10     |
| Medication Systems & Medical Informatics   Quality & Safety                                         | 11     |
| Surgery, Ambulatory Care, & Cancer Care Strategy                                                    | 12     |
| Mental Health & Substance Use   Addiction Medicine                                                  | 13     |
| Comox Valley, Campbell River, Port Alberni & North Island/Long Term Care & Assisted Living          | 14     |
| Comox Valley Hospital   Campbell River Hospital   West Coast General Hospital                       | 15     |
| Long Term Care Geo 1 & 2                                                                            | 16     |
| Long Term Care Geo 3 & 4                                                                            | 17     |
| Nanaimo/Imaging Medicine & Laboratory                                                               | 18     |
| Pathology, Laboratory Medicine, & Medical Genetics Operations   Imaging Medicine Operations         | 19     |
| Cowichan Valley                                                                                     | 20     |
| Greater Victoria Acute Care/Pediatrics, Midwifery, & Maternal Health                                | 21     |
| Royal Jubilee Hospital   Victoria General Hospital                                                  | 22     |
| Pediatrics Operations   Midwifery Operations   Maternal Health Operations                           | 23     |
| Saanich Peninsula & Gulf Islands/Seniors & Primary Care                                             | 24     |
| Palliative & End of Life Care   Seniors Health   Urgent Primary Care Centres                        | 25     |