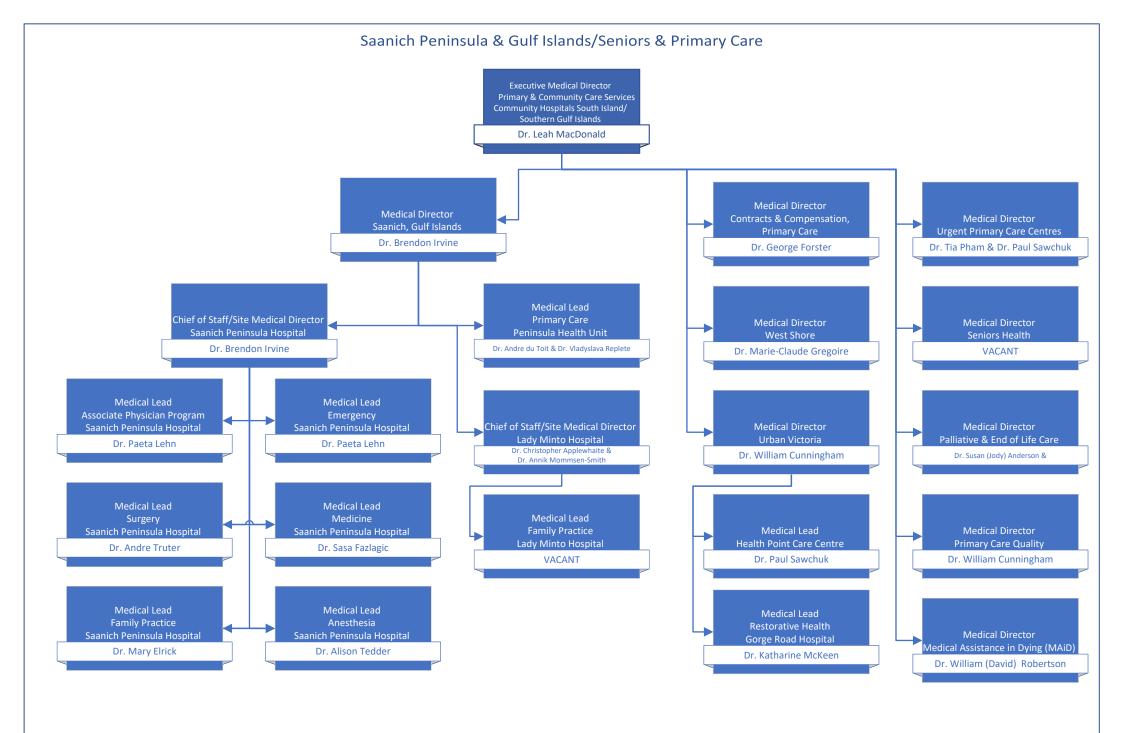

## Medical Staff Leadership Organization Charts

| Table of Contents                                                                                   | page # |
|-----------------------------------------------------------------------------------------------------|--------|
| Medical Staff Governance                                                                            | 2      |
| Departments of: Anesthesiology, Pain, & Perioperative Medicine   Emergency Medicine   Critical Care | 3      |
| Departments of: Imaging Medicine   Pathology, Laboratory Medicine, & Medical Genetics   Psychiatry  | 4      |
| Departments of: Maternity Care   Pediatrics   Midwifery   Division of Nurse Practitioners           | 5      |
| Department of Medicine                                                                              | 6      |
| Department of Primary Care                                                                          | 7      |
| Department of Surgery                                                                               | 8      |
| Operational Executive Leadership                                                                    | 9      |
| Medical & Academic Affairs                                                                          | 10     |
| Medication Systems & Medical Informatics   Quality & Safety                                         | 11     |
| Surgery, Ambulatory Care, & Cancer Care Strategy                                                    | 12     |
| Mental Health & Substance Use   Addiction Medicine                                                  | 13     |
| Comox Valley, Campbell River, Port Alberni & North Island/Long Term Care & Assisted Living          | 14     |
| Comox Valley Hospital   Campbell River Hospital   West Coast General Hospital                       | 15     |
| Long Term Care Geo 1 & 2                                                                            | 16     |
| Long Term Care Geo 3 & 4                                                                            | 17     |
| Nanaimo/Imaging Medicine & Laboratory                                                               | 18     |
| Pathology, Laboratory Medicine, & Medical Genetics Operations   Imaging Medicine Operations         | 19     |
| Cowichan Valley                                                                                     | 20     |
| Greater Victoria Acute Care/Pediatrics, Midwifery, & Maternal Health                                | 21     |
| Royal Jubilee Hospital   Victoria General Hospital                                                  | 22     |
| Pediatrics Operations   Midwifery Operations   Maternal Health Operations                           | 23     |
| Saanich Peninsula & Gulf Islands/Seniors & Primary Care                                             | 24     |
| Palliative & End of Life Care   Seniors Health   Urgent Primary Care Centres                        | 25     |