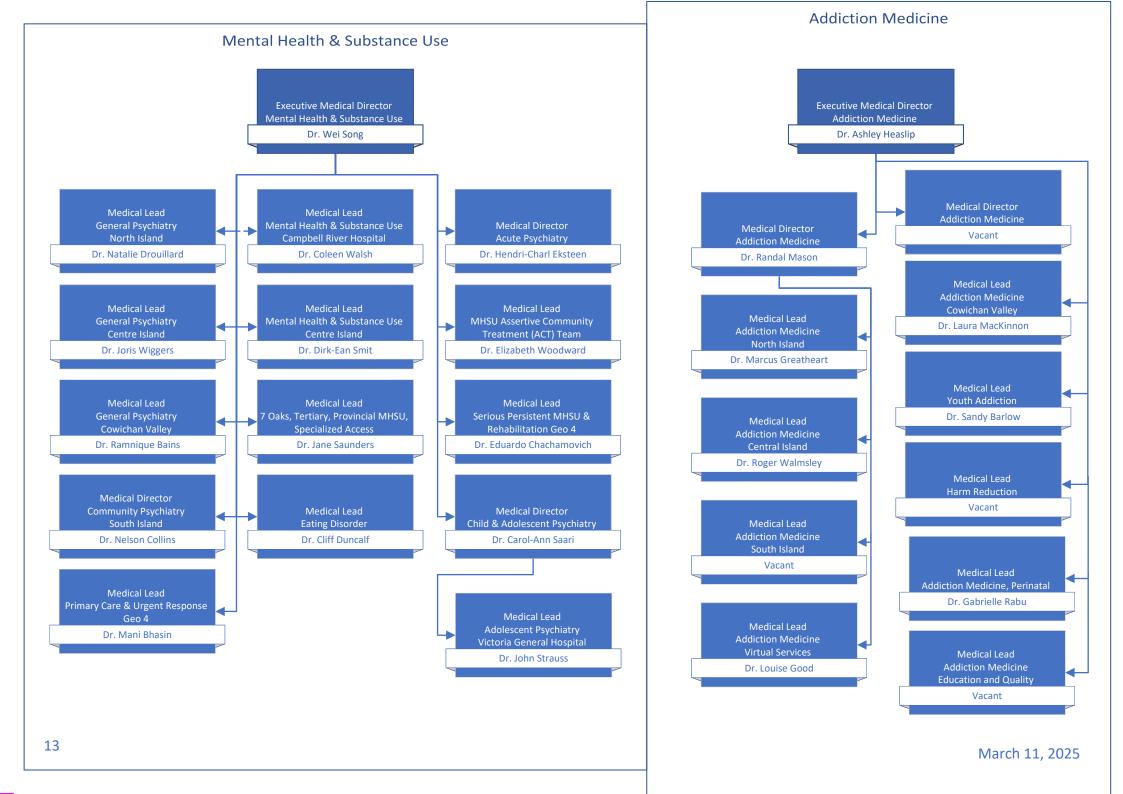

## Medical Staff Leadership Organization Charts

| Table of Contents                                                                                   | page # |
|-----------------------------------------------------------------------------------------------------|--------|
| Medical Staff Governance                                                                            | 2      |
| Departments of: Anesthesiology, Pain, & Perioperative Medicine   Emergency Medicine   Critical Care | 3      |
| Departments of: Imaging Medicine   Pathology, Laboratory Medicine, & Medical Genetics   Psychiatry  | 4      |
| Departments of: Maternity Care   Pediatrics   Midwifery   Division of Nurse Practitioners           | 5      |
| Department of Medicine                                                                              | 6      |
| Department of Primary Care                                                                          | 7      |
| Department of Surgery                                                                               | 8      |
| Operational Executive Leadership                                                                    | 9      |
| Medical & Academic Affairs                                                                          | 10     |
| Medication Systems & Medical Informatics   Quality & Safety                                         | 11     |
| Surgery, Ambulatory Care, & Cancer Care Strategy                                                    | 12     |
| Mental Health & Substance Use   Addiction Medicine                                                  | 13     |
| Comox Valley, Campbell River, Port Alberni & North Island/Long Term Care & Assisted Living          | 14     |
| Comox Valley Hospital   Campbell River Hospital   West Coast General Hospital                       | 15     |
| Long Term Care Geo 1 & 2                                                                            | 16     |
| Long Term Care Geo 3 & 4                                                                            | 17     |
| Nanaimo/Imaging Medicine & Laboratory                                                               | 18     |
| Pathology, Laboratory Medicine, & Medical Genetics Operations   Imaging Medicine Operations         | 19     |
| Cowichan Valley                                                                                     | 20     |
| Greater Victoria Acute Care/Pediatrics, Midwifery, & Maternal Health                                | 21     |
| Royal Jubilee Hospital   Victoria General Hospital                                                  | 22     |
| Pediatrics Operations   Midwifery Operations   Maternal Health Operations                           | 23     |
| Saanich Peninsula & Gulf Islands/Seniors & Primary Care                                             | 24     |
| Palliative & End of Life Care   Seniors Health   Urgent Primary Care Centres                        | 25     |