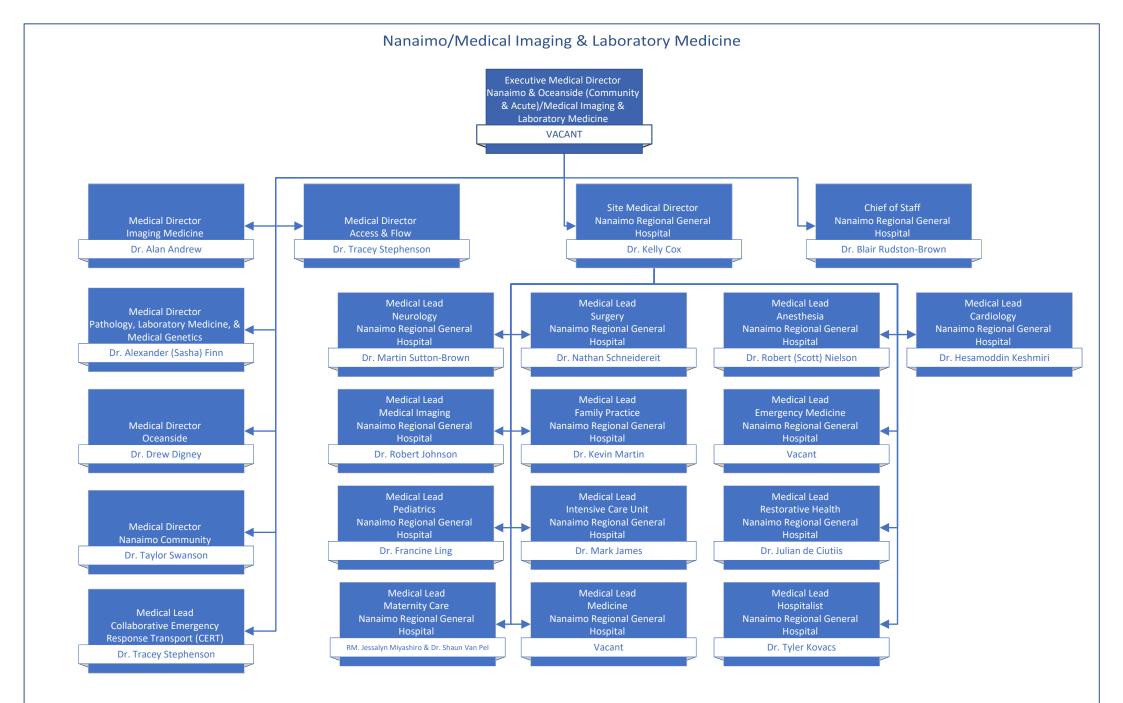

## Medical Staff Leadership Organization Charts

| Table of Contents                                                                                   | page # |
|-----------------------------------------------------------------------------------------------------|--------|
| Medical Staff Governance                                                                            | 2      |
| Departments of: Anesthesiology, Pain, & Perioperative Medicine   Emergency Medicine   Critical Care | 3      |
| Departments of: Imaging Medicine   Pathology, Laboratory Medicine, & Medical Genetics   Psychiatry  | 4      |
| Departments of: Maternity Care   Pediatrics   Midwifery   Division of Nurse Practitioners           | 5      |
| Department of Medicine                                                                              | 6      |
| Department of Primary Care                                                                          | 7      |
| Department of Surgery                                                                               | 8      |
| Operational Executive Leadership                                                                    | 9      |
| Medical & Academic Affairs                                                                          | 10     |
| Medication Systems & Medical Informatics   Quality & Safety                                         | 11     |
| Surgery, Ambulatory Care, & Cancer Care Strategy                                                    | 12     |
| Mental Health & Substance Use   Addiction Medicine                                                  | 13     |
| Comox Valley, Campbell River, Port Alberni & North Island/Long Term Care & Assisted Living          | 14     |
| Comox Valley Hospital   Campbell River Hospital   West Coast General Hospital                       | 15     |
| Long Term Care Geo 1 & 2                                                                            | 16     |
| Long Term Care Geo 3 & 4                                                                            | 17     |
| Nanaimo/Imaging Medicine & Laboratory                                                               | 18     |
| Pathology, Laboratory Medicine, & Medical Genetics Operations   Imaging Medicine Operations         | 19     |
| Cowichan Valley                                                                                     | 20     |
| Greater Victoria Acute Care/Pediatrics, Midwifery, & Maternal Health                                | 21     |
| Royal Jubilee Hospital   Victoria General Hospital                                                  | 22     |
| Pediatrics Operations   Midwifery Operations   Maternal Health Operations                           | 23     |
| Saanich Peninsula & Gulf Islands/Seniors & Primary Care                                             | 24     |
| Palliative & End of Life Care   Seniors Health   Urgent Primary Care Centres                        | 25     |