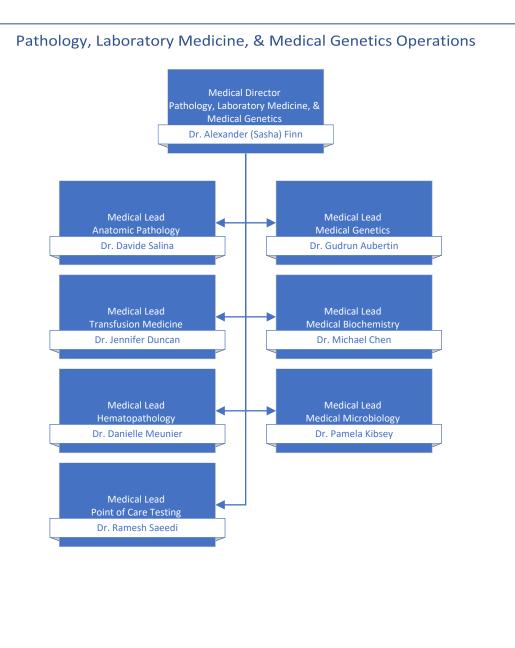

## Medical Staff Leadership Organization Charts

| Table of Contents                                                                                   | page # |
|-----------------------------------------------------------------------------------------------------|--------|
| Medical Staff Governance                                                                            | 2      |
| Departments of: Anesthesiology, Pain, & Perioperative Medicine   Emergency Medicine   Critical Care | 3      |
| Departments of: Imaging Medicine   Pathology, Laboratory Medicine, & Medical Genetics   Psychiatry  | 4      |
| Departments of: Maternity Care   Pediatrics   Midwifery   Division of Nurse Practitioners           | 5      |
| Department of Medicine                                                                              | 6      |
| Department of Primary Care                                                                          | 7      |
| Department of Surgery                                                                               | 8      |
| Operational Executive Leadership                                                                    | 9      |
| Medical & Academic Affairs                                                                          | 10     |
| Medication Systems & Medical Informatics   Quality & Safety                                         | 11     |
| Surgery, Ambulatory Care, & Cancer Care Strategy                                                    | 12     |
| Mental Health & Substance Use   Addiction Medicine                                                  | 13     |
| Comox Valley, Campbell River, Port Alberni & North Island/Long Term Care & Assisted Living          | 14     |
| Comox Valley Hospital   Campbell River Hospital   West Coast General Hospital                       | 15     |
| Long Term Care Geo 1 & 2                                                                            | 16     |
| Long Term Care Geo 3 & 4                                                                            | 17     |
| Nanaimo/Imaging Medicine & Laboratory                                                               | 18     |
| Pathology, Laboratory Medicine, & Medical Genetics Operations   Imaging Medicine Operations         | 19     |
| Cowichan Valley                                                                                     | 20     |
| Greater Victoria Acute Care/Pediatrics, Midwifery, & Maternal Health                                | 21     |
| Royal Jubilee Hospital   Victoria General Hospital                                                  | 22     |
| Pediatrics Operations   Midwifery Operations   Maternal Health Operations                           | 23     |
| Saanich Peninsula & Gulf Islands/Seniors & Primary Care                                             | 24     |
| Palliative & End of Life Care   Seniors Health   Urgent Primary Care Centres                        | 25     |