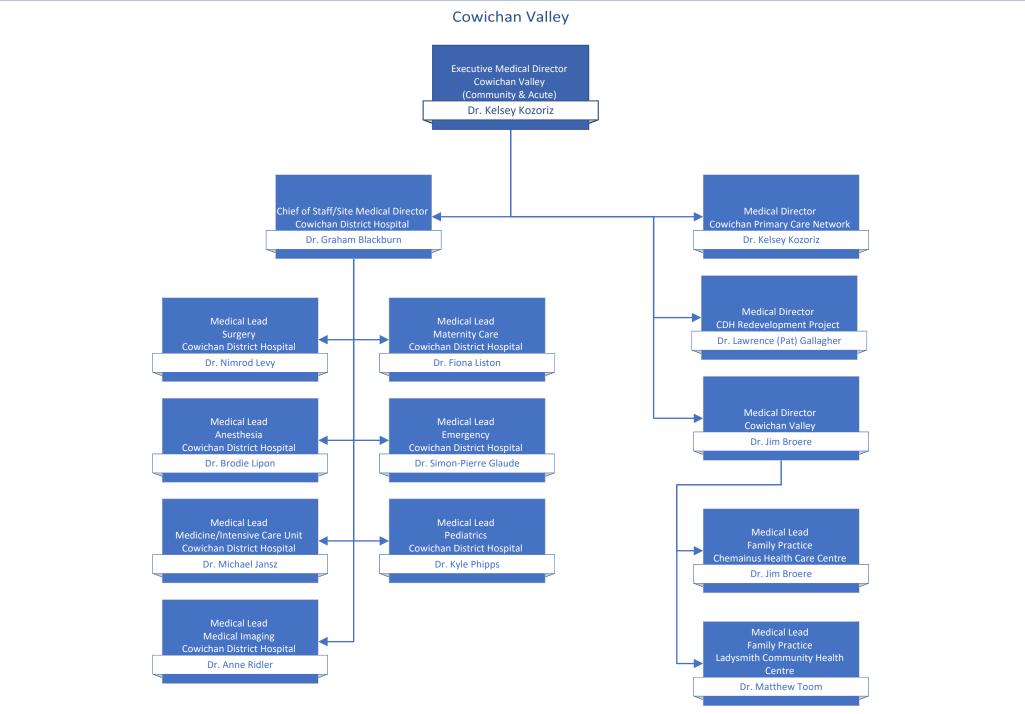

## Medical Staff Leadership Organization Charts

| Table of Contents                                                                                   | page # |
|-----------------------------------------------------------------------------------------------------|--------|
| Medical Staff Governance                                                                            | 2      |
| Departments of: Anesthesiology, Pain, & Perioperative Medicine   Emergency Medicine   Critical Care | 3      |
| Departments of: Imaging Medicine   Pathology, Laboratory Medicine, & Medical Genetics   Psychiatry  | 4      |
| Departments of: Maternity Care   Pediatrics   Midwifery   Division of Nurse Practitioners           | 5      |
| Department of Medicine                                                                              | 6      |
| Department of Primary Care                                                                          | 7      |
| Department of Surgery                                                                               | 8      |
| Operational Executive Leadership                                                                    | 9      |
| Medical & Academic Affairs                                                                          | 10     |
| Medication Systems & Medical Informatics   Quality & Safety                                         | 11     |
| Surgery, Ambulatory Care, & Cancer Care Strategy                                                    | 12     |
| Mental Health & Substance Use   Addiction Medicine                                                  | 13     |
| Comox Valley, Campbell River, Port Alberni & North Island/Long Term Care & Assisted Living          | 14     |
| Comox Valley Hospital   Campbell River Hospital   West Coast General Hospital                       | 15     |
| Long Term Care Geo 1 & 2                                                                            | 16     |
| Long Term Care Geo 3 & 4                                                                            | 17     |
| Nanaimo/Imaging Medicine & Laboratory                                                               | 18     |
| Pathology, Laboratory Medicine, & Medical Genetics Operations   Imaging Medicine Operations         | 19     |
| Cowichan Valley                                                                                     | 20     |
| Greater Victoria Acute Care/Pediatrics, Midwifery, & Maternal Health                                | 21     |
| Royal Jubilee Hospital   Victoria General Hospital                                                  | 22     |
| Pediatrics Operations   Midwifery Operations   Maternal Health Operations                           | 23     |
| Saanich Peninsula & Gulf Islands/Seniors & Primary Care                                             | 24     |
| Palliative & End of Life Care   Seniors Health   Urgent Primary Care Centres                        | 25     |