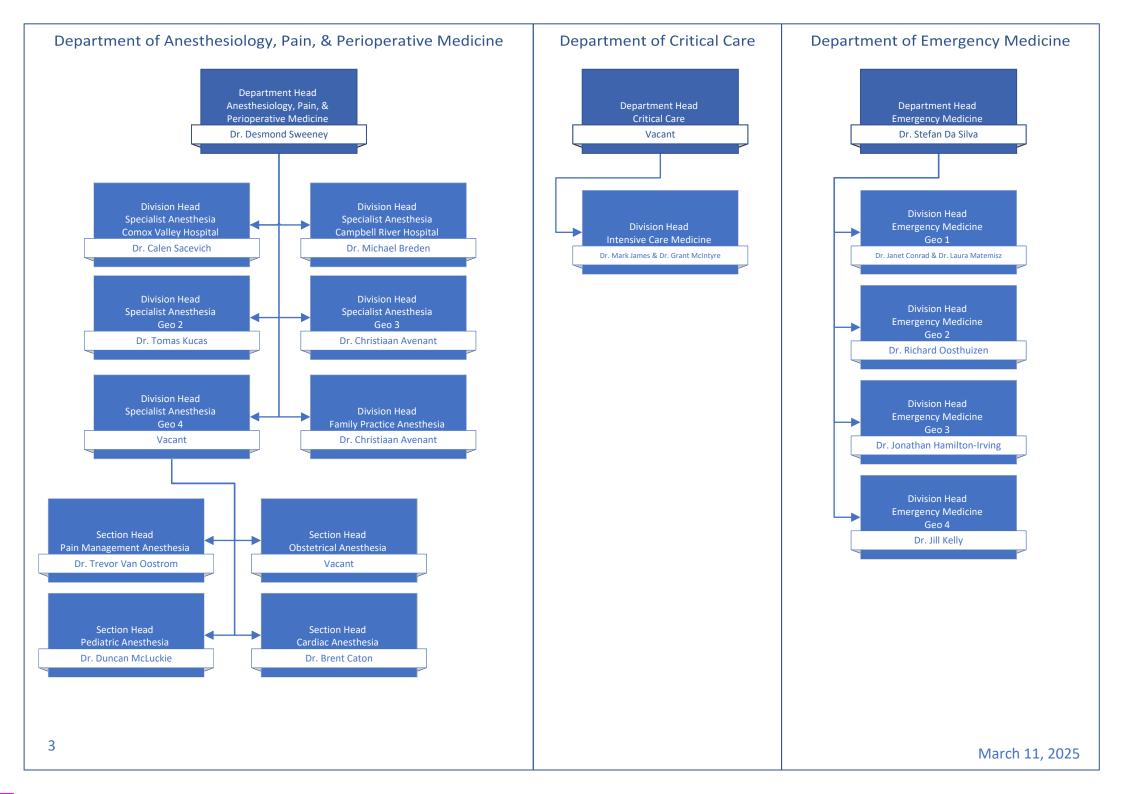

## Medical Staff Leadership Organization Charts

| Table of Contents                                                                                   | page # |
|-----------------------------------------------------------------------------------------------------|--------|
| Medical Staff Governance                                                                            | 2      |
| Departments of: Anesthesiology, Pain, & Perioperative Medicine   Emergency Medicine   Critical Care | 3      |
| Departments of: Imaging Medicine   Pathology, Laboratory Medicine, & Medical Genetics   Psychiatry  | 4      |
| Departments of: Maternity Care   Pediatrics   Midwifery   Division of Nurse Practitioners           | 5      |
| Department of Medicine                                                                              | 6      |
| Department of Primary Care                                                                          | 7      |
| Department of Surgery                                                                               | 8      |
| Operational Executive Leadership                                                                    | 9      |
| Medical & Academic Affairs                                                                          | 10     |
| Medication Systems & Medical Informatics   Quality & Safety                                         | 11     |
| Surgery, Ambulatory Care, & Cancer Care Strategy                                                    | 12     |
| Mental Health & Substance Use   Addiction Medicine                                                  | 13     |
| Comox Valley, Campbell River, Port Alberni & North Island/Long Term Care & Assisted Living          | 14     |
| Comox Valley Hospital   Campbell River Hospital   West Coast General Hospital                       | 15     |
| Long Term Care Geo 1 & 2                                                                            | 16     |
| Long Term Care Geo 3 & 4                                                                            | 17     |
| Nanaimo/Imaging Medicine & Laboratory                                                               | 18     |
| Pathology, Laboratory Medicine, & Medical Genetics Operations   Imaging Medicine Operations         | 19     |
| Cowichan Valley                                                                                     | 20     |
| Greater Victoria Acute Care/Pediatrics, Midwifery, & Maternal Health                                | 21     |
| Royal Jubilee Hospital   Victoria General Hospital                                                  | 22     |
| Pediatrics Operations   Midwifery Operations   Maternal Health Operations                           | 23     |
| Saanich Peninsula & Gulf Islands/Seniors & Primary Care                                             | 24     |
| Palliative & End of Life Care   Seniors Health   Urgent Primary Care Centres                        | 25     |