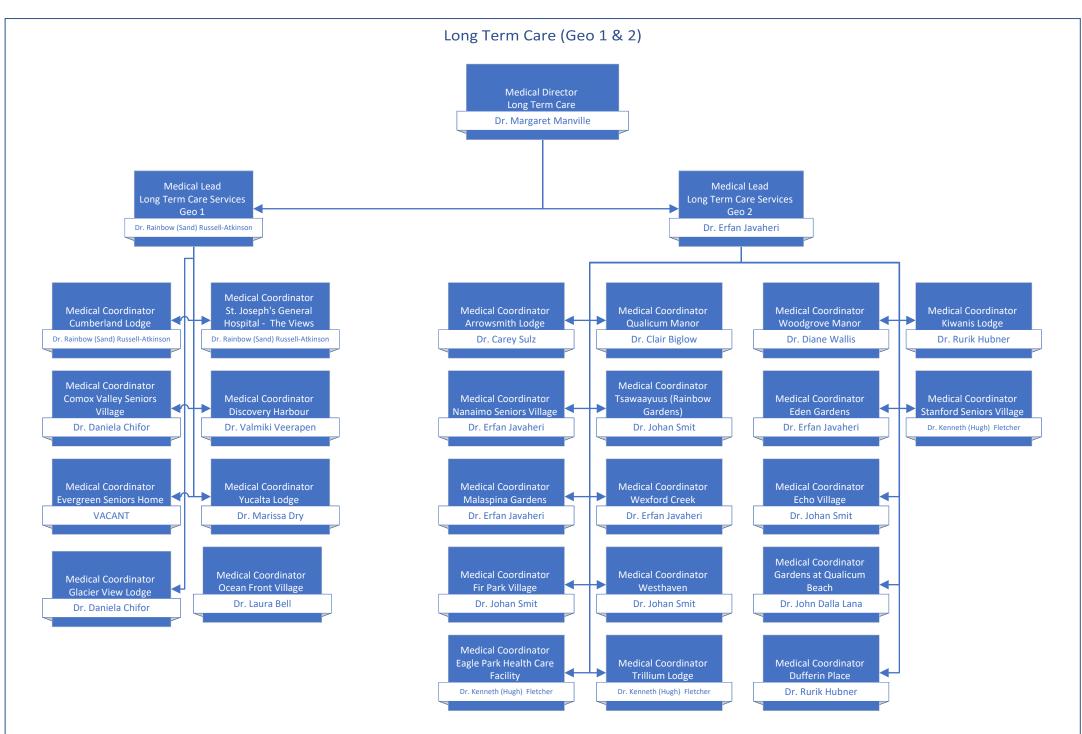

## Medical Staff Leadership Organization Charts

| Table of Contents                                                                                   | page # |
|-----------------------------------------------------------------------------------------------------|--------|
| Medical Staff Governance                                                                            | 2      |
| Departments of: Anesthesiology, Pain, & Perioperative Medicine   Emergency Medicine   Critical Care | 3      |
| Departments of: Imaging Medicine   Pathology, Laboratory Medicine, & Medical Genetics   Psychiatry  | 4      |
| Departments of: Maternity Care   Pediatrics   Midwifery   Division of Nurse Practitioners           | 5      |
| Department of Medicine                                                                              | 6      |
| Department of Primary Care                                                                          | 7      |
| Department of Surgery                                                                               | 8      |
| Operational Executive Leadership                                                                    | 9      |
| Medical & Academic Affairs                                                                          | 10     |
| Medication Systems & Medical Informatics   Quality & Safety                                         | 11     |
| Surgery, Ambulatory Care, & Cancer Care Strategy                                                    | 12     |
| Mental Health & Substance Use   Addiction Medicine                                                  | 13     |
| Comox Valley, Campbell River, Port Alberni & North Island/Long Term Care & Assisted Living          | 14     |
| Comox Valley Hospital   Campbell River Hospital   West Coast General Hospital                       | 15     |
| Long Term Care Geo 1 & 2                                                                            | 16     |
| Long Term Care Geo 3 & 4                                                                            | 17     |
| Nanaimo/Imaging Medicine & Laboratory                                                               | 18     |
| Pathology, Laboratory Medicine, & Medical Genetics Operations   Imaging Medicine Operations         | 19     |
| Cowichan Valley                                                                                     | 20     |
| Greater Victoria Acute Care/Pediatrics, Midwifery, & Maternal Health                                | 21     |
| Royal Jubilee Hospital   Victoria General Hospital                                                  | 22     |
| Pediatrics Operations   Midwifery Operations   Maternal Health Operations                           | 23     |
| Saanich Peninsula & Gulf Islands/Seniors & Primary Care                                             | 24     |
| Palliative & End of Life Care   Seniors Health   Urgent Primary Care Centres                        | 25     |