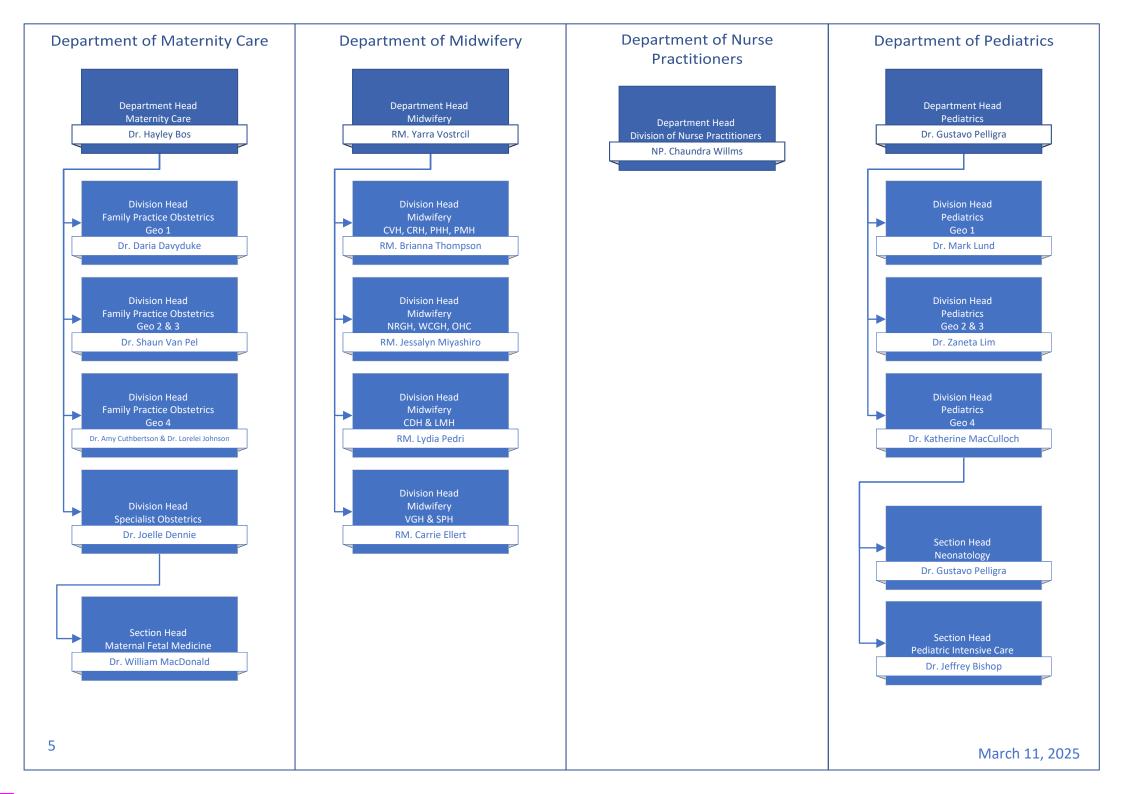

## Medical Staff Leadership Organization Charts

| Table of Contents                                                                                   | page # |
|-----------------------------------------------------------------------------------------------------|--------|
| Medical Staff Governance                                                                            | 2      |
| Departments of: Anesthesiology, Pain, & Perioperative Medicine   Emergency Medicine   Critical Care | 3      |
| Departments of: Imaging Medicine   Pathology, Laboratory Medicine, & Medical Genetics   Psychiatry  | 4      |
| Departments of: Maternity Care   Pediatrics   Midwifery   Division of Nurse Practitioners           | 5      |
| Department of Medicine                                                                              | 6      |
| Department of Primary Care                                                                          | 7      |
| Department of Surgery                                                                               | 8      |
| Operational Executive Leadership                                                                    | 9      |
| Medical & Academic Affairs                                                                          | 10     |
| Medication Systems & Medical Informatics   Quality & Safety                                         | 11     |
| Surgery, Ambulatory Care, & Cancer Care Strategy                                                    | 12     |
| Mental Health & Substance Use   Addiction Medicine                                                  | 13     |
| Comox Valley, Campbell River, Port Alberni & North Island/Long Term Care & Assisted Living          | 14     |
| Comox Valley Hospital   Campbell River Hospital   West Coast General Hospital                       | 15     |
| Long Term Care Geo 1 & 2                                                                            | 16     |
| Long Term Care Geo 3 & 4                                                                            | 17     |
| Nanaimo/Imaging Medicine & Laboratory                                                               | 18     |
| Pathology, Laboratory Medicine, & Medical Genetics Operations   Imaging Medicine Operations         | 19     |
| Cowichan Valley                                                                                     | 20     |
| Greater Victoria Acute Care/Pediatrics, Midwifery, & Maternal Health                                | 21     |
| Royal Jubilee Hospital   Victoria General Hospital                                                  | 22     |
| Pediatrics Operations   Midwifery Operations   Maternal Health Operations                           | 23     |
| Saanich Peninsula & Gulf Islands/Seniors & Primary Care                                             | 24     |
| Palliative & End of Life Care   Seniors Health   Urgent Primary Care Centres                        | 25     |