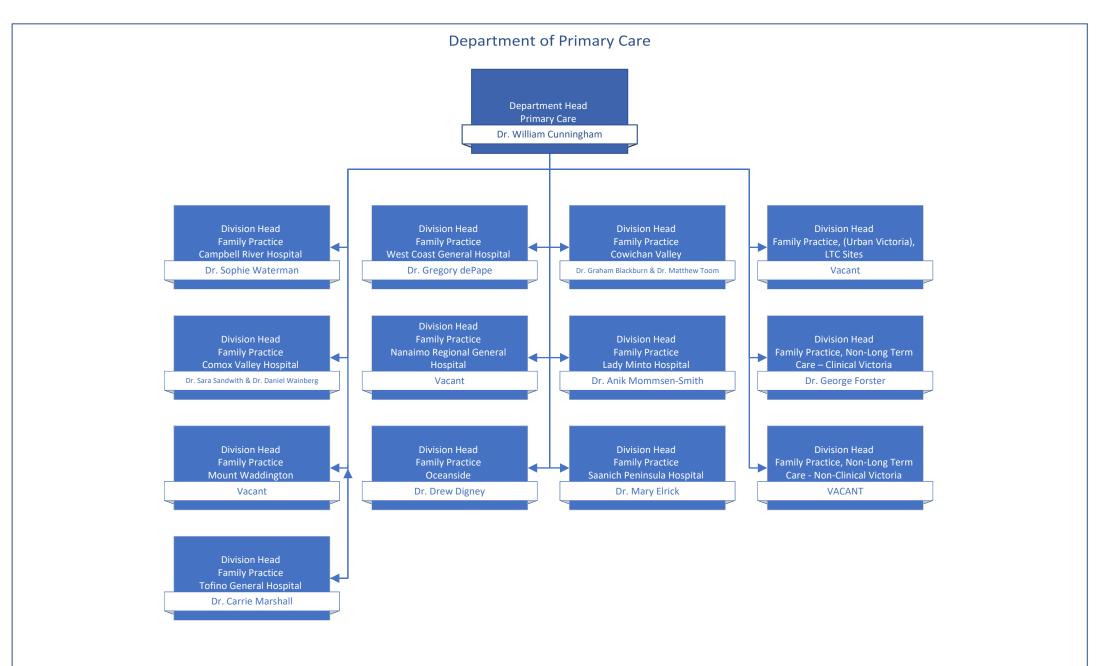

## Medical Staff Leadership Organization Charts

| Table of Contents                                                                                   | page # |
|-----------------------------------------------------------------------------------------------------|--------|
| Medical Staff Governance                                                                            | 2      |
| Departments of: Anesthesiology, Pain, & Perioperative Medicine   Emergency Medicine   Critical Care | 3      |
| Departments of: Imaging Medicine   Pathology, Laboratory Medicine, & Medical Genetics   Psychiatry  | 4      |
| Departments of: Maternity Care   Pediatrics   Midwifery   Division of Nurse Practitioners           | 5      |
| Department of Medicine                                                                              | 6      |
| Department of Primary Care                                                                          | 7      |
| Department of Surgery                                                                               | 8      |
| Operational Executive Leadership                                                                    | 9      |
| Medical & Academic Affairs                                                                          | 10     |
| Medication Systems & Medical Informatics   Quality & Safety                                         | 11     |
| Surgery, Ambulatory Care, & Cancer Care Strategy                                                    | 12     |
| Mental Health & Substance Use   Addiction Medicine                                                  | 13     |
| Comox Valley, Campbell River, Port Alberni & North Island/Long Term Care & Assisted Living          | 14     |
| Comox Valley Hospital   Campbell River Hospital   West Coast General Hospital                       | 15     |
| Long Term Care Geo 1 & 2                                                                            | 16     |
| Long Term Care Geo 3 & 4                                                                            | 17     |
| Nanaimo/Imaging Medicine & Laboratory                                                               | 18     |
| Pathology, Laboratory Medicine, & Medical Genetics Operations   Imaging Medicine Operations         | 19     |
| Cowichan Valley                                                                                     | 20     |
| Greater Victoria Acute Care/Pediatrics, Midwifery, & Maternal Health                                | 21     |
| Royal Jubilee Hospital   Victoria General Hospital                                                  | 22     |
| Pediatrics Operations   Midwifery Operations   Maternal Health Operations                           | 23     |
| Saanich Peninsula & Gulf Islands/Seniors & Primary Care                                             | 24     |
| Palliative & End of Life Care   Seniors Health   Urgent Primary Care Centres                        | 25     |